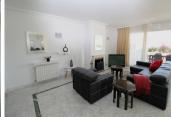

The penthouse is Semi Duplex comprises as following: 2 floors, the 1 one has hall entrance, on the right hand side is the kitchen, with separate laundry room, leading access to the living and dinning area, the spacious living room have fire place, spacious terrace L shape with stunning open views and sea view, the hall lead access to the four bedrooms, the three bedrooms en suite, and the fourth bedroom shares a complete bathroom. The 2 floor has souna room and large private roof with porch.