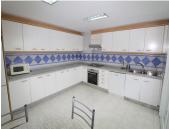

The penthouse is Semi Duplex comprises as following: 2 floors, the 1 one has hall entrance, on the right hand side is the kitchen, with separate laundry room, leading access to the living and dinning area, the spacious living room have fire place, spacious terrace L shape with stunning open views and sea view, the hall lead access to the four bedrooms, the three bedrooms en suite, and the fourth bedroom shares a complete bathroom. The 2 floor has souna room and large private roof with porch.