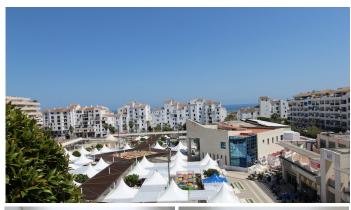

## PENTHOUSE 4 BEDROOMS 4 BATHROOMS IN PUERTO BANÚS

Puerto Banús

REF# BEMR4583143 €2,100,000

| BEDS | BATHS | BUILT  | TERRACE |
|------|-------|--------|---------|
| 4    | 4     | 190 m² | 150 m²  |

Penthouse of 4 bedrooms, in the Heart of Puerto Banus, the development enjoy of communal Pool, reception, security,