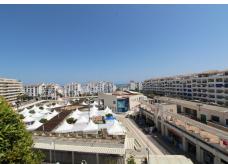

## PENTHOUSE 4 BEDROOMS 4 BATHROOMS IN PUERTO BANÚS

Puerto Banús

REF# BEMR4583143 €2,100,000

| BEDS | BATHS | BUILT  | TERRACE |
|------|-------|--------|---------|
| 4    | 4     | 190 m² | 150 m²  |

Penthouse of 4 bedrooms, in the Heart of Puerto Banus, the development enjoy of communal Pool, reception, security,

The penthouse is Semi Duplex comprises as following: 2 floors, the 1 one has hall entrance, on the right hand side is the kitchen, with separate laundry room, leading access to the living and dinning area, the spacious living room have fire place, spacious terrace L shape with stunning open views and sea view, the hall lead access to the four bedrooms, the three bedrooms en suite, and the fourth bedroom shares a complete bathroom. The 2 floor has souna room and large private roof with porch.