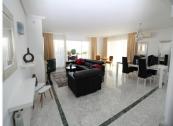

The penthouse is Semi Duplex comprises as following: 2 floors, the 1 one has hall entrance, on the right hand side is the kitchen, with separate laundry room, leading access to the living and dinning area, the spacious living room have fire place, spacious terrace L shape with stunning open views and sea view, the hall lead access to the four bedrooms, the three bedrooms en suite, and the fourth bedroom shares a complete bathroom. The 2 floor has souna room and large private roof with porch.