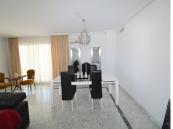

The penthouse is Semi Duplex comprises as following: 2 floors, the 1 one has hall entrance, on the right hand side is the kitchen, with separate laundry room, leading access to the living and dinning area, the spacious living room have fire place, spacious terrace L shape with stunning open views and sea view, the hall lead access to the four bedrooms, the three bedrooms en suite, and the fourth bedroom shares a complete bathroom. The 2 floor has souna room and large private roof with porch.