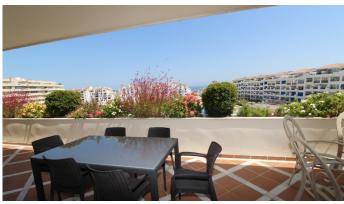

The penthouse is Semi Duplex comprises as following: 2 floors, the 1 one has hall entrance, on the right hand side is the kitchen, with separate laundry room, leading access to the living and dinning area, the spacious living room have fire place, spacious terrace L shape with stunning open views and sea view, the hall lead access to the four bedrooms, the three bedrooms en suite, and the fourth bedroom shares a complete bathroom. The 2 floor has souna room and large private roof with porch.