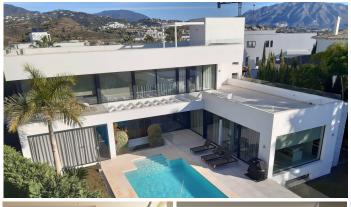

## HOUSE 5 BEDROOMS 6.5 BATHROOMS IN BENAHAVIS

Benahavis

REF# BEMR4584259 €3,950,000

| BEDS | BATHS | BUILT  | PLOT    |
|------|-------|--------|---------|
| 5    | 6.5   | 717 m² | 1268 m² |

A selected community of 14 five-bedroom villas located in Benahavis, in the most up-and-coming parts of Marbella. It is an area dotted with villas and attractively laid out apartments, and from its private settings enjoys an almost 360-degree view of golf courses, mountains and, of course, the coastline from Marbella towards Estepona.

Set roughly midway between the sea and the town of Benahavís – the gated community is peacefully located at a stone throw from everything, such as three golf courses, restaurants, shops, a supermarket and a bilingual international school.

The villa feature sophisticated modern architectural design and open-plan layouts. Spacious, stylish and rich in natural light, the rooms and terraces are designed to make the most of the stunning views that surround your property, with creative design meeting the finest materials, construction standards and the latest technology to create luxuriously modern homes for the 21st century.