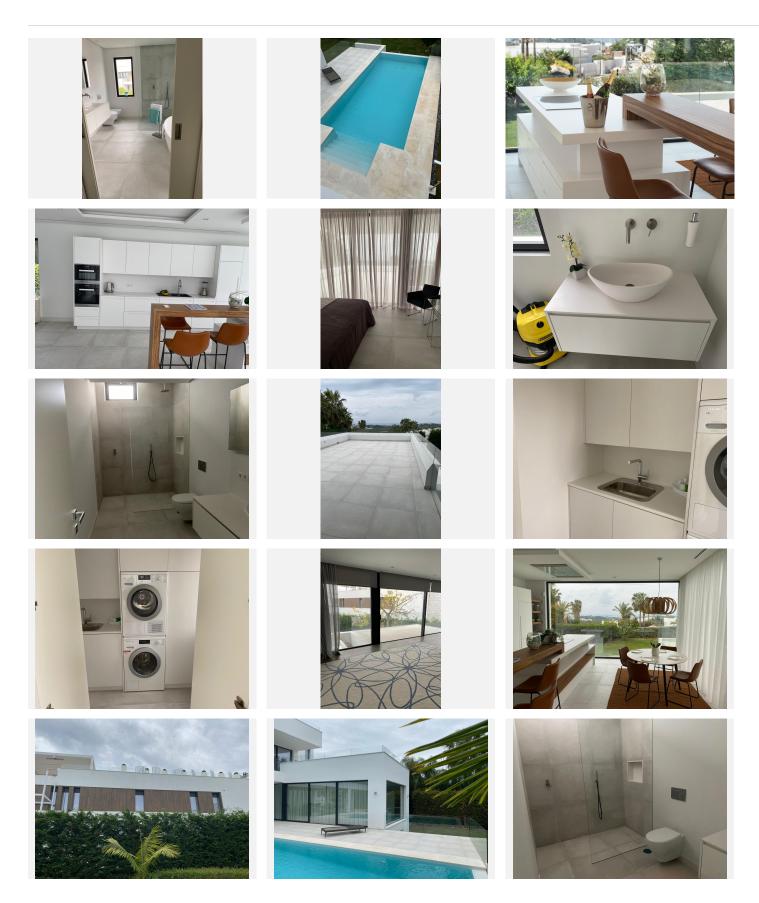

## HOUSE 5 BEDROOMS 6.5 BATHROOMS IN BENAHAVIS

Benahavis

REF# BEMR4584259 €3,950,000

| BEDS | BATHS | BUILT  | PLOT    |
|------|-------|--------|---------|
| 5    | 6.5   | 717 m² | 1268 m² |

A selected community of 14 five-bedroom villas located in Benahavis, in the most up-and-coming parts of Marbella. It is an area dotted with villas and attractively laid out apartments, and from its private settings enjoys an almost 360-degree view of golf courses, mountains and, of course, the coastline from Marbella towards Estepona.

The villa feature sophisticated modern architectural design and open-plan layouts. Spacious, stylish and rich in natural light, the rooms and terraces are designed to make the most of the stunning views that surround your property, with creative design meeting the finest materials, construction standards and the latest technology to create luxuriously modern homes for the 21st century.