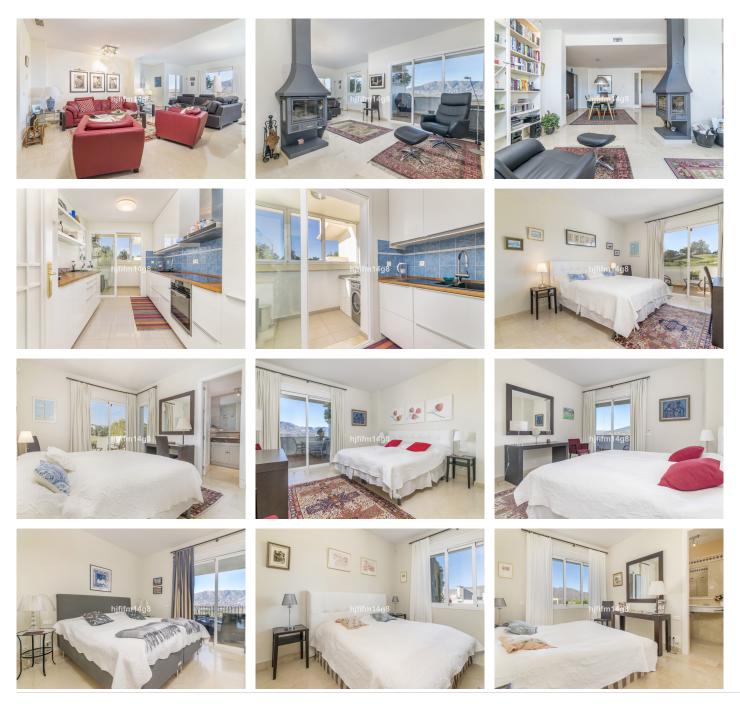

#### REF# BEMR4585465 €795,000

| BEDS | BATHS | BUILT  |
|------|-------|--------|
| 5    | 5.5   | 267 m² |

Are you a golfer and want to live in a peaceful environment whilst still being close to all amenities? Let us then introduce you to this fabulous 5-bedroom apartment for sale in an excellent location in La Cala Golf Resort with convenient access to all services and the three 18 holes golf courses, driving range, tennis and padel. This middle floor apartment enjoys spectacular views over the Mijas mountains, the golf course and the well-kept communal gardens with water features and a large community pool and a childrens pool, all this surrounded by a large of terrace space for relaxing on the sun loungers. This fantastic property comprises of a large combined living and dining area separated by a cosy fire place, the kitchen is modern and fully fitted and from here direct access to the spacious terrace space with plenty of space for both chilling and al fresco dining.

The property has a total of 5 bedrooms which makes this a unique property with plenty of space for friends and family. The property comes with two spaces in the community garage, one equipped with a car charger and two large storage rooms. All utilies in the kitchen are rather new as well as the two AC/Heating systems.