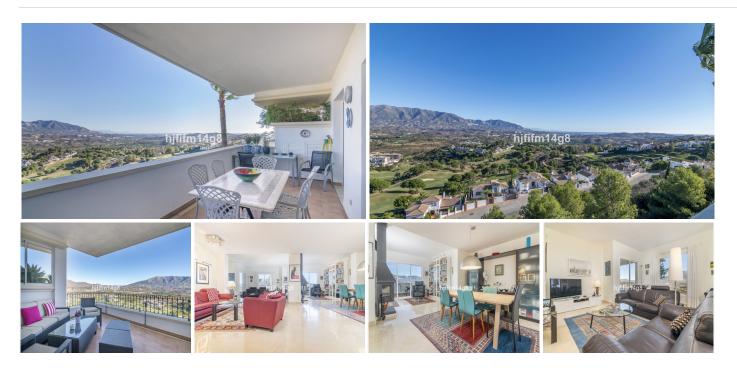

#### REF# BEMR4585465 €795,000

| BEDS | BATHS | BUILT  |
|------|-------|--------|
| 5    | 5.5   | 267 m² |

Are you a golfer and want to live in a peaceful environment whilst still being close to all amenities? Let us then introduce you to this fabulous 5-bedroom apartment for sale in an excellent location in La Cala Golf Resort with convenient access to all services and the three 18 holes golf courses, driving range, tennis and padel. This middle floor apartment enjoys spectacular views over the Mijas mountains, the golf course and the well-kept communal gardens with water features and a large community pool and a childrens pool, all this surrounded by a large of terrace space for relaxing on the sun loungers. This fantastic property comprises of a large combined living and dining area separated by a cosy fire place, the kitchen is modern and fully fitted and from here direct access to the spacious terrace space with plenty of space for both chilling and al fresco dining.

The property has a total of 5 bedrooms which makes this a unique property with plenty of space for friends and family. The property comes with two spaces in the community garage, one equipped with a car charger and two large storage rooms. All utilies in the kitchen are rather new as well as the two AC/Heating systems.