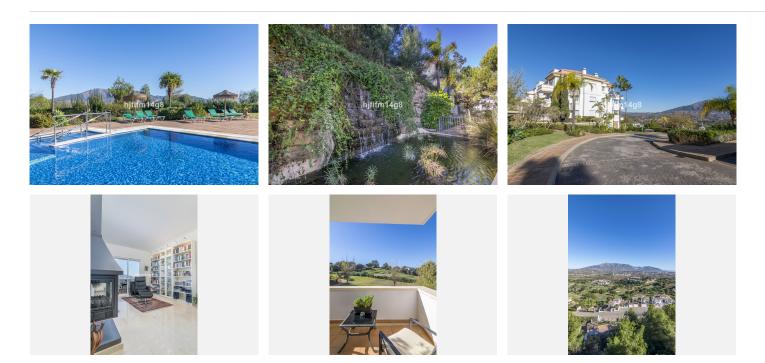

#### REF# BEMR4585465 €795,000

| BEDS | BATHS | BUILT  |
|------|-------|--------|
| 5    | 5.5   | 267 m² |

Are you a golfer and want to live in a peaceful environment whilst still being close to all amenities? Let us then introduce you to this fabulous 5-bedroom apartment for sale in an excellent location in La Cala Golf Resort with convenient access to all services and the three 18 holes golf courses, driving range, tennis and padel. This middle floor apartment enjoys spectacular views over the Mijas mountains, the golf course and the well-kept communal gardens with water features and a large community pool and a childrens pool, all this surrounded by a large of terrace space for relaxing on the sun loungers. This fantastic property comprises of a large combined living and dining area separated by a cosy fire place, the kitchen is modern and fully fitted and from here direct access to the spacious terrace space with plenty of space for both chilling and al fresco dining.

The property has a total of 5 bedrooms which makes this a unique property with plenty of space for friends and family. The property comes with two spaces in the community garage, one equipped with a car charger and two large storage rooms. All utilies in the kitchen are rather new as well as the two AC/Heating systems.