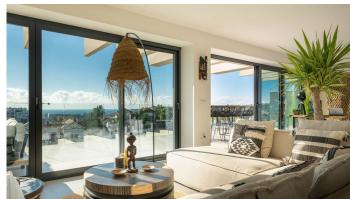

A light Boho tinted interior with an open plan fully equipped kitchen and living room that flows effortlessly into a spacious terrace (70?), perfect for dining with spectacular 180° sea views of Gibraltar and the Atlas Mountains. A gem.

Huge terrace with glass balustrade Large windows for lots of light Heated indoor pool Gvm. Spa & Social Area

+34 952 939 460 · info@bromleyestatesmarbella.com Urbanizacion El Rosario, CN340, Km 188, Marbella, Malaga 29603