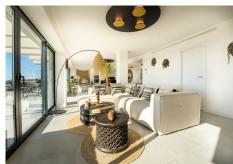

A light Boho tinted interior with an open plan fully equipped kitchen and living room that flows effortlessly into a spacious terrace (70?), perfect for dining with spectacular 180° sea views of Gibraltar and the Atlas Mountains. A gem.

## BROMLEY ESTATES Marbella

Open kitchen and living space Panoramic Views For the 'winter' we have installed floor heating

This modern beautifully situated urbanization between Estepona and Marbella has swimming pools and garden, spa, sauna and hamman, indoor heated pool, hydromassage area and equipped gym.