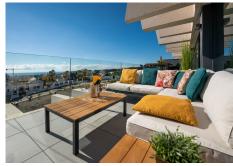

A light Boho tinted interior with an open plan fully equipped kitchen and living room that flows effortlessly into a spacious terrace (70?), perfect for dining with spectacular 180° sea views of Gibraltar and the Atlas Mountains. A gem.

Huge terrace with glass balustrade Large windows for lots of light Heated indoor pool Gvm. Spa & Social Area

+34 952 939 460 · info@bromleyestatesmarbella.com Urbanizacion El Rosario, CN340, Km 188, Marbella, Malaga 29603