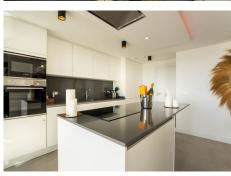

A light Boho tinted interior with an open plan fully equipped kitchen and living room that flows effortlessly into a spacious terrace (70?), perfect for dining with spectacular 180° sea views of Gibraltar and the Atlas Mountains. A gem.

## BROMLEY ESTATES Marbella

Open kitchen and living space Panoramic Views For the 'winter' we have installed floor heating

This modern beautifully situated urbanization between Estepona and Marbella has swimming pools and garden, spa, sauna and hamman, indoor heated pool, hydromassage area and equipped gym.