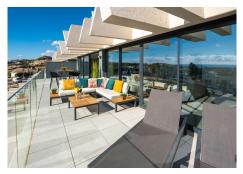

A light Boho tinted interior with an open plan fully equipped kitchen and living room that flows effortlessly into a spacious terrace (70?), perfect for dining with spectacular 180° sea views of Gibraltar and the Atlas Mountains. A gem.

Huge terrace with glass balustrade Large windows for lots of light Heated indoor pool Gvm. Spa & Social Area

+34 952 939 460 · info@bromleyestatesmarbella.com Urbanizacion El Rosario, CN340, Km 188, Marbella, Malaga 29603