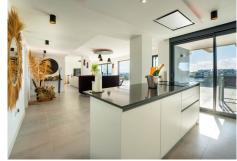

A light Boho tinted interior with an open plan fully equipped kitchen and living room that flows effortlessly into a spacious terrace (70?), perfect for dining with spectacular 180° sea views of Gibraltar and the Atlas Mountains. A gem.

## BROMLEY ESTATES Marbella

Open kitchen and living space Panoramic Views For the 'winter' we have installed floor heating

This modern beautifully situated urbanization between Estepona and Marbella has swimming pools and garden, spa, sauna and hamman, indoor heated pool, hydromassage area and equipped gym.