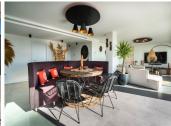

A light Boho tinted interior with an open plan fully equipped kitchen and living room that flows effortlessly into a spacious terrace (70?), perfect for dining with spectacular 180° sea views of Gibraltar and the Atlas Mountains. A gem.

## BROMLEY ESTATES Marbella

Open kitchen and living space Panoramic Views For the 'winter' we have installed floor heating

This modern beautifully situated urbanization between Estepona and Marbella has swimming pools and garden, spa, sauna and hamman, indoor heated pool, hydromassage area and equipped gym.