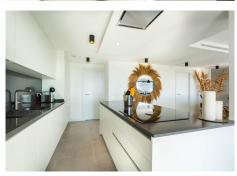

A light Boho tinted interior with an open plan fully equipped kitchen and living room that flows effortlessly into a spacious terrace (70?), perfect for dining with spectacular 180° sea views of Gibraltar and the Atlas Mountains. A gem.

## BROMLEY ESTATES Marbella

Open kitchen and living space Panoramic Views For the 'winter' we have installed floor heating

This modern beautifully situated urbanization between Estepona and Marbella has swimming pools and garden, spa, sauna and hamman, indoor heated pool, hydromassage area and equipped gym.