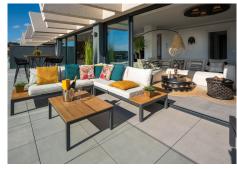

A light Boho tinted interior with an open plan fully equipped kitchen and living room that flows effortlessly into a spacious terrace (70?), perfect for dining with spectacular 180° sea views of Gibraltar and the Atlas Mountains. A gem.

Huge terrace with glass balustrade Large windows for lots of light Heated indoor pool Gvm. Spa & Social Area

+34 952 939 460 · info@bromleyestatesmarbella.com Urbanizacion El Rosario, CN340, Km 188, Marbella, Malaga 29603