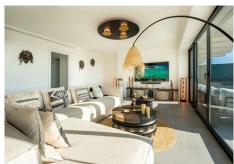

A light Boho tinted interior with an open plan fully equipped kitchen and living room that flows effortlessly into a spacious terrace (70?), perfect for dining with spectacular 180° sea views of Gibraltar and the Atlas Mountains. A gem.

## BROMLEY ESTATES Marbella

Open kitchen and living space Panoramic Views For the 'winter' we have installed floor heating

This modern beautifully situated urbanization between Estepona and Marbella has swimming pools and garden, spa, sauna and hamman, indoor heated pool, hydromassage area and equipped gym.