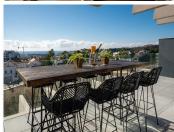

A light Boho tinted interior with an open plan fully equipped kitchen and living room that flows effortlessly into a spacious terrace (70?), perfect for dining with spectacular 180° sea views of Gibraltar and the Atlas Mountains. A gem.