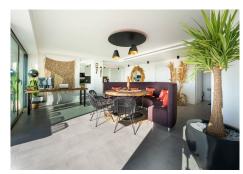

A light Boho tinted interior with an open plan fully equipped kitchen and living room that flows effortlessly into a spacious terrace (70?), perfect for dining with spectacular 180° sea views of Gibraltar and the Atlas Mountains. A gem.

## BROMLEY ESTATES Marbella

Open kitchen and living space Panoramic Views For the 'winter' we have installed floor heating

This modern beautifully situated urbanization between Estepona and Marbella has swimming pools and garden, spa, sauna and hamman, indoor heated pool, hydromassage area and equipped gym.