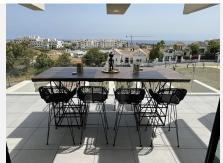

A light Boho tinted interior with an open plan fully equipped kitchen and living room that flows effortlessly into a spacious terrace (70?), perfect for dining with spectacular 180° sea views of Gibraltar and the Atlas Mountains. A gem.