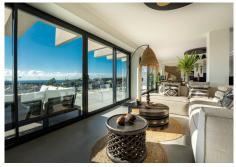

A light Boho tinted interior with an open plan fully equipped kitchen and living room that flows effortlessly into a spacious terrace (70?), perfect for dining with spectacular 180° sea views of Gibraltar and the Atlas Mountains. A gem.

Huge terrace with glass balustrade Large windows for lots of light Heated indoor pool Gvm. Spa & Social Area

+34 952 939 460 · info@bromleyestatesmarbella.com Urbanizacion El Rosario, CN340, Km 188, Marbella, Malaga 29603