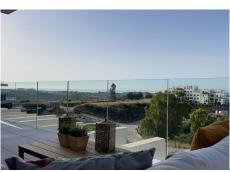

# MIDDLE FLOOR APARTMENT 3 BEDROOMS 3 BATHROOMS IN ESTEPONA

Stepona

REF# BEMR4585945 €849,000

| BEDS | BATHS | BUILT  | TERRACE |
|------|-------|--------|---------|
| 3    | 3     | 180 m² | 70 m²   |

Resale of this modern recently built apartment of 250m2 with 3 bedrooms with ensuite bathroom/toilet. South facing with 180° spectacular sea view. The complex is located in the well-known area of the Golf Resina next to the Selwo Zoo. Oasis325 has its own modern style with all you can wish for to enjoy a mediterranean life style. One parking spot is included. Possibility to buy a second parking spot

A light Boho tinted interior with an open plan fully equipped kitchen and living room that flows effortlessly into a spacious terrace (70?), perfect for dining with spectacular 180° sea views of Gibraltar and the Atlas Mountains. A gem.