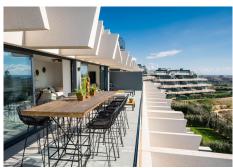

A light Boho tinted interior with an open plan fully equipped kitchen and living room that flows effortlessly into a spacious terrace (70?), perfect for dining with spectacular 180° sea views of Gibraltar and the Atlas Mountains. A gem.

Huge terrace with glass balustrade Large windows for lots of light Heated indoor pool Gvm. Spa & Social Area

+34 952 939 460 · info@bromleyestatesmarbella.com Urbanizacion El Rosario, CN340, Km 188, Marbella, Malaga 29603