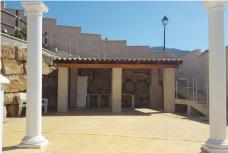

There are many different areas on the plot with terraces, a nice pool area with a changing & shower room, a lawn plato with a fish pond, a waterfall feature.

On the frontside of the house there is a drive way and a garage for 3 vehicles and ample additional parking behind electric gates.