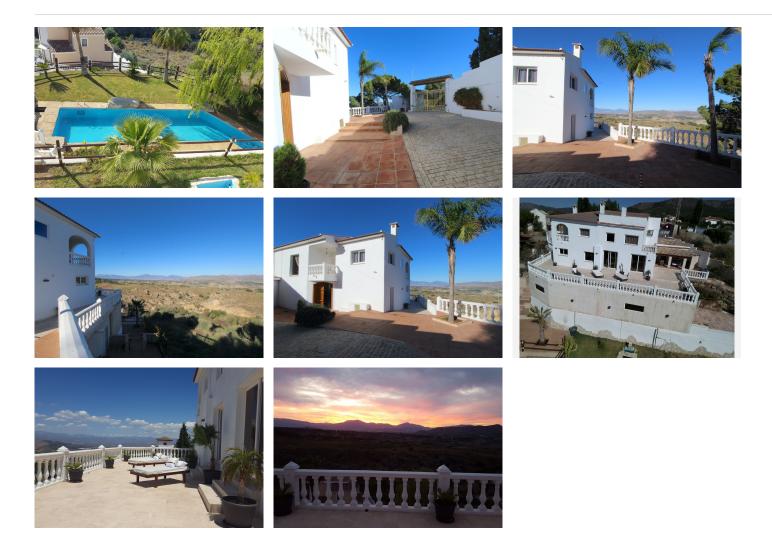

The Villa is distributed as follows: On the entrance level you will find a big kitchen with utility room, a guest WC and a very spacious living & dining area with access to a 100m2 west facing terrace boasting open views towards the country side. From the living room there is an impressive staircase leading up to the first floor with 4 bedrooms, 3 bathrooms from which 2 are en-suite.

There are many different areas on the plot with terraces, a nice pool area with a changing & shower room, a lawn plato with a fish pond, a waterfall feature.

On the frontside of the house there is a drive way and a garage for 3 vehicles and ample additional parking behind electric gates.

Below the house there is a 150m2 basement (with windows), a total blanc canvas. This can be converted into a Gym with games room, or an independent apartment.

The property has central heating and LPO is in place.