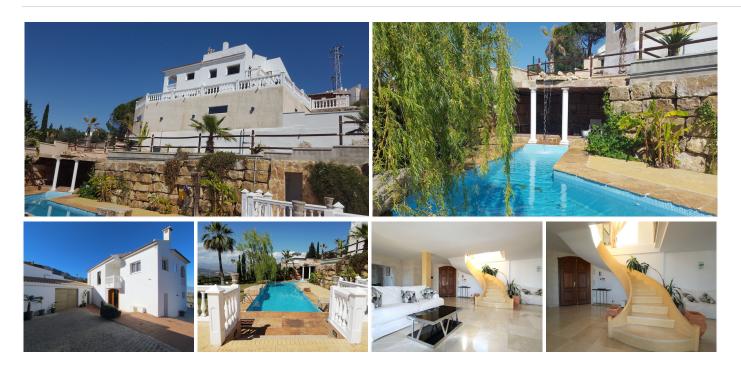

## REF# BEMR4586206 €800,000

| BEDS | BATHS | BUILT  | PLOT    | TERRACE |
|------|-------|--------|---------|---------|
| 4    | 3.5   | 230 m² | 1500 m² | 180 m²  |

Modern Family Villa in Alhaurin de La Torre, only a 10 mins drive from the beach.

The Villa is distributed as follows: On the entrance level you will find a big kitchen with utility room, a guest WC and a very spacious living & dining area with access to a 100m2 west facing terrace boasting open views towards the country side. From the living room there is an impressive staircase leading up to the first floor with 4 bedrooms, 3 bathrooms from which 2 are en-suite.

There are many different areas on the plot with terraces, a nice pool area with a changing & shower room, a lawn plato with a fish pond, a waterfall feature.

On the frontside of the house there is a drive way and a garage for 3 vehicles and ample additional parking behind electric gates.