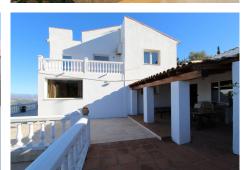

The Villa is distributed as follows: On the entrance level you will find a big kitchen with utility room, a guest WC and a very spacious living & dining area with access to a 100m2 west facing terrace boasting open views towards the country side. From the living room there is an impressive staircase leading up to the first floor with 4 bedrooms, 3 bathrooms from which 2 are en-suite.

There are many different areas on the plot with terraces, a nice pool area with a changing & shower room, a lawn plato with a fish pond, a waterfall feature.

On the frontside of the house there is a drive way and a garage for 3 vehicles and ample additional parking behind electric gates.