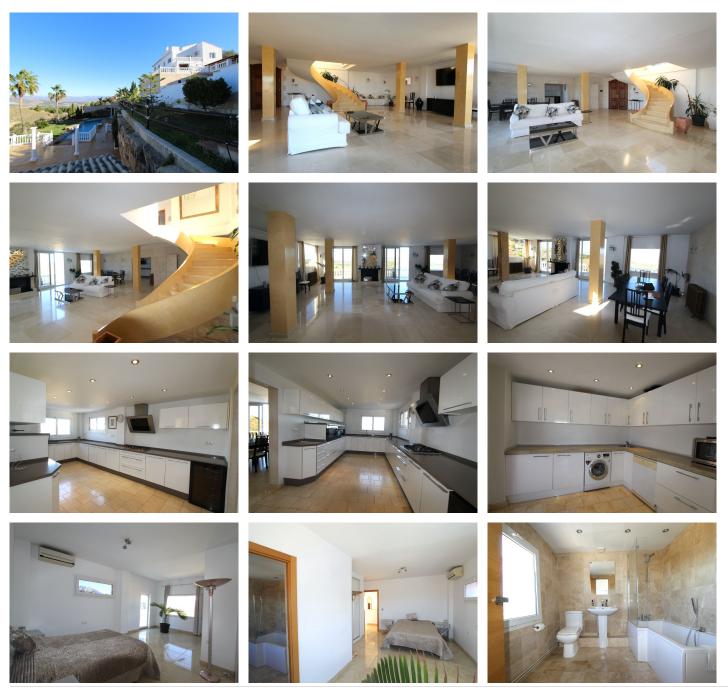

The Villa is distributed as follows: On the entrance level you will find a big kitchen with utility room, a guest WC and a very spacious living & dining area with access to a 100m2 west facing terrace boasting open views towards the country side. From the living room there is an impressive staircase leading up to the first floor with 4 bedrooms, 3 bathrooms from which 2 are en-suite.

Below the house there is a 150m2 basement (with windows), a total blanc canvas. This can be converted into a Gym with games room, or an independent apartment.

The property has central heating and LPO is in place.