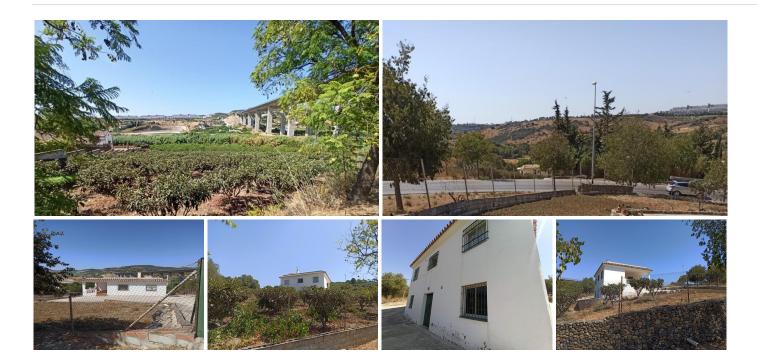

#### a Campo House in Estepona

This Campo house is in Estepona, one of the best rated places to live in Europe! Closely located to Estepona town and beaches.

with easy acces to roads N340 & AP7.

This campo house has two floors, one dedicated for living,

one dedicated as workshop.

The House has three bedrooms and a bathroom, open kitchen and living room area.

A front porch with views over the mountains, garden and many fruit trees in the orchard.

At the entrance of the property there is some land dedicated to growing vegetables and agriculture. Around the house you have 2000m2 of land, with your garden/agriculture and some 80 nispero trees in the first orchard.

Divided by a road and with a separate entrance.

You get access to the 2nd orchard/agriculture plot of 3000M2.

With easy access to water, at the moment more then 200 trees are growing on this piece of land and they seem to be very happy, of which nisperos and lemons, yielding tons of fruit per year. +34 952 939 460 info@bromleyestatesmarbella.com Urbanización El Rosario, CN340, Km 188, Marbella, Malaga 29603

### **BROMLEY ESTATES**

Marbella

If you are looking for life closer to nature & like to grow your own fruit and vegetables. This is a great opportunity to realize your dreams.

On a total of 5000m2 of land with a much loved orchard, the 92 year old owner wishes for a continuation of the loving of this land.