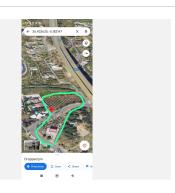

one dedicated as workshop.

The House has three bedrooms and a bathroom, open kitchen and living room area.

A front porch with views over the mountains, garden and many fruit trees in the orchard.

At the entrance of the property there is some land dedicated to growing vegetables and agriculture. Around the house you have 2000m2 of land, with your garden/agriculture and some 80 nispero trees in the first orchard.

Divided by a road and with a separate entrance.

You get access to the 2nd orchard/agriculture plot of 3000M2.

With easy access to water, at the moment more then 200 trees are growing on this piece of land and they seem to be very happy, of which nisperos and lemons, yielding tons of fruit per year. +34 952 939 460 info@bromleyestatesmarbella.com Urbanización El Rosario, CN340, Km 188, Marbella, Malaga 29603