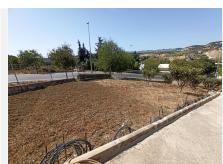

one dedicated as workshop.

The House has three bedrooms and a bathroom, open kitchen and living room area.

A front porch with views over the mountains, garden and many fruit trees in the orchard.

At the entrance of the property there is some land dedicated to growing vegetables and agriculture. Around the house you have 2000m2 of land, with your garden/agriculture and some 80 nispero trees in the first orchard.

Divided by a road and with a separate entrance.

You get access to the 2nd orchard/agriculture plot of 3000M2.

With easy access to water, at the moment more then 200 trees are growing on this piece of land and they seem to be very happy, of which nisperos and lemons, yielding tons of fruit per year. +34 952 939 460 info@bromleyestatesmarbella.com Urbanización El Rosario, CN340, Km 188, Marbella, Malaga 29603