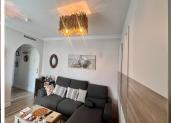

It consists of a large terrace along the entire length of the house with a covered area, it has views of the mountains and the garden where you can appreciate the sunsets. The living-dining room, which has direct access to the terrace, and also to the fully equipped kitchen. It has 1 fairly spacious bedroom with access to the terrace and 1 bathroom with natural light.