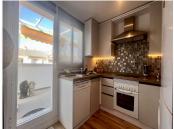

It consists of a large terrace along the entire length of the house with a covered area, it has views of the mountains and the garden where you can appreciate the sunsets. The living-dining room, which has direct access to the terrace, and also to the fully equipped kitchen. It has 1 fairly spacious bedroom with access to the terrace and 1 bathroom with natural light.

Kitchen: Fully Fitted. Garden: Communal.

Security: Gated Complex, Electric Blinds, Entry Phone, 24 Hour Security.

Parking: Underground, Garage, Private.

Utilities: Electricity, Drinkable Water, Telephone, Gas.