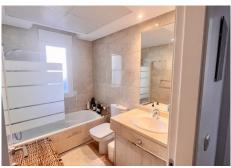

It consists of a large terrace along the entire length of the house with a covered area, it has views of the mountains and the garden where you can appreciate the sunsets. The living-dining room, which has direct access to the terrace, and also to the fully equipped kitchen. It has 1 fairly spacious bedroom with access to the terrace and 1 bathroom with natural light.

Kitchen: Fully Fitted. Garden: Communal.

Security: Gated Complex, Electric Blinds, Entry Phone, 24 Hour Security.

Parking: Underground, Garage, Private.

Utilities: Electricity, Drinkable Water, Telephone, Gas.