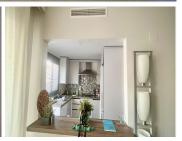

It consists of a large terrace along the entire length of the house with a covered area, it has views of the mountains and the garden where you can appreciate the sunsets. The living-dining room, which has direct access to the terrace, and also to the fully equipped kitchen. It has 1 fairly spacious bedroom with access to the terrace and 1 bathroom with natural light.

Kitchen: Fully Fitted. Garden: Communal.

Security: Gated Complex, Electric Blinds, Entry Phone, 24 Hour Security.

Parking: Underground, Garage, Private.

Utilities: Electricity, Drinkable Water, Telephone, Gas.