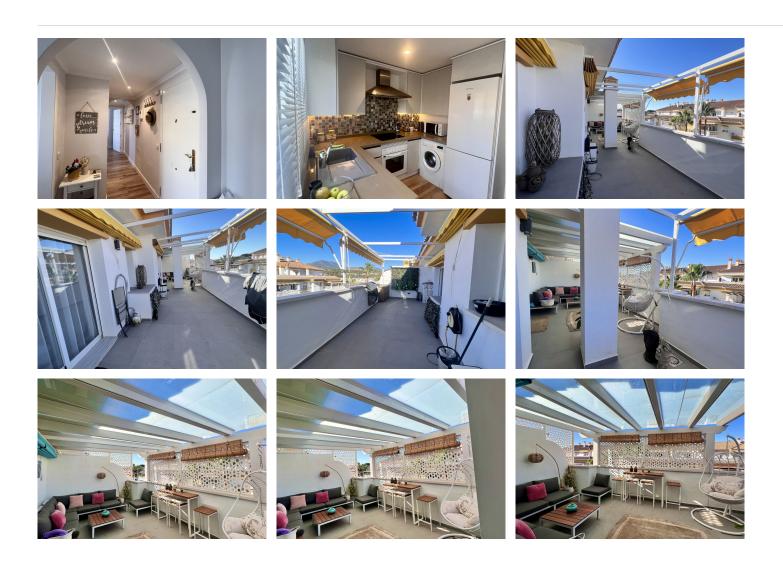

It consists of a large terrace along the entire length of the house with a covered area, it has views of the mountains and the garden where you can appreciate the sunsets. The living-dining room, which has direct access to the terrace, and also to the fully equipped kitchen. It has 1 fairly spacious bedroom with access to the terrace and 1 bathroom with natural light.

Features: Covered Terrace, Lift, Fitted Wardrobes, Near Transport, Private Terrace, Solarium, Satellite TV,

WiFi, Paddle Tennis, 24 Hour Reception, Restaurant On Site.

Furniture: Fully Furnished, Optional.