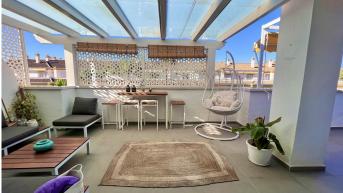

It consists of a large terrace along the entire length of the house with a covered area, it has views of the mountains and the garden where you can appreciate the sunsets. The living-dining room, which has direct access to the terrace, and also to the fully equipped kitchen. It has 1 fairly spacious bedroom with access to the terrace and 1 bathroom with natural light.

Features: Covered Terrace, Lift, Fitted Wardrobes, Near Transport, Private Terrace, Solarium, Satellite TV,

WiFi, Paddle Tennis, 24 Hour Reception, Restaurant On Site.

Furniture: Fully Furnished, Optional.