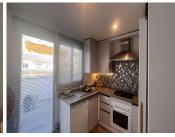

It consists of a large terrace along the entire length of the house with a covered area, it has views of the mountains and the garden where you can appreciate the sunsets. The living-dining room, which has direct access to the terrace, and also to the fully equipped kitchen. It has 1 fairly spacious bedroom with access to the terrace and 1 bathroom with natural light.

Kitchen: Fully Fitted. Garden: Communal.

Security: Gated Complex, Electric Blinds, Entry Phone, 24 Hour Security.

Parking: Underground, Garage, Private.

Utilities: Electricity, Drinkable Water, Telephone, Gas.