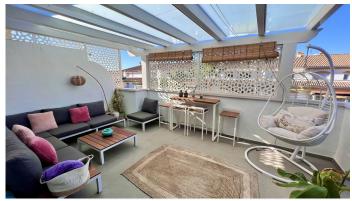

It consists of a large terrace along the entire length of the house with a covered area, it has views of the mountains and the garden where you can appreciate the sunsets. The living-dining room, which has direct access to the terrace, and also to the fully equipped kitchen. It has 1 fairly spacious bedroom with access to the terrace and 1 bathroom with natural light.

Features: Covered Terrace, Lift, Fitted Wardrobes, Near Transport, Private Terrace, Solarium, Satellite TV,

WiFi, Paddle Tennis, 24 Hour Reception, Restaurant On Site.

Furniture: Fully Furnished, Optional.