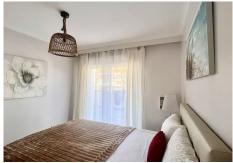

It consists of a large terrace along the entire length of the house with a covered area, it has views of the mountains and the garden where you can appreciate the sunsets. The living-dining room, which has direct access to the terrace, and also to the fully equipped kitchen. It has 1 fairly spacious bedroom with access to the terrace and 1 bathroom with natural light.

Features: Covered Terrace, Lift, Fitted Wardrobes, Near Transport, Private Terrace, Solarium, Satellite TV,

WiFi, Paddle Tennis, 24 Hour Reception, Restaurant On Site.

Furniture: Fully Furnished, Optional.