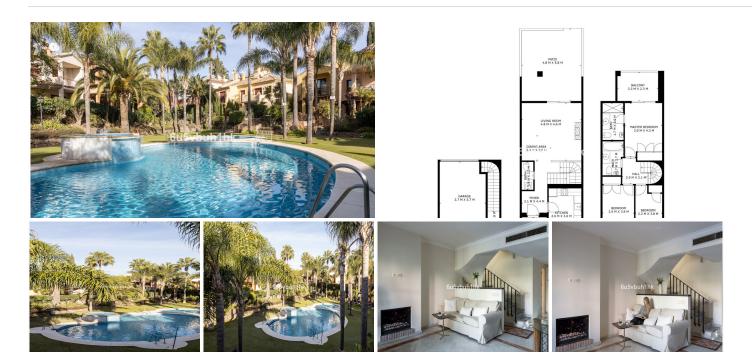

# TOWNHOUSE 3 BEDROOMS 3 BATHROOMS IN MARBELLA

Marbella

REF# BEMR4588735 €780,000

| BEDS | BATHS | BUILT  | TERRACE |
|------|-------|--------|---------|
| 3    | 3     | 188 m² | 20 m²   |

Nestled within the secure confines of Jardines de las Lomas, this charming townhouse offers a comfortable living experience. It's located in an up-and-coming neighborhood that promises to redefine modern luxury living. Plus, it neighbors the luxurious Epic and Karl Lagerfeld Villas and Dolce Gabbana developments.

#### Property Highlights:

- ~3 Bedrooms, 2 Bathrooms and 1 guest toilet
- ~A cozy fireplace creates a warm and inviting ambiance.
- ~A underground garage with door ensures secure parking.
- ~Spacious storage rooms accommodate your belongings.
- ~Enjoy a total area of 188 square meters, including 25 square meters of private terrace and balcony.
- ~This townhouse is part of a peaceful community of just 30 townhouses, ensuring tranquility and privacy.
- ~Essential amenities are within walking distance, beach is only 5 min walk away.
- +34 952 939 460 · info@bromleyestatesmarbella.com Urbanizacion El Rosario, CN340, Km 188, Marbella, Malaga 29603