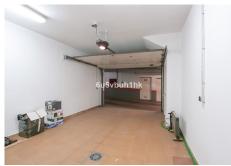

#### Property Highlights:

- ~3 Bedrooms, 2 Bathrooms and 1 guest toilet
- ~A cozy fireplace creates a warm and inviting ambiance.
- ~A underground garage with door ensures secure parking.
- ~Spacious storage rooms accommodate your belongings.
- ~Enjoy a total area of 188 square meters, including 25 square meters of private terrace and balcony.
- ~This townhouse is part of a peaceful community of just 30 townhouses, ensuring tranquility and privacy.
- ~Essential amenities are within walking distance, beach is only 5 min walk away.
- +34 952 939 460 · info@bromleyestatesmarbella.com Urbanizacion El Rosario, CN340, Km 188, Marbella, Malaga 29603