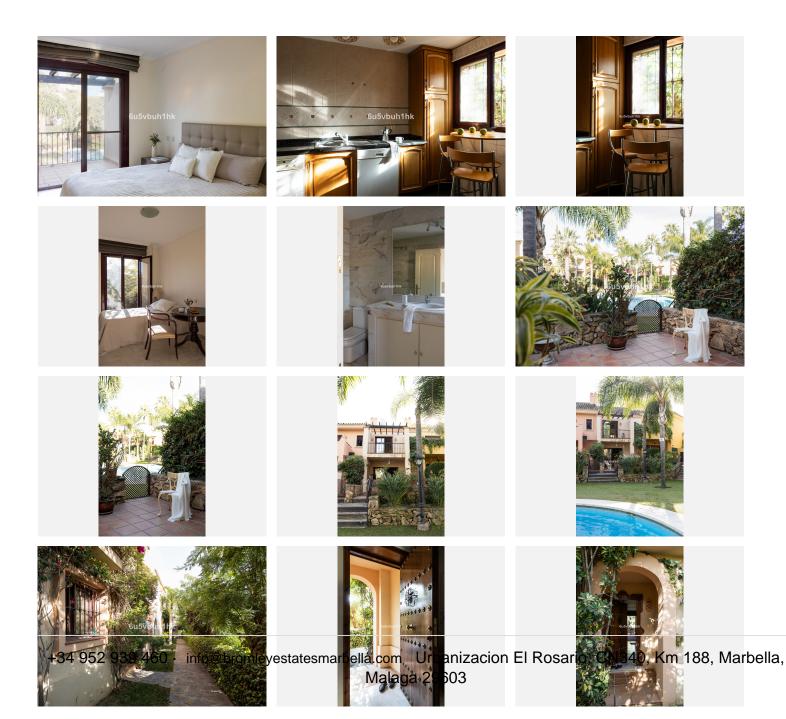

#### Property Highlights:

- ~3 Bedrooms, 2 Bathrooms and 1 guest toilet
- ~A cozy fireplace creates a warm and inviting ambiance.
- ~A underground garage with door ensures secure parking.
- ~Spacious storage rooms accommodate your belongings.
- ~Enjoy a total area of 188 square meters, including 25 square meters of private terrace and balcony.
- ~This townhouse is part of a peaceful community of just 30 townhouses, ensuring tranquility and privacy.
- ~Essential amenities are within walking distance, beach is only 5 min walk away.
- +34 952 939 460 · info@bromleyestatesmarbella.com Urbanizacion El Rosario, CN340, Km 188, Marbella, Malaga 29603