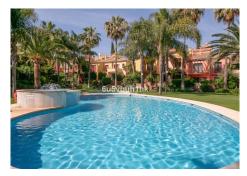

# TOWNHOUSE 3 BEDROOMS 3 BATHROOMS IN MARBELLA

Marbella

REF# BEMR4588735 €780,000

| BEDS | BATHS | BUILT  | TERRACE |
|------|-------|--------|---------|
| 3    | 3     | 188 m² | 20 m²   |

Nestled within the secure confines of Jardines de las Lomas, this charming townhouse offers a comfortable living experience. It's located in an up-and-coming neighborhood that promises to redefine modern luxury living. Plus, it neighbors the luxurious Epic and Karl Lagerfeld Villas and Dolce Gabbana developments.

#### Property Highlights:

- ~3 Bedrooms, 2 Bathrooms and 1 guest toilet
- ~A cozy fireplace creates a warm and inviting ambiance.
- ~A underground garage with door ensures secure parking.
- ~Spacious storage rooms accommodate your belongings.
- ~Enjoy a total area of 188 square meters, including 25 square meters of private terrace and balcony.
- ~This townhouse is part of a peaceful community of just 30 townhouses, ensuring tranquility and privacy.
- ~Essential amenities are within walking distance, beach is only 5 min walk away.
- +34 952 939 460 · info@bromleyestatesmarbella.com Urbanizacion El Rosario, CN340, Km 188, Marbella, Malaga 29603