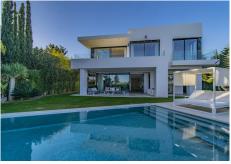

Elegant and luxurious contemporary style villa, located in an exclusive and quiet area just a few minutes from the Golden Mile of Marbella and Puerto Banus.

The property has excellent qualities and is distributed over three floors and has a total of five bedrooms, five bathrooms, a fantastic living room with open kitchen, gym and laundry room, as well as parking for two cars. Externally it has a comfortable plot with a private pool.

Established within a gated community.

An ideal property for clients who want to enjoy a contemporary luxury property next to the Golden Mile of Marbella.

+34 952 939 460 · info@bromleyestatesmarbella.com Urbanizacion El Rosario, CN340, Km 188, Marbella, Malaga 29603