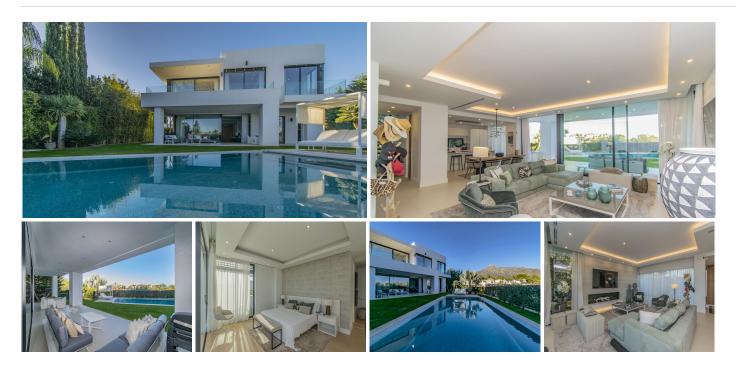

## HOUSE 5 BEDROOMS 5 BATHROOMS IN THE GOLDEN MILE

## • The Golden Mile

REF# BEMR4589431 €6,500,000

| BEDS | BATHS | BUILT  | TERRACE |
|------|-------|--------|---------|
| 5    | 5     | 532 m² | 50 m²   |

EXCLUSIVE CONTEMPORARY VILLA NEXT TO THE GOLDEN MILE

Elegant and luxurious contemporary style villa, located in an exclusive and quiet area just a few minutes from the Golden Mile of Marbella and Puerto Banus.

The property has excellent qualities and is distributed over three floors and has a total of five bedrooms, five bathrooms, a fantastic living room with open kitchen, gym and laundry room, as well as parking for two cars. Externally it has a comfortable plot with a private pool.

Established within a gated community.

An ideal property for clients who want to enjoy a contemporary luxury property next to the Golden Mile of Marbella.

+34 952 939 460 · info@bromleyestatesmarbella.com Urbanizacion El Rosario, CN340, Km 188, Marbella, Malaga 29603