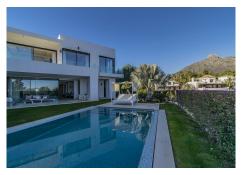

## HOUSE 5 BEDROOMS 5 BATHROOMS IN THE GOLDEN MILE

## • The Golden Mile

REF# BEMR4589431 €6,500,000

| BEDS | BATHS | BUILT  | TERRACE |
|------|-------|--------|---------|
| 5    | 5     | 532 m² | 50 m²   |

EXCLUSIVE CONTEMPORARY VILLA NEXT TO THE GOLDEN MILE

Elegant and luxurious contemporary style villa, located in an exclusive and quiet area just a few minutes from the Golden Mile of Marbella and Puerto Banus.

The property has excellent qualities and is distributed over three floors and has a total of five bedrooms, five bathrooms, a fantastic living room with open kitchen, gym and laundry room, as well as parking for two cars. Externally it has a comfortable plot with a private pool.