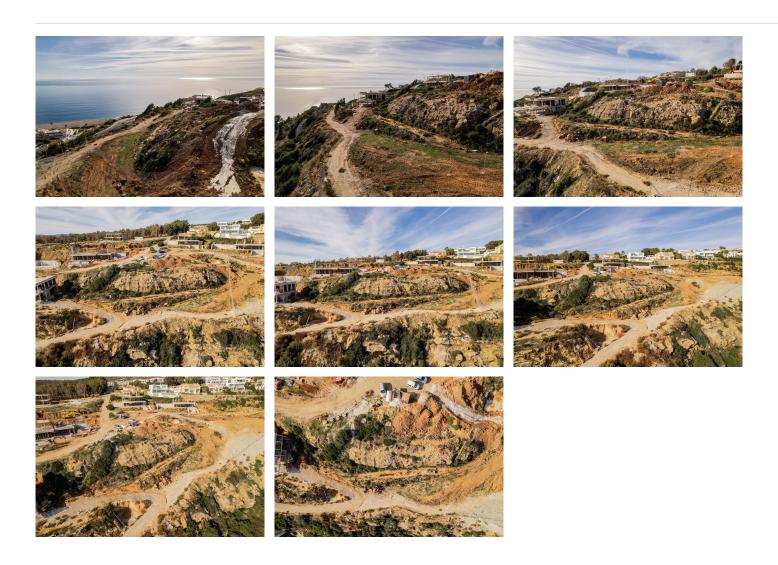

## RESIDENTIAL PLOT BEDROOMS BATHROOMS IN MANILVA

Manilya

REF# BEMR4590769 €800,000

BEDS BATHS BUILT PLOT
499 m² 1514 m²

Situated in an elevated position just above the Mediterranean Sea and a short distance away from the renowned resort of Sotogrande, this residential plot boasts the most incredible panoramic views.

Set within a new urbanisation close to the coast, this spacious plot has an approved license for a 387m2 (of which 149m2 terraces) villa built over two floors with private pool.

The allowed max build percentage is 33% in the area so a 500m2 build plus basement would be possible if desired. The maximum allotted footprint would be 25% or 378m2.

The plot would transact with ITP (7%), not IVA (21%).

A plot with incredible potential due to the unrivalled panoramic views to the sea, the bay of Estepona, Gibraltar and the African coastline.

Close to the beach and the amenties of Sotogrande, La Duquesa, Sabinillas & Estepona.