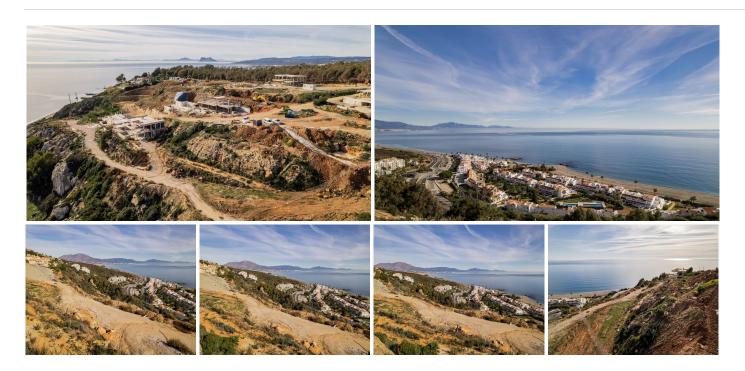

## RESIDENTIAL PLOT BEDROOMS BATHROOMS IN MANILVA

Manilya

REF# BEMR4590769 €800,000

BEDS BATHS BUILT PLOT
499 m² 1514 m²

Situated in an elevated position just above the Mediterranean Sea and a short distance away from the renowned resort of Sotogrande, this residential plot boasts the most incredible panoramic views.

Set within a new urbanisation close to the coast, this spacious plot has an approved license for a 387m2 (of which 149m2 terraces) villa built over two floors with private pool.

The allowed max build percentage is 33% in the area so a 500m2 build plus basement would be possible if desired. The maximum allotted footprint would be 25% or 378m2.

The plot would transact with ITP (7%), not IVA (21%).

A plot with incredible potential due to the unrivalled panoramic views to the sea, the bay of Estepona, Gibraltar and the African coastline.

Close to the beach and the amenties of Sotogrande, La Duquesa, Sabinillas & Estepona.