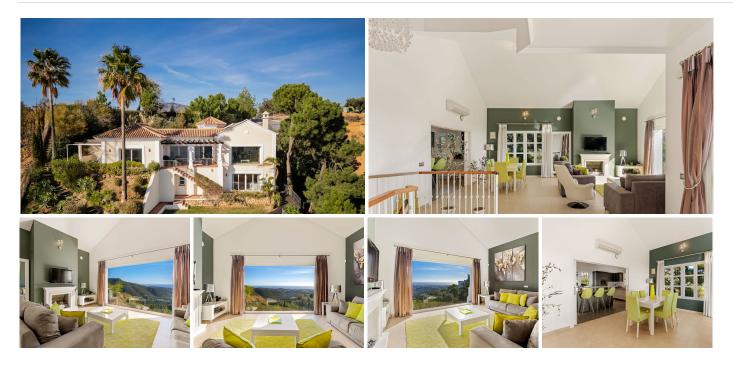

## HOUSE 4 BEDROOMS 5.5 BATHROOMS IN BENAHAVIS

Benahavis

REF# BEMR4590877 €1,750,000

| BEDS | BATHS | BUILT  | PLOT    |
|------|-------|--------|---------|
| 4    | 5.5   | 325 m² | 2587 m² |

This Andalusian-style villa is situated near the top of Monte Mayor, one of the most elevated and sought after plots, boasting truly spectacular panoramic views to the Mediterranean.

The villa is built over two floors and its traditional facade integrates perfectly within this luxurious residential neighbourhood.

Via a long driveway, with plenty of private parking space, we reach the front door of the home.

The entrance hall immediately showcases this villa's stunning open vistas with access to the principal terrace with pergola and staircase down to the garden and pool area.

The living room comprises of the dining area and a lounge with fireplace, a large window enables the impressive panoramic backdrop of sea and mountains.

Through sliding doors the fully fitted kitchen with beakfast bar is accessed. +34 952 939 460 · info@bromleyestatesmarbella.com Urbanizacion El Rosario, CN340, Km 188, Marbella, Malaga 29603