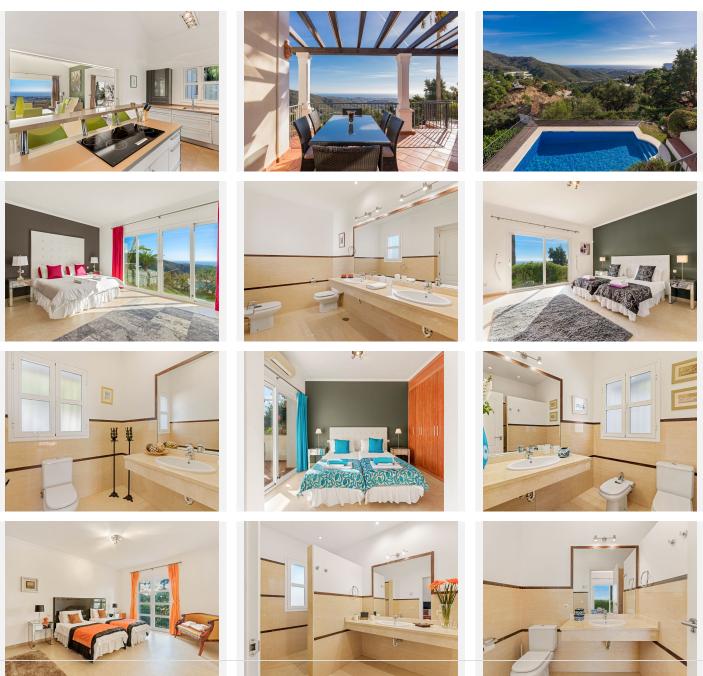

The entrance hall immediately showcases this villa's stunning open vistas with access to the principal terrace with pergola and staircase down to the garden and pool area.

The living room comprises of the dining area and a lounge with fireplace, a large window enables the impressive panoramic backdrop of sea and mountains.

Through sliding doors the fully fitted kitchen with beakfast bar is accessed. +34 952 939 460 · info@bromleyestatesmarbella.com Urbanizacion El Rosario, CN340, Km 188, Marbella, Malaga 29603

## BROMLEY ESTATES Marbella

On the other side of the entrance hall we have a guest toilet and two bedroom suites, both with sea view and one of them with a private terrace equipped with a pergola.

Donwstairs, at garden level we have another bedroom suite with views to the side of the green hill and access to a wooden walkway to the garden.

A fourth bedroom suite, also at garden level boasts once again those incredible sea views and allows you to step directly into the garden and pool area.

Finally, this floor also holds the machine room and an extra bathroom, handy when spending time at the pool.