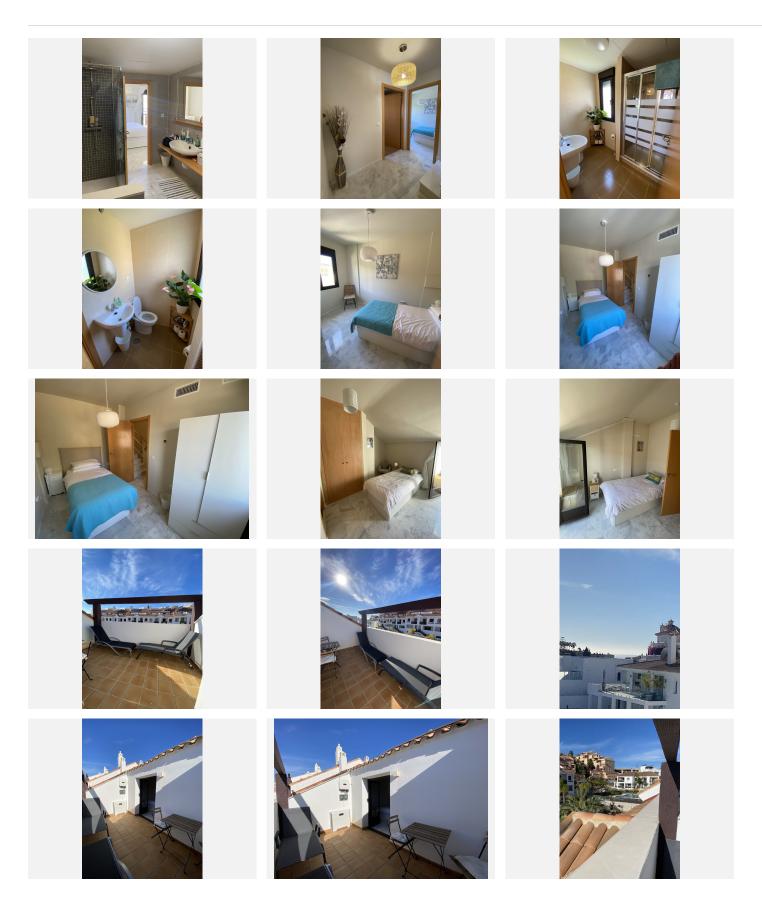

#### Features:

- 3 Bedrooms (possible to make 4).
- 3.5 Bathrooms (2 ensuites, 1 w/c and another bathroom.
- Private gated driveway for your car.
- +34 952 939 460 · info@bromleyestatesmarbella.com Urbanizacion El Rosario, CN340, Km 188, Marbella, Malaga 29603

- Private Terraces x3 (Solarium off a bedroom, one off the master bedroom and another off the smaller living space w direct access to communal area).
- 2 Living Spaces (with dining areas).
- Fully fitted modern kitchen.
- A utility room (big enough for 4th bedroom)
- An office (currently).
- Basement that offers potential for expansion.
- Furniture not included in the price but optional.
- South West Orientation.
- Community fees €100 per month.
- Gorgeous communal gardens to enjoy all year round, with salt water pool to enjoy beginning of April end of October.