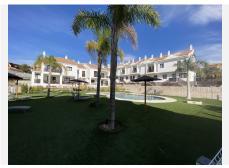

- Private Terraces x3 (Solarium off a bedroom, one off the master bedroom and another off the smaller living space w direct access to communal area).
- 2 Living Spaces (with dining areas).
- Fully fitted modern kitchen.
- A utility room (big enough for 4th bedroom)
- An office (currently).
- Basement that offers potential for expansion.
- Furniture not included in the price but optional.
- South West Orientation.
- Community fees €100 per month.
- Gorgeous communal gardens to enjoy all year round, with salt water pool to enjoy beginning of April end of October.