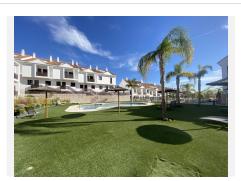

- Private Terraces x3 (Solarium off a bedroom, one off the master bedroom and another off the smaller living space w direct access to communal area).
- 2 Living Spaces (with dining areas).
- Fully fitted modern kitchen.
- A utility room (big enough for 4th bedroom)
- An office (currently).
- Basement that offers potential for expansion.
- Furniture not included in the price but optional.
- South West Orientation.
- Community fees €100 per month.
- Gorgeous communal gardens to enjoy all year round, with salt water pool to enjoy beginning of April end of October.