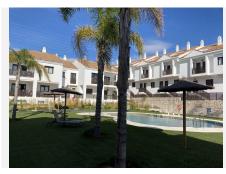

- Private Terraces x3 (Solarium off a bedroom, one off the master bedroom and another off the smaller living space w direct access to communal area).
- 2 Living Spaces (with dining areas).
- Fully fitted modern kitchen.
- A utility room (big enough for 4th bedroom)
- An office (currently).
- Basement that offers potential for expansion.
- Furniture not included in the price but optional.
- South West Orientation.
- Community fees €100 per month.
- Gorgeous communal gardens to enjoy all year round, with salt water pool to enjoy beginning of April end of October.