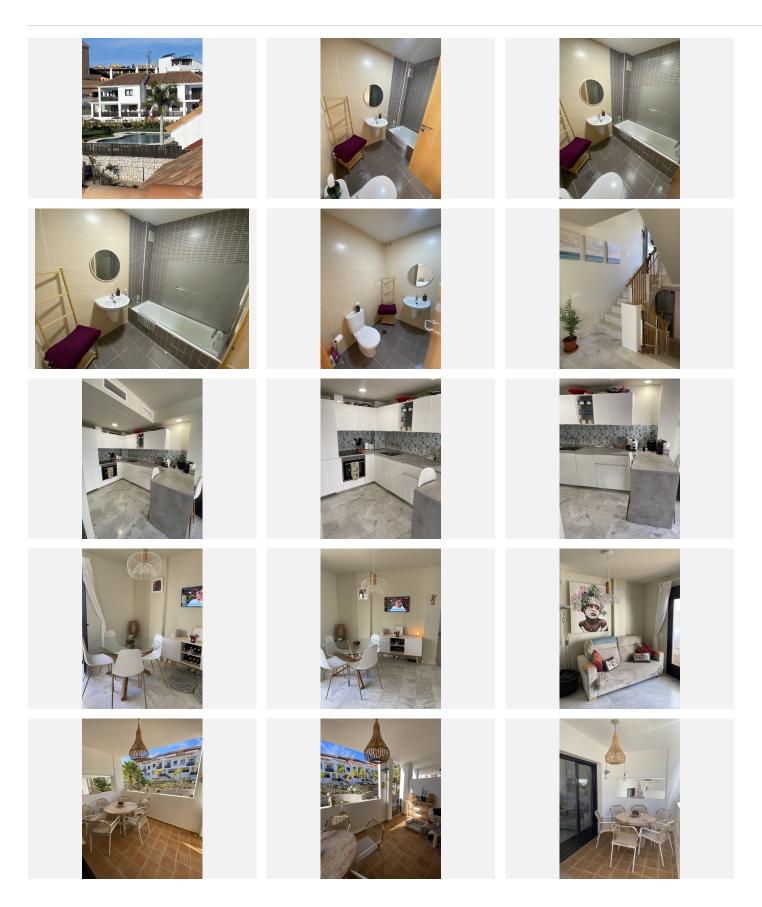

#### Features:

- 3 Bedrooms (possible to make 4).
- 3.5 Bathrooms (2 ensuites, 1 w/c and another bathroom.
- Private gated driveway for your car.
- +34 952 939 460 · info@bromleyestatesmarbella.com Urbanizacion El Rosario, CN340, Km 188, Marbella, Malaga 29603

- Private Terraces x3 (Solarium off a bedroom, one off the master bedroom and another off the smaller living space w direct access to communal area).
- 2 Living Spaces (with dining areas).
- Fully fitted modern kitchen.
- A utility room (big enough for 4th bedroom)
- An office (currently).
- Basement that offers potential for expansion.
- Furniture not included in the price but optional.
- South West Orientation.
- Community fees €100 per month.
- Gorgeous communal gardens to enjoy all year round, with salt water pool to enjoy beginning of April end of October.