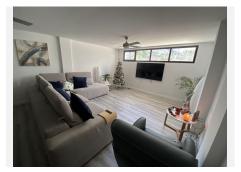

- Private Terraces x3 (Solarium off a bedroom, one off the master bedroom and another off the smaller living space w direct access to communal area).
- 2 Living Spaces (with dining areas).
- Fully fitted modern kitchen.
- A utility room (big enough for 4th bedroom)
- An office (currently).
- Basement that offers potential for expansion.
- Furniture not included in the price but optional.
- South West Orientation.
- Community fees €100 per month.
- Gorgeous communal gardens to enjoy all year round, with salt water pool to enjoy beginning of April end of October.