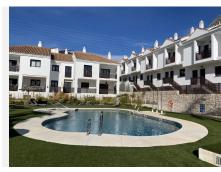

- Private Terraces x3 (Solarium off a bedroom, one off the master bedroom and another off the smaller living space w direct access to communal area).
- 2 Living Spaces (with dining areas).
- Fully fitted modern kitchen.
- A utility room (big enough for 4th bedroom)
- An office (currently).
- Basement that offers potential for expansion.
- Furniture not included in the price but optional.
- South West Orientation.
- Community fees €100 per month.
- Gorgeous communal gardens to enjoy all year round, with salt water pool to enjoy beginning of April end of October.