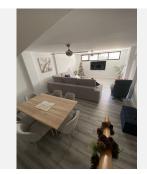

- Private Terraces x3 (Solarium off a bedroom, one off the master bedroom and another off the smaller living space w direct access to communal area).
- 2 Living Spaces (with dining areas).
- Fully fitted modern kitchen.
- A utility room (big enough for 4th bedroom)
- An office (currently).
- Basement that offers potential for expansion.
- Furniture not included in the price but optional.
- South West Orientation.
- Community fees €100 per month.
- Gorgeous communal gardens to enjoy all year round, with salt water pool to enjoy beginning of April end of October.