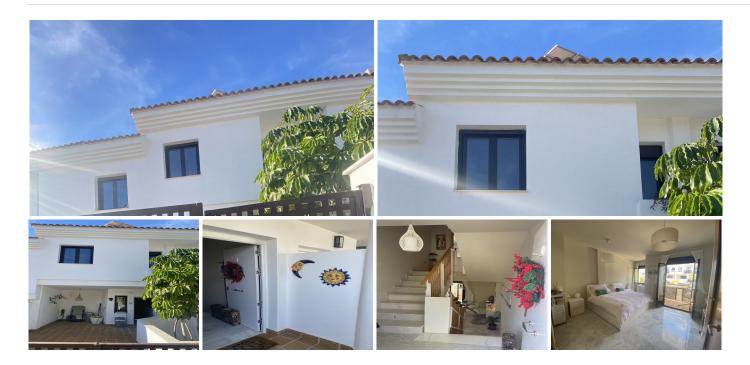

# TOWNHOUSE 3 BEDROOMS 3.5 BATHROOMS IN RIVIERA DEL SOL

Riviera del Sol

REF# BEMR4591486 €459,000

| BEDS | BATHS | BUILT  |
|------|-------|--------|
| 3    | 3.5   | 219 m² |

Just Reduced to €459,000 for a fast sale! Best Value Property in the Urbanisation! NEWLY BUILT, MODERN, TOWNHOUSE FOR SALE IN RIVIERA DEL SOL!

A lovely home perfect for a family or as an investment with tourist license. Equipped with solar panels with energy-saving battery and security alarm system.

Located 5 minutes from the famous Max Beach and popular promenade with walking access to other areas such as La Cala de Mijas, Calahonda and Cabopino Port. Also just 5 minutes to Miraflores Golf.

#### Features:

- 3 Bedrooms (possible to make 4).
- 3.5 Bathrooms (2 ensuites, 1 w/c and another bathroom.
- Private gated driveway for your car.
- +34 952 939 460 · info@bromleyestatesmarbella.com Urbanizacion El Rosario, CN340, Km 188, Marbella, Malaga 29603

- Private Terraces x3 (Solarium off a bedroom, one off the master bedroom and another off the smaller living space w direct access to communal area).
- 2 Living Spaces (with dining areas).
- Fully fitted modern kitchen.
- A utility room (big enough for 4th bedroom)
- An office (currently).
- Basement that offers potential for expansion.
- Furniture not included in the price but optional.
- South West Orientation.
- Community fees €100 per month.
- Gorgeous communal gardens to enjoy all year round, with salt water pool to enjoy beginning of April end of October.