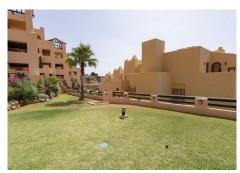

The photographs may not correspond to the current state of the property.

Interior visits are not possible.

Apartment in Urbanización Coto Real, La Duquesa. It boasts a surface area of 152 m² distributed among a living-dining area, kitchen, 2 bedrooms, 2 bathrooms, and a terrace. Equipped with fitted wardrobes, a furnished kitchen, a whirlpool bathtub, and air conditioning. The price includes a parking space and storage room. The property is located in a gated community with access control, a paddle tennis court, landscaped areas, and various communal pools. The urbanization is close to golf courses and just a few minutes from the beach.

Views: Sea, Beach, Panoramic, Garden, Pool.

Features: Covered Terrace, Fitted Wardrobes, Private Terrace, Storage Room, Marble Flooring.

Furniture: Not Furnished. Kitchen: Partially Fitted. Garden: Communal. Security: Gated Complex. Parking: Underground.