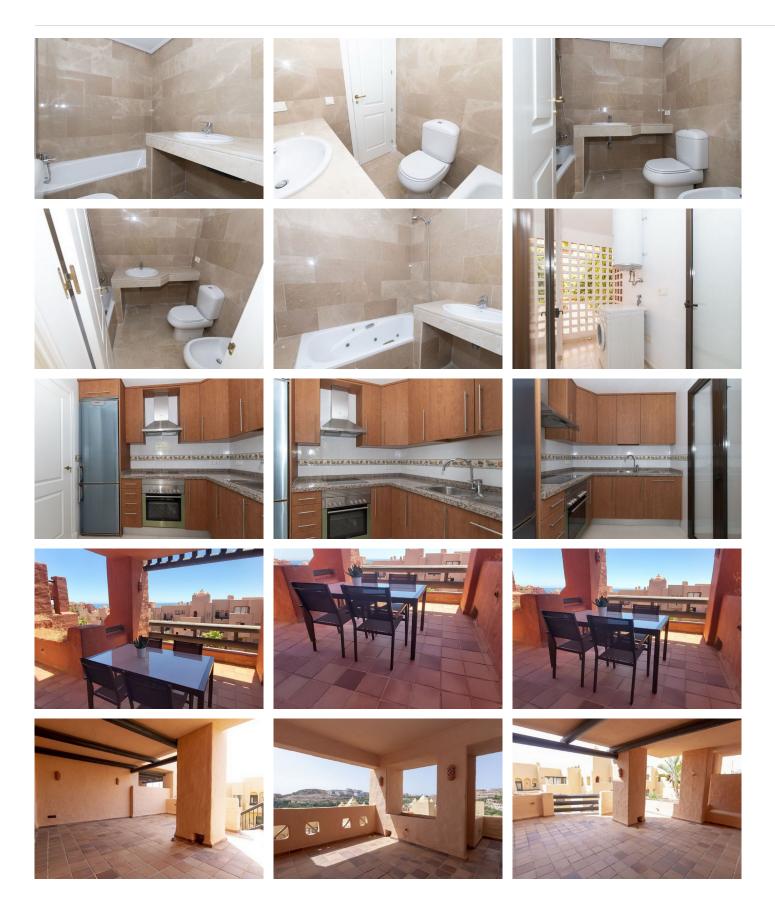

The photographs may not correspond to the current state of the property.

Interior visits are not possible.

Apartment in Urbanización Coto Real, La Duquesa. It boasts a surface area of 152 m² distributed among a living-dining area, kitchen, 2 bedrooms, 2 bathrooms, and a terrace. Equipped with fitted wardrobes, a furnished kitchen, a whirlpool bathtub, and air conditioning. The price includes a parking space and storage room. The property is located in a gated community with access control, a paddle tennis court, landscaped areas, and various communal pools. The urbanization is close to golf courses and just a few minutes from the beach.

## BROMLEY ESTATES Marbella

Ground Floor Apartment, San Luis de Sabinillas, Costa del Sol.

2 Bedrooms, 2 Bathrooms, Built 152 m<sup>2</sup>.

Setting: Urbanisation.
Orientation: South.
Condition: Good.
Pool: Communal.

Views: Sea, Beach, Panoramic, Garden, Pool.

Features: Covered Terrace, Fitted Wardrobes, Private Terrace, Storage Room, Marble Flooring.

Furniture: Not Furnished. Kitchen: Partially Fitted. Garden: Communal. Security: Gated Complex. Parking: Underground.