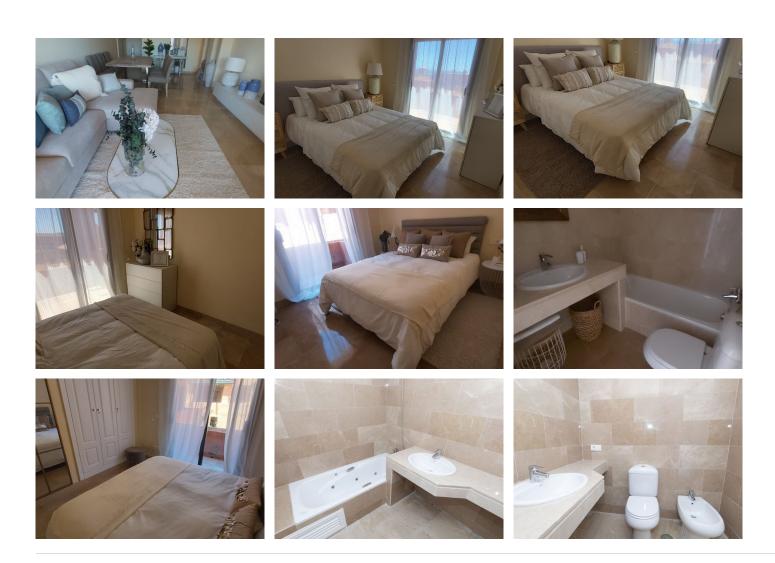

The photographs may not correspond to the current state of the property.

Interior visits are not possible.

Apartment in Urbanización Coto Real, La Duquesa. It boasts a surface area of 152 m² distributed among a living-dining area, kitchen, 2 bedrooms, 2 bathrooms, and a terrace. Equipped with fitted wardrobes, a furnished kitchen, a whirlpool bathtub, and air conditioning. The price includes a parking space and storage room. The property is located in a gated community with access control, a paddle tennis court, landscaped areas, and various communal pools. The urbanization is close to golf courses and just a few minutes from the beach.

## BROMLEY ESTATES Marbella

Ground Floor Apartment, San Luis de Sabinillas, Costa del Sol.

2 Bedrooms, 2 Bathrooms, Built 152 m<sup>2</sup>.

Setting: Urbanisation.
Orientation: South.
Condition: Good.
Pool: Communal.

Views: Sea, Beach, Panoramic, Garden, Pool.

Features: Covered Terrace, Fitted Wardrobes, Private Terrace, Storage Room, Marble Flooring.

Furniture: Not Furnished. Kitchen: Partially Fitted. Garden: Communal. Security: Gated Complex. Parking: Underground.