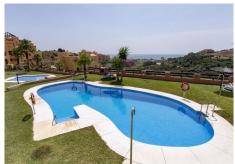

## BROMLEY ESTATES Marbella

Ground Floor Apartment, San Luis de Sabinillas, Costa del Sol.

2 Bedrooms, 2 Bathrooms, Built 152 m<sup>2</sup>.

Setting: Urbanisation.
Orientation: South.
Condition: Good.
Pool: Communal.

Views: Sea, Beach, Panoramic, Garden, Pool.

Features: Covered Terrace, Fitted Wardrobes, Private Terrace, Storage Room, Marble Flooring.

Furniture: Not Furnished. Kitchen: Partially Fitted. Garden: Communal. Security: Gated Complex. Parking: Underground.