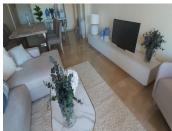

The photographs may not correspond to the current state of the property.

Interior visits are not possible.

Apartment in Urbanización Coto Real, La Duquesa. It boasts a surface area of 152 m² distributed among a living-dining area, kitchen, 2 bedrooms, 2 bathrooms, and a terrace. Equipped with fitted wardrobes, a furnished kitchen, a whirlpool bathtub, and air conditioning. The price includes a parking space and storage room. The property is located in a gated community with access control, a paddle tennis court, landscaped areas, and various communal pools. The urbanization is close to golf courses and just a few minutes from the beach.