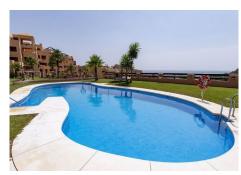

## BROMLEY ESTATES Marbella

Ground Floor Apartment, San Luis de Sabinillas, Costa del Sol.

2 Bedrooms, 2 Bathrooms, Built 152 m<sup>2</sup>.

Setting: Urbanisation.
Orientation: South.
Condition: Good.
Pool: Communal.

Views: Sea, Beach, Panoramic, Garden, Pool.

Features: Covered Terrace, Fitted Wardrobes, Private Terrace, Storage Room, Marble Flooring.

Furniture: Not Furnished. Kitchen: Partially Fitted. Garden: Communal. Security: Gated Complex. Parking: Underground.