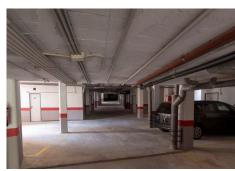

The photographs may not correspond to the current state of the property.

Interior visits are not possible.

Apartment in Urbanización Coto Real, La Duquesa. It boasts a surface area of 152 m² distributed among a living-dining area, kitchen, 2 bedrooms, 2 bathrooms, and a terrace. Equipped with fitted wardrobes, a furnished kitchen, a whirlpool bathtub, and air conditioning. The price includes a parking space and storage room. The property is located in a gated community with access control, a paddle tennis court, landscaped areas, and various communal pools. The urbanization is close to golf courses and just a few minutes from the beach.

Views: Sea, Beach, Panoramic, Garden, Pool.

Features: Covered Terrace, Fitted Wardrobes, Private Terrace, Storage Room, Marble Flooring.

Furniture: Not Furnished. Kitchen: Partially Fitted. Garden: Communal. Security: Gated Complex. Parking: Underground.