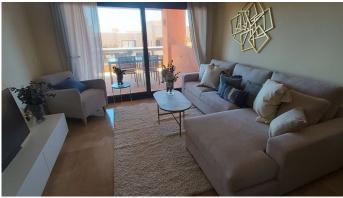

The photographs may not correspond to the current state of the property.

Interior visits are not possible.

Apartment in Urbanización Coto Real, La Duquesa. It boasts a surface area of 152 m² distributed among a living-dining area, kitchen, 2 bedrooms, 2 bathrooms, and a terrace. Equipped with fitted wardrobes, a furnished kitchen, a whirlpool bathtub, and air conditioning. The price includes a parking space and storage room. The property is located in a gated community with access control, a paddle tennis court, landscaped areas, and various communal pools. The urbanization is close to golf courses and just a few minutes from the beach.

Views: Sea, Beach, Panoramic, Garden, Pool.

Features: Covered Terrace, Fitted Wardrobes, Private Terrace, Storage Room, Marble Flooring.

Furniture: Not Furnished. Kitchen: Partially Fitted. Garden: Communal. Security: Gated Complex. Parking: Underground.