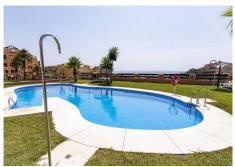

The photographs may not correspond to the current state of the property.

Interior visits are not possible.

Apartment in Urbanización Coto Real, La Duquesa. It boasts a surface area of 152 m² distributed among a living-dining area, kitchen, 2 bedrooms, 2 bathrooms, and a terrace. Equipped with fitted wardrobes, a furnished kitchen, a whirlpool bathtub, and air conditioning. The price includes a parking space and storage room. The property is located in a gated community with access control, a paddle tennis court, landscaped areas, and various communal pools. The urbanization is close to golf courses and just a few minutes from the beach.

Views: Sea, Beach, Panoramic, Garden, Pool.

Features: Covered Terrace, Fitted Wardrobes, Private Terrace, Storage Room, Marble Flooring.

Furniture: Not Furnished. Kitchen: Partially Fitted. Garden: Communal. Security: Gated Complex. Parking: Underground.