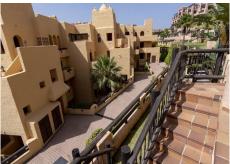

The photographs may not correspond to the current state of the property.

Interior visits are not possible.

Apartment in Urbanización Coto Real, La Duquesa. It boasts a surface area of 152 m² distributed among a living-dining area, kitchen, 2 bedrooms, 2 bathrooms, and a terrace. Equipped with fitted wardrobes, a furnished kitchen, a whirlpool bathtub, and air conditioning. The price includes a parking space and storage room. The property is located in a gated community with access control, a paddle tennis court, landscaped areas, and various communal pools. The urbanization is close to golf courses and just a few minutes from the beach.

## BROMLEY ESTATES Marbella

Ground Floor Apartment, San Luis de Sabinillas, Costa del Sol.

2 Bedrooms, 2 Bathrooms, Built 152 m<sup>2</sup>.

Setting: Urbanisation.
Orientation: South.
Condition: Good.
Pool: Communal.