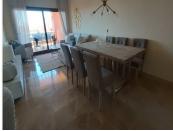

The photographs may not correspond to the current state of the property.

Interior visits are not possible.

Apartment in Urbanización Coto Real, La Duquesa. It boasts a surface area of 152 m² distributed among a living-dining area, kitchen, 2 bedrooms, 2 bathrooms, and a terrace. Equipped with fitted wardrobes, a furnished kitchen, a whirlpool bathtub, and air conditioning. The price includes a parking space and storage room. The property is located in a gated community with access control, a paddle tennis court, landscaped areas, and various communal pools. The urbanization is close to golf courses and just a few minutes from the beach.