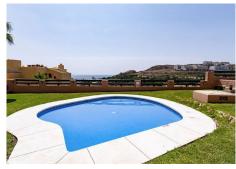

## BROMLEY ESTATES Marbella

Ground Floor Apartment, San Luis de Sabinillas, Costa del Sol.

2 Bedrooms, 2 Bathrooms, Built 152 m<sup>2</sup>.

Setting: Urbanisation.
Orientation: South.
Condition: Good.
Pool: Communal.

Views: Sea, Beach, Panoramic, Garden, Pool.

Features: Covered Terrace, Fitted Wardrobes, Private Terrace, Storage Room, Marble Flooring.

Furniture: Not Furnished. Kitchen: Partially Fitted. Garden: Communal. Security: Gated Complex. Parking: Underground.