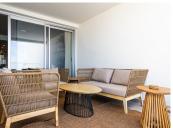

Luxury south-west facing modern apartament with breathtaking panoramic sea view , amazing during the day and fascinating during the evening and night. As you enter you have the living room on your left hand with a beautiful private terrace and on your right hand- dinning space with modern kitchen , all connected for the comfort of living. Master Bedroom enjoy same amazing view as the terrace and has its own en-suite bathroom. To the right you'll find another bedroom and second bathroom, allowing the rest area to be closed by the door from the living space .

The apartament is ready to move in , equippped with high quality Nordic style furniture , fully fitted kitchen and bathrooms and fitted wardrobe in the bedroom.

Good size parking space and huge storage is included in the price.