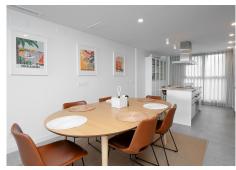

Luxury south-west facing modern apartament with breathtaking panoramic sea view , amazing during the day and fascinating during the evening and night. As you enter you have the living room on your left hand with a beautiful private terrace and on your right hand- dinning space with modern kitchen , all connected for the comfort of living. Master Bedroom enjoy same amazing view as the terrace and has its own en-suite bathroom. To the right you'll find another bedroom and second bathroom, allowing the rest area to be closed by the door from the living space .

The apartament is ready to move in , equippped with high quality Nordic style furniture , fully fitted kitchen and bathrooms and fitted wardrobe in the bedroom.

Good size parking space and huge storage is included in the price.