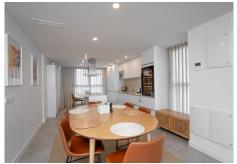

Luxury south-west facing modern apartament with breathtaking panoramic sea view , amazing during the day and fascinating during the evening and night. As you enter you have the living room on your left hand with a beautiful private terrace and on your right hand- dinning space with modern kitchen , all connected for the comfort of living. Master Bedroom enjoy same amazing view as the terrace and has its own en-suite bathroom. To the right you'll find another bedroom and second bathroom, allowing the rest area to be closed by the door from the living space .

The apartament is ready to move in , equippped with high quality Nordic style furniture , fully fitted kitchen and bathrooms and fitted wardrobe in the bedroom.

Good size parking space and huge storage is included in the price.