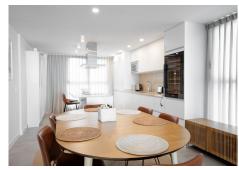

Luxury south-west facing modern apartament with breathtaking panoramic sea view , amazing during the day and fascinating during the evening and night. As you enter you have the living room on your left hand with a beautiful private terrace and on your right hand- dinning space with modern kitchen , all connected for the comfort of living. Master Bedroom enjoy same amazing view as the terrace and has its own en-suite bathroom. To the right you'll find another bedroom and second bathroom, allowing the rest area to be closed by the door from the living space .

The apartament is ready to move in , equippped with high quality Nordic style furniture , fully fitted kitchen and bathrooms and fitted wardrobe in the bedroom.

Good size parking space and huge storage is included in the price.