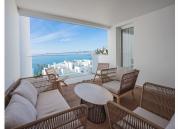

Luxury south-west facing modern apartament with breathtaking panoramic sea view , amazing during the day and fascinating during the evening and night. As you enter you have the living room on your left hand with a beautiful private terrace and on your right hand- dinning space with modern kitchen , all connected for the comfort of living. Master Bedroom enjoy same amazing view as the terrace and has its own en-suite bathroom. To the right you'll find another bedroom and second bathroom, allowing the rest area to be closed by the door from the living space .

The apartament is ready to move in , equippped with high quality Nordic style furniture , fully fitted kitchen and bathrooms and fitted wardrobe in the bedroom.

Good size parking space and huge storage is included in the price.