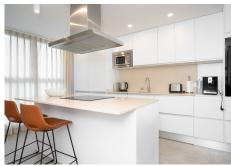

Luxury south-west facing modern apartament with breathtaking panoramic sea view , amazing during the day and fascinating during the evening and night. As you enter you have the living room on your left hand with a beautiful private terrace and on your right hand- dinning space with modern kitchen , all connected for the comfort of living. Master Bedroom enjoy same amazing view as the terrace and has its own en-suite bathroom. To the right you'll find another bedroom and second bathroom, allowing the rest area to be closed by the door from the living space .

The apartament is ready to move in , equippped with high quality Nordic style furniture , fully fitted kitchen and bathrooms and fitted wardrobe in the bedroom.

Good size parking space and huge storage is included in the price.