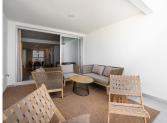

Luxury south-west facing modern apartament with breathtaking panoramic sea view , amazing during the day and fascinating during the evening and night. As you enter you have the living room on your left hand with a beautiful private terrace and on your right hand- dinning space with modern kitchen , all connected for the comfort of living. Master Bedroom enjoy same amazing view as the terrace and has its own en-suite bathroom. To the right you'll find another bedroom and second bathroom, allowing the rest area to be closed by the door from the living space .

The apartament is ready to move in , equippped with high quality Nordic style furniture , fully fitted kitchen and bathrooms and fitted wardrobe in the bedroom.

Good size parking space and huge storage is included in the price.