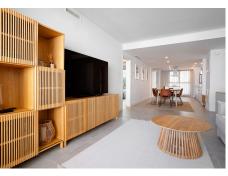

Luxury south-west facing modern apartament with breathtaking panoramic sea view , amazing during the day and fascinating during the evening and night. As you enter you have the living room on your left hand with a beautiful private terrace and on your right hand- dinning space with modern kitchen , all connected for the comfort of living. Master Bedroom enjoy same amazing view as the terrace and has its own en-suite bathroom. To the right you'll find another bedroom and second bathroom, allowing the rest area to be closed by the door from the living space .

The apartament is ready to move in , equippped with high quality Nordic style furniture , fully fitted kitchen and bathrooms and fitted wardrobe in the bedroom.

Good size parking space and huge storage is included in the price.