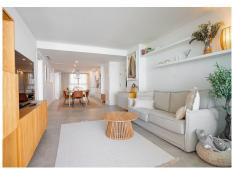

Luxury south-west facing modern apartament with breathtaking panoramic sea view , amazing during the day and fascinating during the evening and night. As you enter you have the living room on your left hand with a beautiful private terrace and on your right hand- dinning space with modern kitchen , all connected for the comfort of living. Master Bedroom enjoy same amazing view as the terrace and has its own en-suite bathroom. To the right you'll find another bedroom and second bathroom, allowing the rest area to be closed by the door from the living space .

The apartament is ready to move in , equippped with high quality Nordic style furniture , fully fitted kitchen and bathrooms and fitted wardrobe in the bedroom.

Good size parking space and huge storage is included in the price.