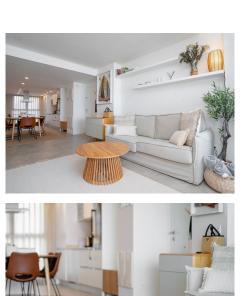

Luxury south-west facing modern apartament with breathtaking panoramic sea view , amazing during the day and fascinating during the evening and night. As you enter you have the living room on your left hand with a beautiful private terrace and on your right hand- dinning space with modern kitchen , all connected for the comfort of living. Master Bedroom enjoy same amazing view as the terrace and has its own en-suite bathroom. To the right you'll find another bedroom and second bathroom, allowing the rest area to be closed by the door from the living space .

The apartament is ready to move in , equippped with high quality Nordic style furniture , fully fitted kitchen and bathrooms and fitted wardrobe in the bedroom.

Good size parking space and huge storage is included in the price.