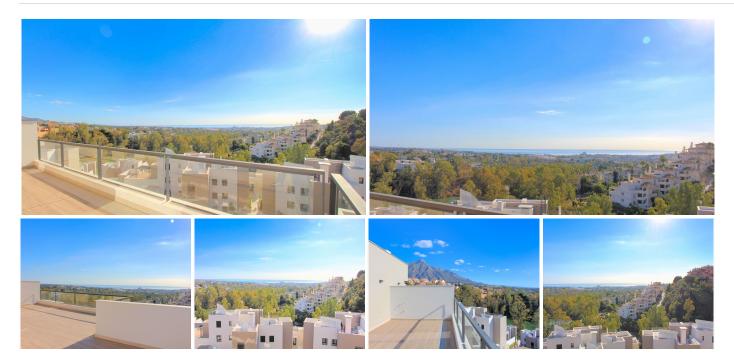

## REF# BEMR4592050 €999,000

| BEDS | BATHS | BUILT              | TERRACE |
|------|-------|--------------------|---------|
| 3    | 2     | 121 m <sup>2</sup> | 102 m²  |

Modern, brand new duplex penthouse with spectacular sea views for sale in Nueva Andalucia

Please note this penthouse is located in the elevated Block 8, which offers the best panoramic sea and mountain views whilst at the same time being totally shielded from any road noise.

- \* Sought after location: elevated position in the hills of Nueva Andalucia, overlooking the golf valley
- \* Brand new complex called "Marbella Lake", concept by Taylor Wimpey
- \* The complex is gated and benefits from 24h security
- \* The penthouse boasts spectacular sea views both from the living room, kitchen, and all terraces
- \* South facing
- \* 3 bedrooms and 2 bathrooms
- \* Duplex edition with large terraces and a solarium on the upper floor
- \* Modern and sustainable design
- \* Open views towards the surrounding nature, the Marbella coastline, the water reservoir Vieio del Angel +34 952 939 460 · info@bromleyestatesmarbella.com Urbanizacion El Rosario, CN340, Km 188, Marbella, Malaga 29603

and the flagship golf courses of the Golf Valley

- \* 2 Large underground parking spaces and storage room
- \* Energy certification B
- \* Communal swimming pools and landscaped gardens

+34 952 939 460 · info@bromleyestatesmarbella.com Urbanizacion El Rosario, CN340, Km 188, Marbella, Malaga 29603