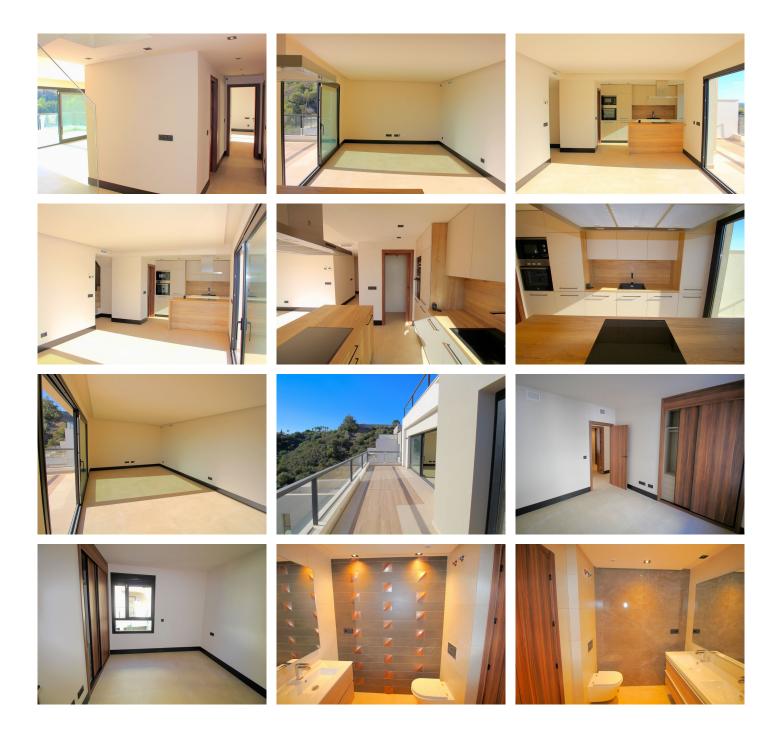

## REF# BEMR4592050 €999,000

| BEDS | BATHS | BUILT              | TERRACE |
|------|-------|--------------------|---------|
| 3    | 2     | 121 m <sup>2</sup> | 102 m²  |

Modern, brand new duplex penthouse with spectacular sea views for sale in Nueva Andalucia

Please note this penthouse is located in the elevated Block 8, which offers the best panoramic sea and mountain views whilst at the same time being totally shielded from any road noise.

- \* Sought after location: elevated position in the hills of Nueva Andalucia, overlooking the golf valley
- \* Brand new complex called "Marbella Lake", concept by Taylor Wimpey
- \* The complex is gated and benefits from 24h security
- \* The penthouse boasts spectacular sea views both from the living room, kitchen, and all terraces
- \* South facing
- \* 3 bedrooms and 2 bathrooms
- \* Duplex edition with large terraces and a solarium on the upper floor
- \* Modern and sustainable design
- \* Open views towards the surrounding nature, the Marbella coastline, the water reservoir Vieio del Angel +34 952 939 460 · info@bromleyestatesmarbella.com Urbanizacion El Rosario, CN340, Km 188, Marbella, Malaga 29603