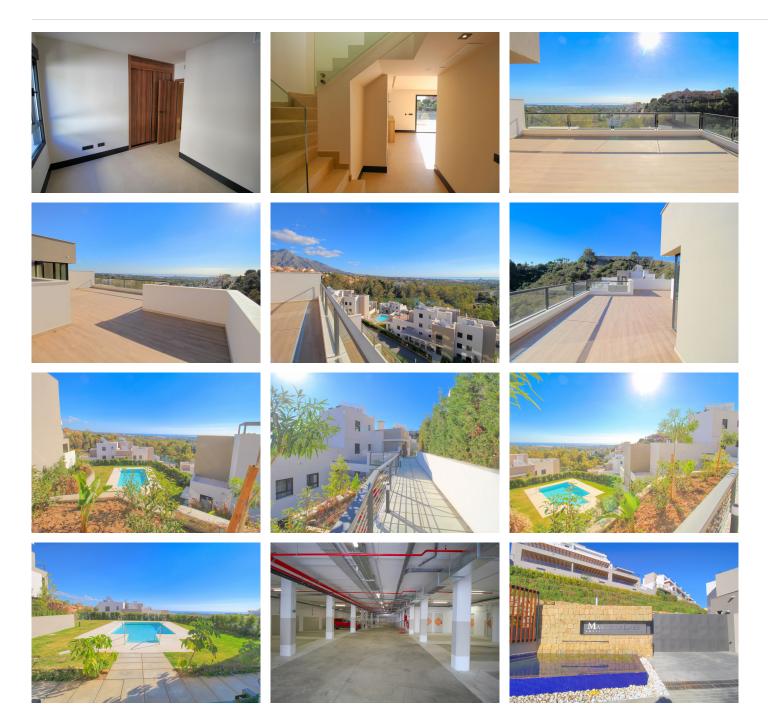

Please note this penthouse is located in the elevated Block 8, which offers the best panoramic sea and mountain views whilst at the same time being totally shielded from any road noise.

- \* Sought after location: elevated position in the hills of Nueva Andalucia, overlooking the golf valley
- \* Brand new complex called "Marbella Lake", concept by Taylor Wimpey
- \* The complex is gated and benefits from 24h security
- \* The penthouse boasts spectacular sea views both from the living room, kitchen, and all terraces
- \* South facing
- \* 3 bedrooms and 2 bathrooms
- \* Duplex edition with large terraces and a solarium on the upper floor
- \* Modern and sustainable design
- \* Open views towards the surrounding nature, the Marbella coastline, the water reservoir Vieio del Angel +34 952 939 460 · info@bromleyestatesmarbella.com Urbanizacion El Rosario, CN340, Km 188, Marbella, Malaga 29603

and the flagship golf courses of the Golf Valley

- \* 2 Large underground parking spaces and storage room
- \* Energy certification B
- \* Communal swimming pools and landscaped gardens

+34 952 939 460 · info@bromleyestatesmarbella.com Urbanizacion El Rosario, CN340, Km 188, Marbella, Malaga 29603