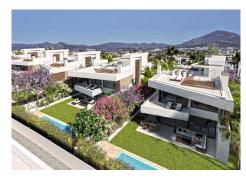

New Development: Prices from €3,490,000 to €3,490,000. .

New development of 5 luxury south facing villas at Puerto Banús beach, within a short walk to the promenade, the port, and all San Pedro facilities, in a quiet and exclusive gated community.

Boasting large private pools, 4 bedrooms and 5 bathrooms, full basement with natural light and garage for 3 cars, double height ceilings, top notch brands and qualities, domotic system, central patio, underfloor heating throughout and aerothermal heating technology, extensive rooftop with outdoor kitchen and jacuzzi, optional elevator from basement to rooftop