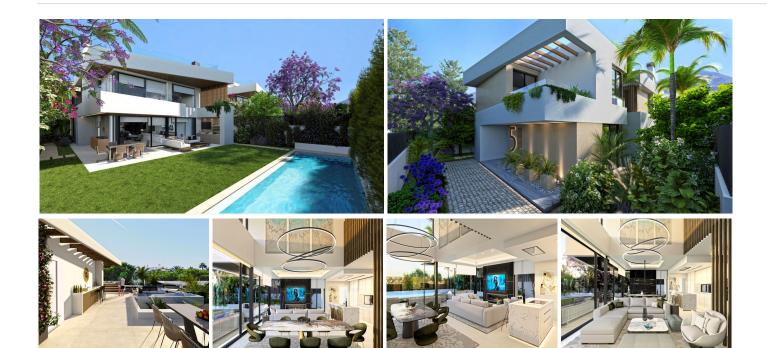

New Development: Prices from €3,490,000 to €3,490,000. .

New development of 5 luxury south facing villas at Puerto Banús beach, within a short walk to the promenade, the port, and all San Pedro facilities, in a quiet and exclusive gated community.

Boasting large private pools, 4 bedrooms and 5 bathrooms, full basement with natural light and garage for 3 cars, double height ceilings, top notch brands and qualities, domotic system, central patio, underfloor heating throughout and aerothermal heating technology, extensive rooftop with outdoor kitchen and jacuzzi, optional elevator from basement to rooftop

Full customization and interior design service, flexible interior architecture, and full aftersales service. With the guarantee of one of the leading and longest established European developers.