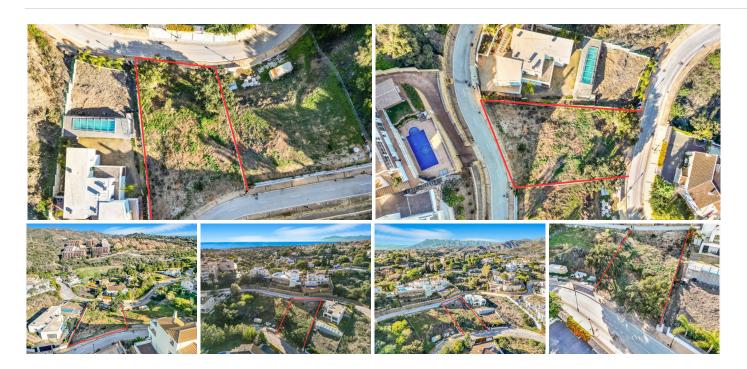

### URBAN PLOT FOR SALE WITH APPROVED PROJECT!

Discover your luxurious oasis in the privileged area of Elviria! We present a spectacular urban plot of 1080 sqm, ideal for those seeking to live surrounded by beauty and comfort.

### **BASIC FEATURES**

- Total land area 1,087 m<sup>2</sup>
- Minimum area for sale 1,087 m<sup>2</sup>
- Buildable area 1,086 m²
- · Access by main road
- Land type
- Buildable land
- Certified for other.
- 2 buildable floors