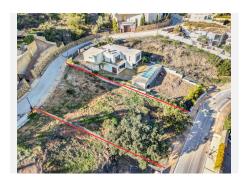

### URBAN PLOT FOR SALE WITH APPROVED PROJECT!

Discover your luxurious oasis in the privileged area of Elviria! We present a spectacular urban plot of 1080 sqm, ideal for those seeking to live surrounded by beauty and comfort.

Upon entering the property, you will be welcomed by two access streets that provide convenience and privacy. The plot is surrounded by lush Mediterranean gardens, creating a serene and tranquil atmosphere. Additionally, you can enjoy an infinity pool, perfect for refreshing and unwinding on sunny days.