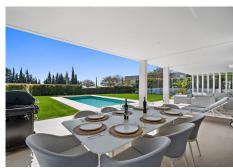

Contemporary villa with great sea views and south facing, with large windows so all rooms are light and airy. The villa is in the municipality of Estepona, set between the mountains and the sea.

The villa is luxuriously furnished and finished with top-quality materials. The terrace and veranda complement the areas around the garden and private pool so that the mild climate can be enjoyed all year round.

Functionality and design combine the large living space with integrated-dining room and kitchen, leading to a family-oriented lifestyle.

On the ground floor, you will find a spacious lounge with a cosy dining area alongside with direct access to the terrace. The dining area is connected to the open kitchen which offers the laundry room and separate toilet behind it. On the first floor you have 2 beautifully decorated spacious bedrooms en suite with access to the first-floor terrace and panoramic sea views. On the min 1 there are 2 more spacious bedrooms with a shared bathroom.