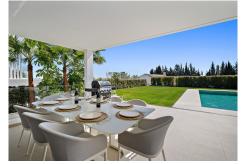

Contemporary villa with great sea views and south facing, with large windows so all rooms are light and airy. The villa is in the municipality of Estepona, set between the mountains and the sea.

The villa is luxuriously furnished and finished with top-quality materials. The terrace and veranda complement the areas around the garden and private pool so that the mild climate can be enjoyed all year round.

Functionality and design combine the large living space with integrated-dining room and kitchen, leading to a family-oriented lifestyle.

On the ground floor, you will find a spacious lounge with a cosy dining area alongside with direct access to the terrace. The dining area is connected to the open kitchen which offers the laundry room and separate toilet behind it. On the first floor you have 2 beautifully decorated spacious bedrooms en suite with access to the first-floor terrace and panoramic sea views. On the min 1 there are 2 more spacious bedrooms with a shared bathroom.