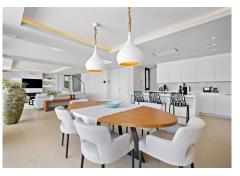

Functionality and design combine the large living space with integrated-dining room and kitchen, leading to a family-oriented lifestyle.

On the ground floor, you will find a spacious lounge with a cosy dining area alongside with direct access to the terrace. The dining area is connected to the open kitchen which offers the laundry room and separate toilet behind it. On the first floor you have 2 beautifully decorated spacious bedrooms en suite with access to the first-floor terrace and panoramic sea views. On the min 1 there are 2 more spacious bedrooms with a shared bathroom.