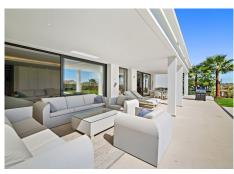

Functionality and design combine the large living space with integrated-dining room and kitchen, leading to a family-oriented lifestyle.

On the ground floor, you will find a spacious lounge with a cosy dining area alongside with direct access to the terrace. The dining area is connected to the open kitchen which offers the laundry room and separate toilet behind it. On the first floor you have 2 beautifully decorated spacious bedrooms en suite with access to the first-floor terrace and panoramic sea views. On the min 1 there are 2 more spacious bedrooms with a shared bathroom.

The entire villa has air conditioning in every room and living area.

The whole villa exudes tranquillity and cosiness. There is also a nice chill out roof terrace with 360-degree

views. 952 939 460 · info@bromleyestatesmarbella.com Urbanizacion El Rosario, CN340, Km 188, Marbella, Malaga 29603