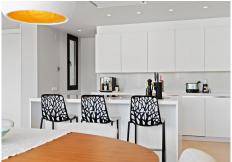

Functionality and design combine the large living space with integrated-dining room and kitchen, leading to a family-oriented lifestyle.

On the ground floor, you will find a spacious lounge with a cosy dining area alongside with direct access to the terrace. The dining area is connected to the open kitchen which offers the laundry room and separate toilet behind it. On the first floor you have 2 beautifully decorated spacious bedrooms en suite with access to the first-floor terrace and panoramic sea views. On the min 1 there are 2 more spacious bedrooms with a shared bathroom.