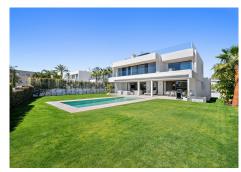

Contemporary villa with great sea views and south facing, with large windows so all rooms are light and airy. The villa is in the municipality of Estepona, set between the mountains and the sea.

The villa is luxuriously furnished and finished with top-quality materials. The terrace and veranda complement the areas around the garden and private pool so that the mild climate can be enjoyed all year round.

Marbella

There is space for 2 cars to park under a covered pergola. The property is secured with an alarm and cameras. Has sunscreens and solar panels.

Marbella

Marbella