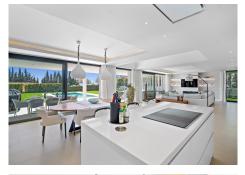

Functionality and design combine the large living space with integrated-dining room and kitchen, leading to a family-oriented lifestyle.

On the ground floor, you will find a spacious lounge with a cosy dining area alongside with direct access to the terrace. The dining area is connected to the open kitchen which offers the laundry room and separate toilet behind it. On the first floor you have 2 beautifully decorated spacious bedrooms en suite with access to the first-floor terrace and panoramic sea views. On the min 1 there are 2 more spacious bedrooms with a shared bathroom.