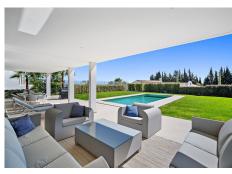

#### HOUSE 5 BEDROOMS 4 BATHROOMS IN CANCELADA

Cancelada

REF# BEMR4592365 €2,750,000

| BEDS | BATHS | BUILT  | PLOT   | TERRACE |
|------|-------|--------|--------|---------|
| 5    | 4     | 417 m² | 880 m² | 133 m²  |

Contemporary villa with great sea views and south facing, with large windows so all rooms are light and airy. The villa is in the municipality of Estepona, set between the mountains and the sea.

The villa is luxuriously furnished and finished with top-quality materials. The terrace and veranda complement the areas around the garden and private pool so that the mild climate can be enjoyed all year round.

Functionality and design combine the large living space with integrated-dining room and kitchen, leading to a family-oriented lifestyle.

On the ground floor, you will find a spacious lounge with a cosy dining area alongside with direct access to the terrace. The dining area is connected to the open kitchen which offers the laundry room and separate toilet behind it. On the first floor you have 2 beautifully decorated spacious bedrooms en suite with access to the first-floor terrace and panoramic sea views. On the min 1 there are 2 more spacious bedrooms with a shared bathroom.

The entire villa has air conditioning in every room and living area.

The whole villa exudes tranquillity and cosiness. There is also a nice chill out roof terrace with 360-degree

views. 952 939 460 · info@bromleyestatesmarbella.com Urbanizacion El Rosario, CN340, Km 188, Marbella, Malaga 29603

Marbella

There is space for 2 cars to park under a covered pergola. The property is secured with an alarm and cameras. Has sunscreens and solar panels.

Marbella

Marbella