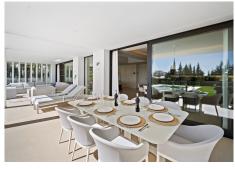

Functionality and design combine the large living space with integrated-dining room and kitchen, leading to a family-oriented lifestyle.

On the ground floor, you will find a spacious lounge with a cosy dining area alongside with direct access to the terrace. The dining area is connected to the open kitchen which offers the laundry room and separate toilet behind it. On the first floor you have 2 beautifully decorated spacious bedrooms en suite with access to the first-floor terrace and panoramic sea views. On the min 1 there are 2 more spacious bedrooms with a shared bathroom.