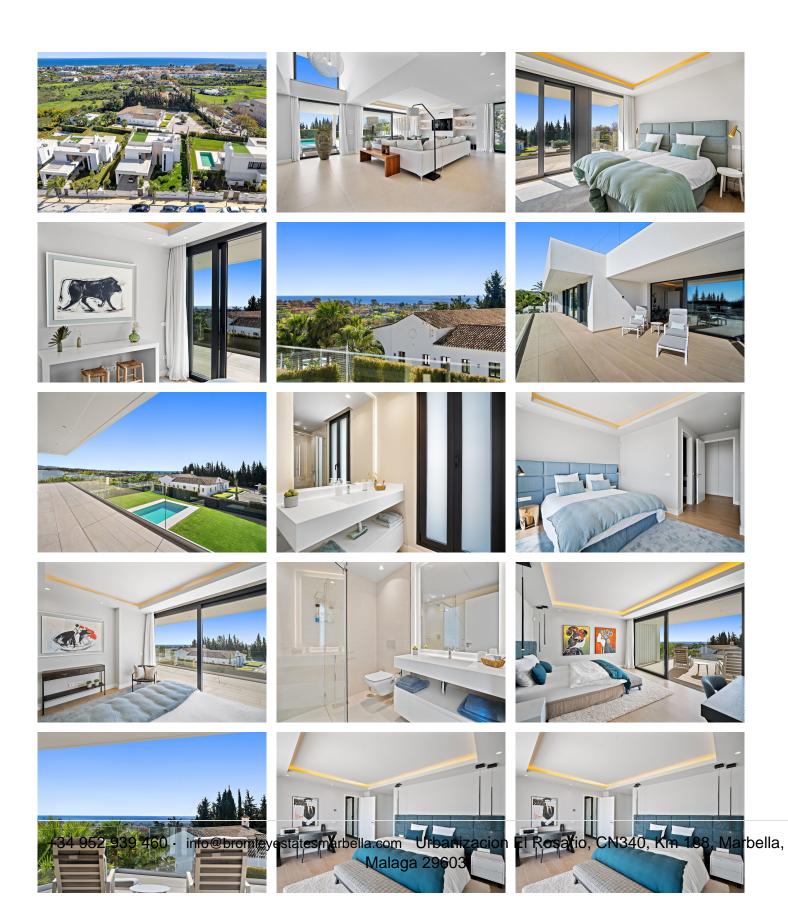

Contemporary villa with great sea views and south facing, with large windows so all rooms are light and airy. The villa is in the municipality of Estepona, set between the mountains and the sea.

The villa is luxuriously furnished and finished with top-quality materials. The terrace and veranda complement the areas around the garden and private pool so that the mild climate can be enjoyed all year round.

Functionality and design combine the large living space with integrated-dining room and kitchen, leading to a family-oriented lifestyle.

On the ground floor, you will find a spacious lounge with a cosy dining area alongside with direct access to the terrace. The dining area is connected to the open kitchen which offers the laundry room and separate toilet behind it. On the first floor you have 2 beautifully decorated spacious bedrooms en suite with access to the first-floor terrace and panoramic sea views. On the min 1 there are 2 more spacious bedrooms with a shared bathroom.

The entire villa has air conditioning in every room and living area.

The whole villa exudes tranquillity and cosiness. There is also a nice chill out roof terrace with 360-degree

views. 952 939 460 · info@bromleyestatesmarbella.com Urbanizacion El Rosario, CN340, Km 188, Marbella, Malaga 29603