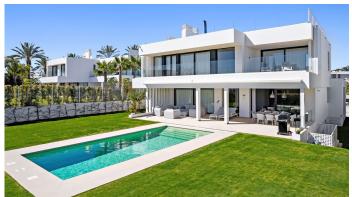

#### HOUSE 5 BEDROOMS 4 BATHROOMS IN CANCELADA

Cancelada

REF# BEMR4592365 €2,750,000

| BEDS | BATHS | BUILT  | PLOT   | TERRACE |
|------|-------|--------|--------|---------|
| 5    | 4     | 417 m² | 880 m² | 133 m²  |

Contemporary villa with great sea views and south facing, with large windows so all rooms are light and airy. The villa is in the municipality of Estepona, set between the mountains and the sea.

The villa is luxuriously furnished and finished with top-quality materials. The terrace and veranda complement the areas around the garden and private pool so that the mild climate can be enjoyed all year round.

Functionality and design combine the large living space with integrated-dining room and kitchen, leading to a family-oriented lifestyle.

On the ground floor, you will find a spacious lounge with a cosy dining area alongside with direct access to the terrace. The dining area is connected to the open kitchen which offers the laundry room and separate toilet behind it. On the first floor you have 2 beautifully decorated spacious bedrooms en suite with access to the first-floor terrace and panoramic sea views. On the min 1 there are 2 more spacious bedrooms with a shared bathroom.

The entire villa has air conditioning in every room and living area.

The whole villa exudes tranquillity and cosiness. There is also a nice chill out roof terrace with 360-degree

views. 952 939 460 · info@bromleyestatesmarbella.com Urbanizacion El Rosario, CN340, Km 188, Marbella, Malaga 29603

Marbella

There is space for 2 cars to park under a covered pergola. The property is secured with an alarm and cameras. Has sunscreens and solar panels.

Marbella

Marbella