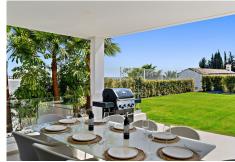

Contemporary villa with great sea views and south facing, with large windows so all rooms are light and airy. The villa is in the municipality of Estepona, set between the mountains and the sea.

The villa is luxuriously furnished and finished with top-quality materials. The terrace and veranda complement the areas around the garden and private pool so that the mild climate can be enjoyed all year round.

Functionality and design combine the large living space with integrated-dining room and kitchen, leading to a family-oriented lifestyle.

On the ground floor, you will find a spacious lounge with a cosy dining area alongside with direct access to the terrace. The dining area is connected to the open kitchen which offers the laundry room and separate toilet behind it. On the first floor you have 2 beautifully decorated spacious bedrooms en suite with access to the first-floor terrace and panoramic sea views. On the min 1 there are 2 more spacious bedrooms with a shared bathroom.