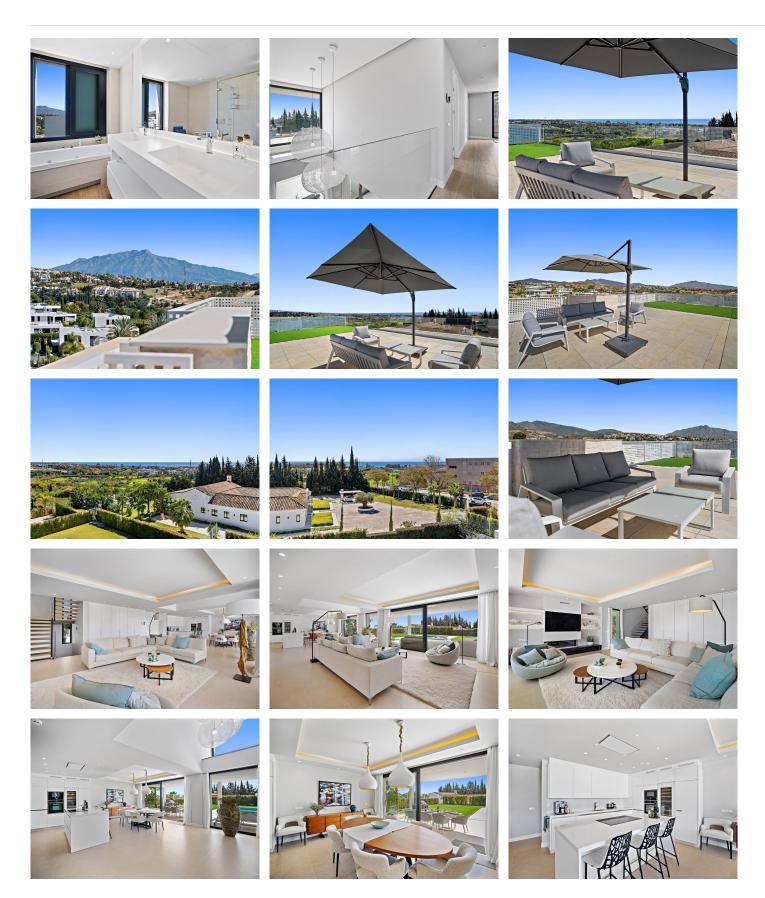

Functionality and design combine the large living space with integrated-dining room and kitchen, leading to a family-oriented lifestyle.

On the ground floor, you will find a spacious lounge with a cosy dining area alongside with direct access to the terrace. The dining area is connected to the open kitchen which offers the laundry room and separate toilet behind it. On the first floor you have 2 beautifully decorated spacious bedrooms en suite with access to the first-floor terrace and panoramic sea views. On the min 1 there are 2 more spacious bedrooms with a shared bathroom.

The entire villa has air conditioning in every room and living area.

The whole villa exudes tranquillity and cosiness. There is also a nice chill out roof terrace with 360-degree

views. 952 939 460 · info@bromleyestatesmarbella.com Urbanizacion El Rosario, CN340, Km 188, Marbella, Malaga 29603

Marbella

There is space for 2 cars to park under a covered pergola. The property is secured with an alarm and cameras. Has sunscreens and solar panels.

Marbella

Marbella