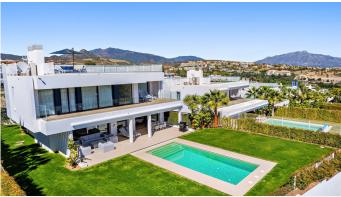

Contemporary villa with great sea views and south facing, with large windows so all rooms are light and airy. The villa is in the municipality of Estepona, set between the mountains and the sea.

The villa is luxuriously furnished and finished with top-quality materials. The terrace and veranda complement the areas around the garden and private pool so that the mild climate can be enjoyed all year round.

The entire villa has air conditioning in every room and living area.

The whole villa exudes tranquillity and cosiness. There is also a nice chill out roof terrace with 360-degree

views. 952 939 460 · info@bromleyestatesmarbella.com Urbanizacion El Rosario, CN340, Km 188, Marbella, Malaga 29603

Marbella

There is space for 2 cars to park under a covered pergola. The property is secured with an alarm and cameras. Has sunscreens and solar panels.

Marbella

Marbella