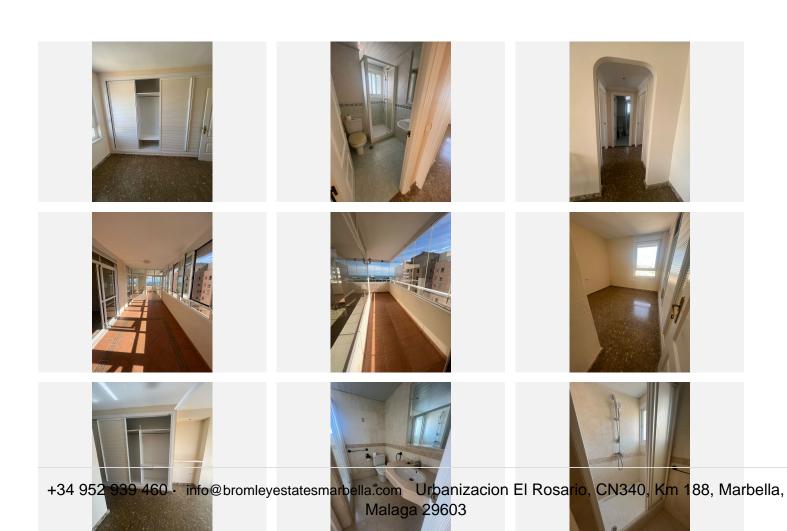

#### Key Features:

Area: 96 square meters.

Private Terrace: Enjoy unforgettable moments on a very large private terrace, equipped with Lumon glazing that allows you to savor sea views in any weather.

Sea Views: Spectacular sea views from the apartment and terrace provide a stunning backdrop at every time of the day.

#### Interior Layout:

Spacious living-dining room with direct access to the terrace, creating a bright and open space.

Fully equipped kitchen with modern appliances and space for casual dining.

Two comfortable bedrooms with abundant natural light.

Well-designed bathrooms for comfort and style.

Location:

Just 50 meters from the beach, this apartment gives you immediate access to the sand and sea.

Close to local shops, restaurants, and essential services for convenient everyday living.

Easy access to the city, allowing you to enjoy urban life without sacrificing the serenity of the coastal environment.

Additional Features:

Lumon glazing on the terrace for enjoying views regardless of weather conditions.