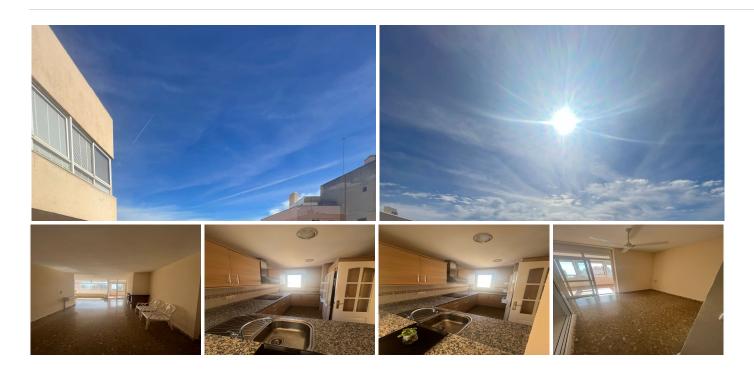

#### Description of Seaside Apartment:

This charming 96-square-meter apartment offers an exceptional living experience in a prime location just 50 meters from the beach. With a very large private terrace equipped with Lumon glazing, this home provides a direct connection to the coastal surroundings and breathtaking panoramic sea views.

#### Interior Layout:

Spacious living-dining room with direct access to the terrace, creating a bright and open space.

Fully equipped kitchen with modern appliances and space for casual dining.

Two comfortable bedrooms with abundant natural light.

Well-designed bathrooms for comfort and style.

Location:

Just 50 meters from the beach, this apartment gives you immediate access to the sand and sea.

Close to local shops, restaurants, and essential services for convenient everyday living.