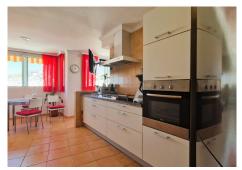

Located in the heart of Marbella, this originally 2 bedroom penthouse has been renovated to offer now 3 spacious bedrooms in a total of 120 sq.m. The property stands out for its large terrace of 50 sq.m. surrounding the property, with east, south and northeast orientation, providing excellent luminosity and panoramic views. Part of the terrace, facing west, has been closed to enlarge the kitchen, which is now very spacious, ideal for those who enjoy cooking and socializing. This penthouse has 2 full bathrooms and offers a generous interior space, allowing the buyer the possibility to restructure the distribution to their liking. Thanks to its ample space, the new owner will be able to adapt it according to their needs and preferences. Located on the eighth floor, this penthouse is located in the heart of Marbella, with all the necessary services at your fingertips and just 300 meters from the beach. It is a great opportunity to live or invest in one of the most privileged areas of the city.