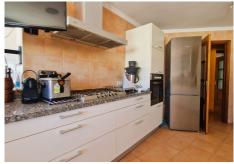

Located in the heart of Marbella, this originally 2 bedroom penthouse has been renovated to offer now 3 spacious bedrooms in a total of 120 sq.m. The property stands out for its large terrace of 50 sq.m. surrounding the property, with east, south and northeast orientation, providing excellent luminosity and panoramic views. Part of the terrace, facing west, has been closed to enlarge the kitchen, which is now very spacious, ideal for those who enjoy cooking and socializing. This penthouse has 2 full bathrooms and offers a generous interior space, allowing the buyer the possibility to restructure the distribution to their liking. Thanks to its ample space, the new owner will be able to adapt it according to their needs and preferences. Located on the eighth floor, this penthouse is located in the heart of Marbella, with all the necessary services at your fingertips and just 300 meters from the beach. It is a great opportunity to live or invest in one of the most privileged areas of the city.