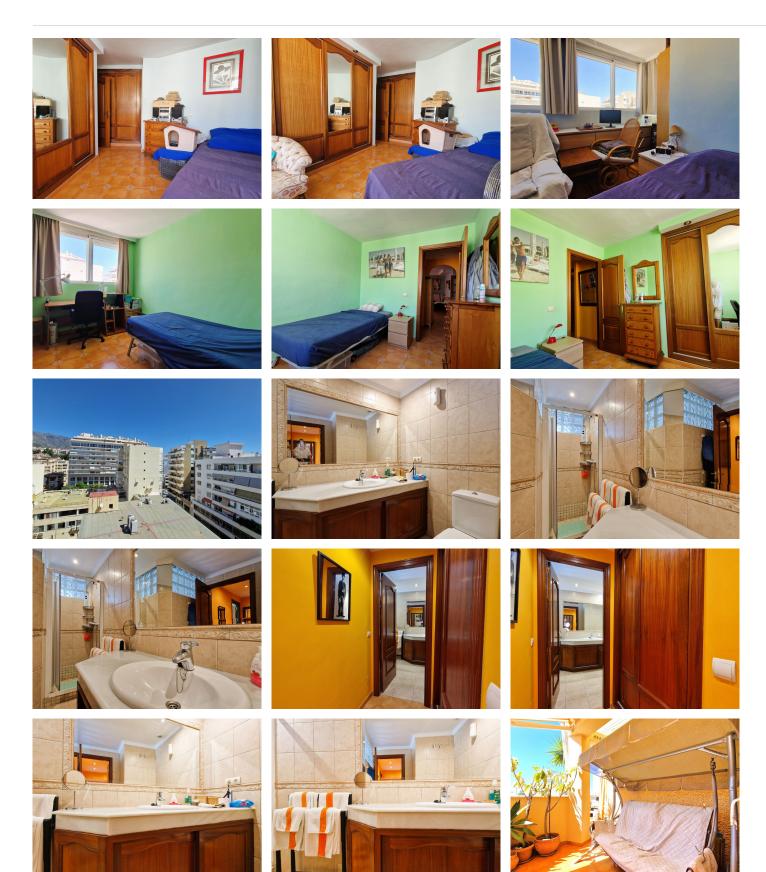

Located in the heart of Marbella, this originally 2 bedroom penthouse has been renovated to offer now 3 spacious bedrooms in a total of 120 sq.m. The property stands out for its large terrace of 50 sq.m. surrounding the property, with east, south and northeast orientation, providing excellent luminosity and panoramic views. Part of the terrace, facing west, has been closed to enlarge the kitchen, which is now very spacious, ideal for those who enjoy cooking and socializing. This penthouse has 2 full bathrooms and offers a generous interior space, allowing the buyer the possibility to restructure the distribution to their liking. Thanks to its ample space, the new owner will be able to adapt it according to their needs and preferences. Located on the eighth floor, this penthouse is located in the heart of Marbella, with all the necessary services at your fingertips and just 300 meters from the beach. It is a great opportunity to live or invest in one of the most privileged areas of the city.