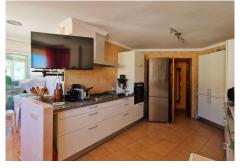

Located in the heart of Marbella, this originally 2 bedroom penthouse has been renovated to offer now 3 spacious bedrooms in a total of 120 sq.m. The property stands out for its large terrace of 50 sq.m. surrounding the property, with east, south and northeast orientation, providing excellent luminosity and panoramic views. Part of the terrace, facing west, has been closed to enlarge the kitchen, which is now very spacious, ideal for those who enjoy cooking and socializing. This penthouse has 2 full bathrooms and offers a generous interior space, allowing the buyer the possibility to restructure the distribution to their liking. Thanks to its ample space, the new owner will be able to adapt it according to their needs and preferences. Located on the eighth floor, this penthouse is located in the heart of Marbella, with all the necessary services at your fingertips and just 300 meters from the beach. It is a great opportunity to live or invest in one of the most privileged areas of the city.