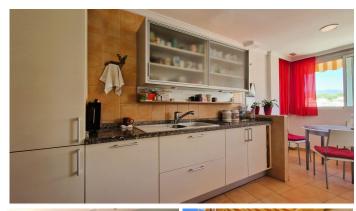

Located in the heart of Marbella, this originally 2 bedroom penthouse has been renovated to offer now 3 spacious bedrooms in a total of 120 sq.m. The property stands out for its large terrace of 50 sq.m. surrounding the property, with east, south and northeast orientation, providing excellent luminosity and panoramic views. Part of the terrace, facing west, has been closed to enlarge the kitchen, which is now very spacious, ideal for those who enjoy cooking and socializing. This penthouse has 2 full bathrooms and offers a generous interior space, allowing the buyer the possibility to restructure the distribution to their liking. Thanks to its ample space, the new owner will be able to adapt it according to their needs and preferences. Located on the eighth floor, this penthouse is located in the heart of Marbella, with all the necessary services at your fingertips and just 300 meters from the beach. It is a great opportunity to live or invest in one of the most privileged areas of the city.