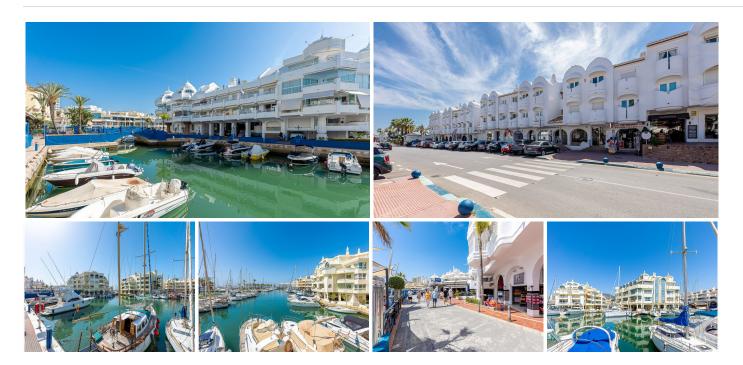

## REF# BEMR4592656 €550.000

BEDS

BATHS BUILT 1

81 m<sup>2</sup>

If you are looking for a spectacular place to open your own hospitality business or an exclusive store this is the one. It is a commercial property with two independent entrances in the heart of Puerto Marina in Benalmadena. A place that gathers thousands of vacationers daily and where you can develop the best ventures with guaranteed success on the Costa del Sol.

With an area of 81 square meters, distributed on a single floor and 32 meters more located on the mezzanine, it has a double circulation with independent entrance to the Calle del Levante, on one side, and to the Marina, on the other.

The pedestrian street access to the Marina is a place full of life and activity while the vehicular access on Calle del Levante, offers an ideal display as the main showcase.

The possibilities are endless. You can set up from a restaurant or bar to an exclusive store.