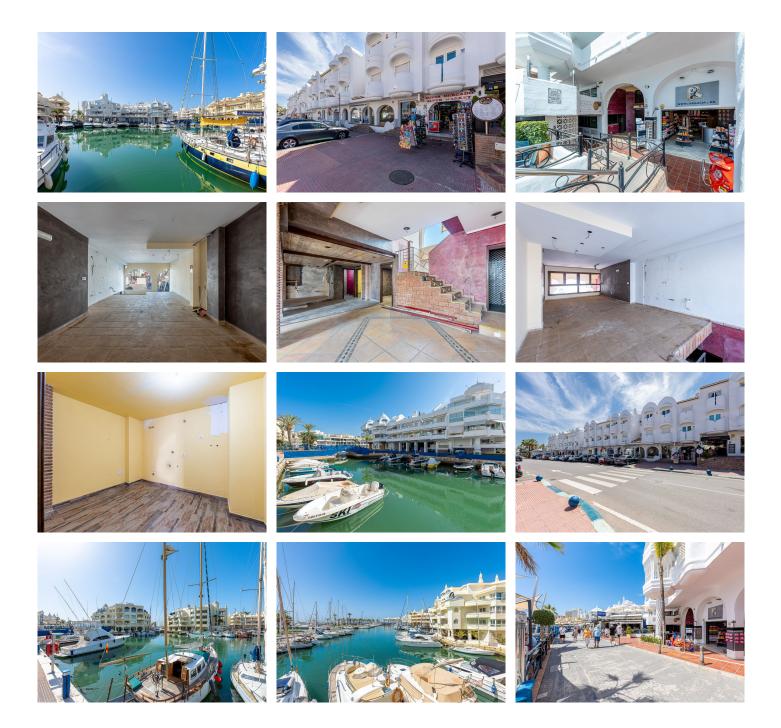

## REF# BEMR4592656 €550.000

BEDS

BATHS BUILT 1

81 m<sup>2</sup>

If you are looking for a spectacular place to open your own hospitality business or an exclusive store this is the one. It is a commercial property with two independent entrances in the heart of Puerto Marina in Benalmadena. A place that gathers thousands of vacationers daily and where you can develop the best ventures with guaranteed success on the Costa del Sol.

With an area of 81 square meters, distributed on a single floor and 32 meters more located on the mezzanine, it has a double circulation with independent entrance to the Calle del Levante, on one side, and to the Marina, on the other.

The pedestrian street access to the Marina is a place full of life and activity while the vehicular access on Calle del Levante, offers an ideal display as the main showcase.

The possibilities are endless. You can set up from a restaurant or bar to an exclusive store.