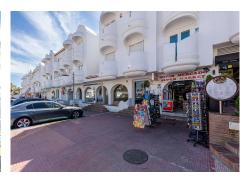

## REF# BEMR4592656 €550.000

BEDS

BATHS BUILT 1

81 m<sup>2</sup>

If you are looking for a spectacular place to open your own hospitality business or an exclusive store this is the one. It is a commercial property with two independent entrances in the heart of Puerto Marina in Benalmadena. A place that gathers thousands of vacationers daily and where you can develop the best ventures with guaranteed success on the Costa del Sol.

With an area of 81 square meters, distributed on a single floor and 32 meters more located on the mezzanine, it has a double circulation with independent entrance to the Calle del Levante, on one side, and to the Marina, on the other.

The pedestrian street access to the Marina is a place full of life and activity while the vehicular access on Calle del Levante, offers an ideal display as the main showcase.

The possibilities are endless. You can set up from a restaurant or bar to an exclusive store.