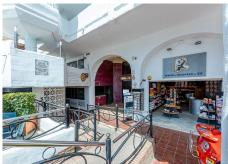

## REF# BEMR4592656 €550.000

BEDS

BATHS BUILT 1

81 m<sup>2</sup>

If you are looking for a spectacular place to open your own hospitality business or an exclusive store this is the one. It is a commercial property with two independent entrances in the heart of Puerto Marina in Benalmadena. A place that gathers thousands of vacationers daily and where you can develop the best ventures with guaranteed success on the Costa del Sol.

With an area of 81 square meters, distributed on a single floor and 32 meters more located on the mezzanine, it has a double circulation with independent entrance to the Calle del Levante, on one side, and to the Marina, on the other.

The pedestrian street access to the Marina is a place full of life and activity while the vehicular access on Calle del Levante, offers an ideal display as the main showcase.

The possibilities are endless. You can set up from a restaurant or bar to an exclusive store.