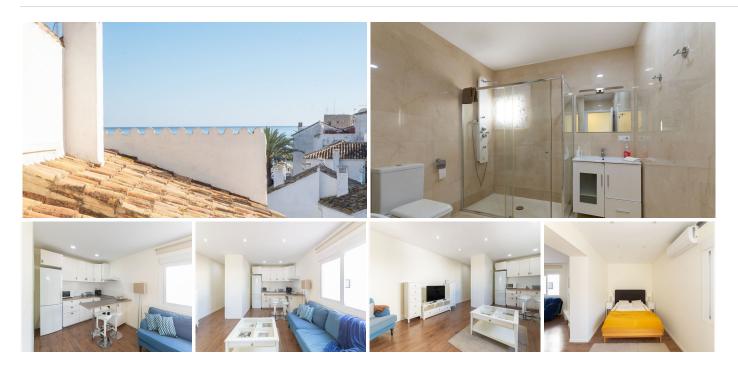

## REF# BEMR4592845 €315,000

| BEDS | BATHS | BUILT |
|------|-------|-------|
| 1    | 1     | 81 m² |

Charming 1-Bedroom Apartment with Sea & Port Views

This cozy 4th-floor apartment in Puerto Banús offers stunning sea and marina vistas. Featuring a fireplace, 1 bedroom, 1 bathroom, and abundant natural light, it's a tranquil retreat. Close to restaurants, shops, and the beach, it's perfect for a vibrant lifestyle and promises great rental potential. Experience the essence of coastal living in this delightful Puerto Banús apartment.