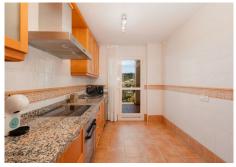

## **BROMLEY ESTATES**

Marbella

The air-conditioned apartment consists of 3 bedrooms, a living room, a fully equipped kitchen with a fridge and a coffee machine, and 2 bathrooms with a bidet and a shower. A flat-screen TV and DVD player are provided.