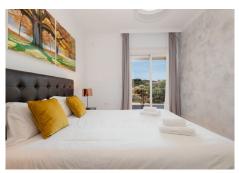

## **BROMLEY ESTATES**

Marbella

The air-conditioned apartment consists of 3 bedrooms, a living room, a fully equipped kitchen with a fridge and a coffee machine, and 2 bathrooms with a bidet and a shower. A flat-screen TV and DVD player are provided.