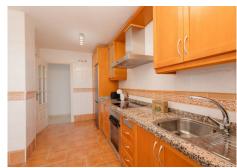

## **BROMLEY ESTATES**

Marbella

The air-conditioned apartment consists of 3 bedrooms, a living room, a fully equipped kitchen with a fridge and a coffee machine, and 2 bathrooms with a bidet and a shower. A flat-screen TV and DVD player are provided.