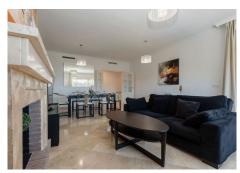

# GROUND FLOOR APARTMENT 2 BEDROOMS 2 BATHROOMS IN LA MAIRENA

La Mairena

REF# BEMR4593652 €350,000

| BEDS | BATHS | BUILT  | TERRACE |
|------|-------|--------|---------|
| 2    | 2     | 144 m² | 30 m²   |

Lovely apartment in La Mairena that has LPO and rental licence

This apartment was built in 2009, is situated within the 'El Vicario III' urbanization which is part of the prestigious La Mairena area.

Meticulously maintained by its original owner, this property offers even more with its tourist license, showcasing a successful rental history.

This is an extremely high quality apartment, which has the added benefits of car parking, separate store room, paddle tennis and communal swimming pools.

There is an outdoor swimming pool and a terrace at this property and guests can go hiking nearby.