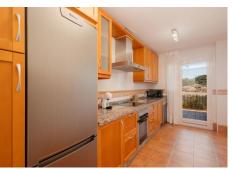

## **BROMLEY ESTATES**

Marbella

The air-conditioned apartment consists of 3 bedrooms, a living room, a fully equipped kitchen with a fridge and a coffee machine, and 2 bathrooms with a bidet and a shower. A flat-screen TV and DVD player are provided.