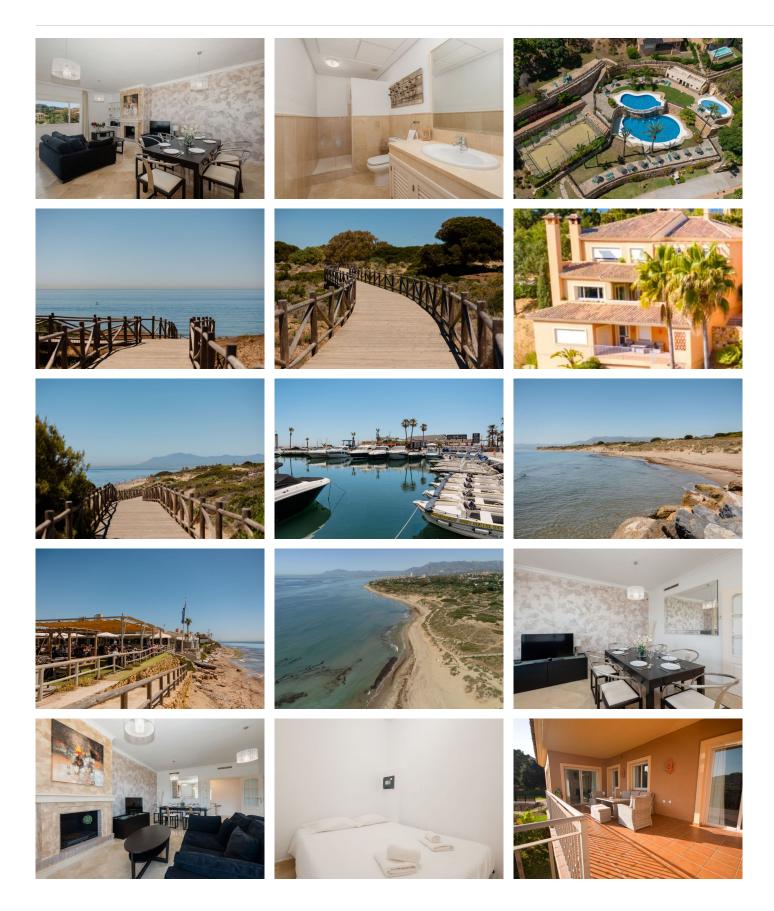

Lovely apartment in La Mairena that has LPO and rental licence

This apartment was built in 2009, is situated within the 'El Vicario III' urbanization which is part of the prestigious La Mairena area.

Meticulously maintained by its original owner, this property offers even more with its tourist license, showcasing a successful rental history.

## **BROMLEY ESTATES**

Marbella

The air-conditioned apartment consists of 3 bedrooms, a living room, a fully equipped kitchen with a fridge and a coffee machine, and 2 bathrooms with a bidet and a shower. A flat-screen TV and DVD player are provided.

This is an extremely high quality apartment, which has the added benefits of car parking, separate store room, paddle tennis and communal swimming pools.

There is an outdoor swimming pool and a terrace at this property and guests can go hiking nearby.