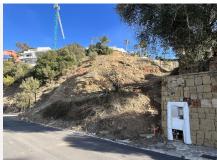

## REF# BEMR4593997 €500,000

| BEDS | BATHS | BUILT  | PLOT    |
|------|-------|--------|---------|
|      |       | 446 m² | 1535 m² |

A west orientated plot in El Rosario, the highly sought-after residential estate in East Marbella.

The plot is clean and ready for it's new owner to design their dream home.

This plot has great potential to build a large home of 446 sqm with additional basement allowing for a superb luxury residence.

Building coefficient of 0.30

Meaning that the villa can be built with 446.1 sqm above ground.

This is one of 2 plots that are next to each other.

+34 952 939 460 · info@bromleyestatesmarbella.com Urbanizacion El Rosario, CN340, Km 188, Marbella,