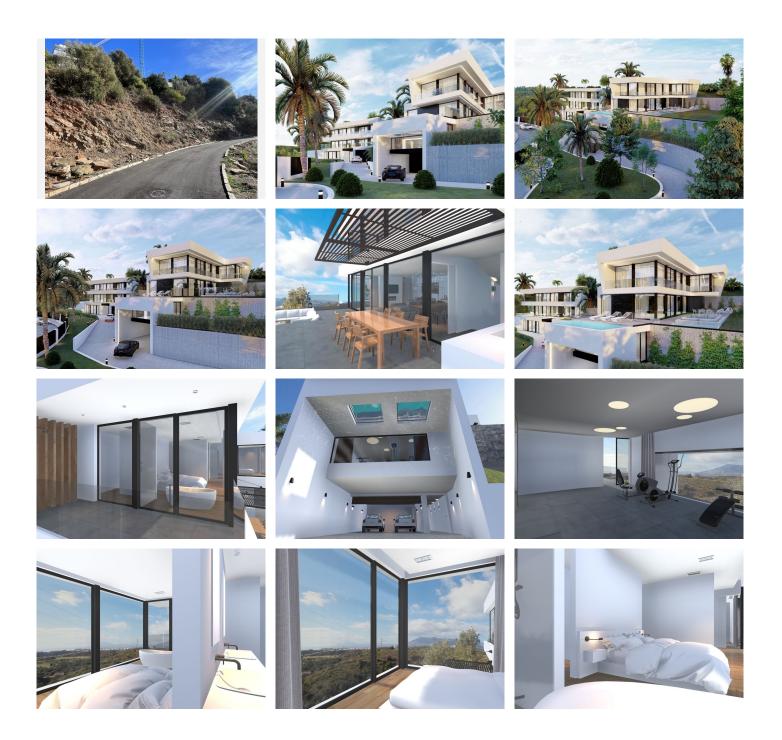

The plot is clean and ready for it's new owner to design their dream home.

This plot has great potential to build a large home of 446 sqm with additional basement allowing for a superb luxury residence.

Building coefficient of 0.30

Meaning that the villa can be built with 446.1 sqm above ground.

This is one of 2 plots that are next to each other.

+34 952 939 460 · info@bromleyestatesmarbella.com Urbanizacion El Rosario, CN340, Km 188, Marbella,

```
Malaga 29603
```

This one has south-west orientation.

A residential plot to build a villa that will have orientation to the west giving spectacular views to the Marbella las Nieves mountain range and also to the sea.

An opportunity to build a fabulous home within 8 minutes of Marbella Town and within 4 minutes of the beach.

+34 952 939 460 · info@bromleyestatesmarbella.com Urbanizacion El Rosario, CN340, Km 188, Marbella, Malaga 29603