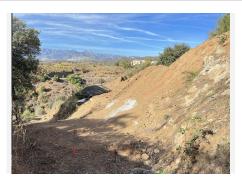

## REF# BEMR4593997 €500,000

| BEDS | BATHS | BUILT  | PLOT    |
|------|-------|--------|---------|
|      |       | 446 m² | 1535 m² |

A west orientated plot in El Rosario, the highly sought-after residential estate in East Marbella.

The plot is clean and ready for it's new owner to design their dream home.

This plot has great potential to build a large home of 446 sqm with additional basement allowing for a superb luxury residence.

```
Malaga 29603
```

This one has south-west orientation.

A residential plot to build a villa that will have orientation to the west giving spectacular views to the Marbella las Nieves mountain range and also to the sea.