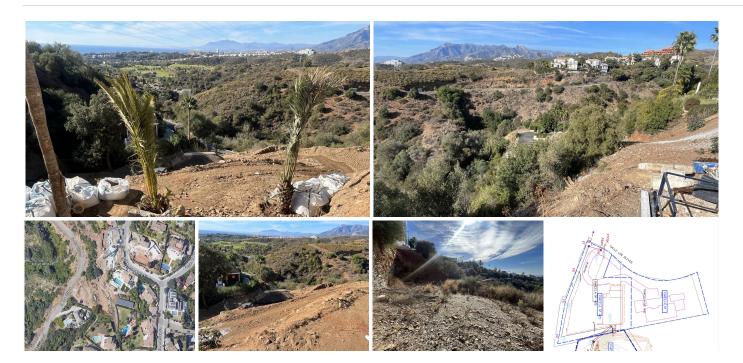

## REF# BEMR4593997 €500,000

| BEDS | BATHS | BUILT  | PLOT    |
|------|-------|--------|---------|
|      |       | 446 m² | 1535 m² |

A west orientated plot in El Rosario, the highly sought-after residential estate in East Marbella.

The plot is clean and ready for it's new owner to design their dream home.

This plot has great potential to build a large home of 446 sqm with additional basement allowing for a superb luxury residence.

El Rosario is undergoing a mandatory update to connect each home to the mains sewage system, and this plot has the infrastructure in place and already paid for at a cost of 12,000 euro.

El Rosario building plot...Marbella East.

Building coefficient of 0.30

Meaning that the villa can be built with 446.1 sqm above ground.

This is one of 2 plots that are next to each other.

+34 952 939 460 · info@bromleyestatesmarbella.com Urbanizacion El Rosario, CN340, Km 188, Marbella,