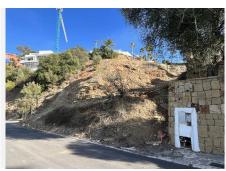

## REF# BEMR4593997 €500,000

| BEDS | BATHS | BUILT  | PLOT    |
|------|-------|--------|---------|
|      |       | 446 m² | 1535 m² |

A west orientated plot in El Rosario, the highly sought-after residential estate in East Marbella.

The plot is clean and ready for it's new owner to design their dream home.

This plot has great potential to build a large home of 446 sqm with additional basement allowing for a superb luxury residence.

Building coefficient of 0.30

Meaning that the villa can be built with 446.1 sqm above ground.

This is one of 2 plots that are next to each other.

+34 952 939 460 · info@bromleyestatesmarbella.com Urbanizacion El Rosario, CN340, Km 188, Marbella,