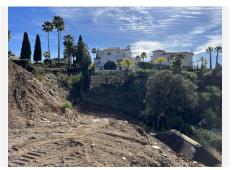

## REF# BEMR4593997 €500,000

| BEDS | BATHS | BUILT  | PLOT    |
|------|-------|--------|---------|
|      |       | 446 m² | 1535 m² |

A west orientated plot in El Rosario, the highly sought-after residential estate in East Marbella.

Building coefficient of 0.30

Meaning that the villa can be built with 446.1 sqm above ground.

This is one of 2 plots that are next to each other.

+34 952 939 460 · info@bromleyestatesmarbella.com Urbanizacion El Rosario, CN340, Km 188, Marbella,