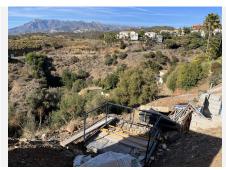

## REF# BEMR4593997 €500,000

| BEDS | BATHS | BUILT  | PLOT    |
|------|-------|--------|---------|
|      |       | 446 m² | 1535 m² |

A west orientated plot in El Rosario, the highly sought-after residential estate in East Marbella.

The plot is clean and ready for it's new owner to design their dream home.

This plot has great potential to build a large home of 446 sqm with additional basement allowing for a superb luxury residence.

```
Malaga 29603
```

This one has south-west orientation.

A residential plot to build a villa that will have orientation to the west giving spectacular views to the Marbella las Nieves mountain range and also to the sea.