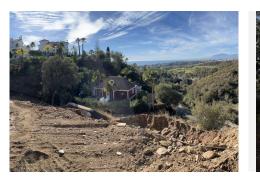

The project has been accepted and approved and the Town Hall will publish the license.

The plot has been connected to the municipal sewage system the cost covered by current owner...a prerequisite for development.

The plot is clean and ready for it's new owner to design their dream home.

This plot has great potential to build a large home of 446 sqm with additional basement allowing for a superb luxury residence.

El Rosario is undergoing a mandatory update to connect each home to the mains sewage system, and this plot has the infrastructure in place and already paid for at a cost of 12,000 euro.

El Rosario building plot...Marbella East.