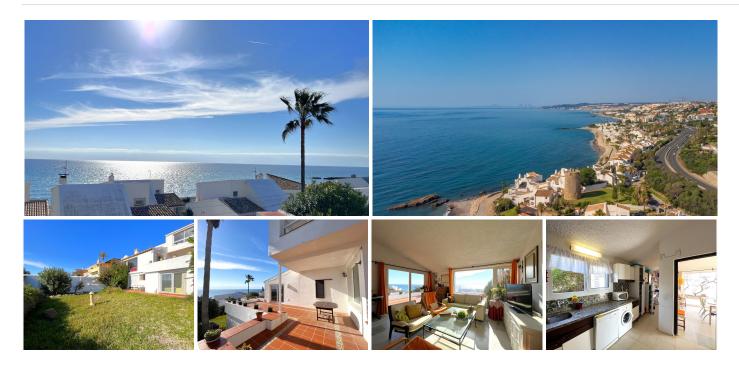

## HOUSE 5 BEDROOMS 4 BATHROOMS IN ESTEPONA

Setepona

REF# BEMR4594306 €1,295,000

| BEDS | BATHS | BUILT              | PLOT   | TERRACE |
|------|-------|--------------------|--------|---------|
| 5    | 4     | 200 m <sup>2</sup> | 450 m² | 60 m²   |

MAGNIFICENT DETACHED VILLA WITH BEAUTIFUL SEA VIEWS! Located in a URBANIZATION ON THE BEACHFRONT LINE, ONLY 2 MIN FROM THE BEACH ON FOOT AND 7 MIN BY CAR FROM THE HISTORIC CENTER OF ESTEPONA. It is very well connected on foot through the beautiful coastal path and is close to supermarkets, schools and the new High Resolution Hospital of Estepona. It has a large garden area and spacious terraces with beautiful panoramic sea views, in addition, the property is surrounded by gardens and houses with the attractive design style of the famous architect Aubrey Marcus David and has SOUTHERN ORIENTATION. The house is distributed over three floors. The main entrance to the plot leads to a porch where the entrance of the house, which has a living area on two levels that enjoy great light, beautiful views of the Mediterranean and direct access to the terrace bordering the garden and a large kitchen, on the top floor and the first floor are the bedrooms and bathrooms. The house was renovated a few years ago and has been well maintained. The urbanization is very well maintained and has artificial grass tennis courts, gardens, 6 communal swimming pools, and covered parking areas within the grounds. WE HIGHLY RECOMMEND YOUR VISIT!