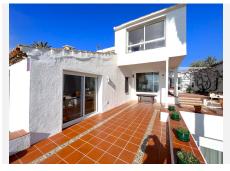

## HOUSE 5 BEDROOMS 4 BATHROOMS IN ESTEPONA

Setepona

REF# BEMR4594306 €1,295,000

| BEDS | BATHS | BUILT              | PLOT   | TERRACE |
|------|-------|--------------------|--------|---------|
| 5    | 4     | 200 m <sup>2</sup> | 450 m² | 60 m²   |

MAGNIFICENT DETACHED VILLA WITH BEAUTIFUL SEA VIEWS! Located in a URBANIZATION ON THE BEACHFRONT LINE, ONLY 2 MIN FROM THE BEACH ON FOOT AND 7 MIN BY CAR FROM THE HISTORIC CENTER OF ESTEPONA. It is very well connected on foot through the beautiful coastal path and is close to supermarkets, schools and the new High Resolution Hospital of Estepona. It has a large garden area and spacious terraces with beautiful panoramic sea views, in addition, the property is surrounded by gardens and houses with the attractive design style of the famous architect Aubrey Marcus David and has SOUTHERN ORIENTATION. The house is distributed over three floors. The main entrance to the plot leads to a porch where the entrance of the house, which has a living area on two levels that enjoy great light, beautiful views of the Mediterranean and direct access to the terrace bordering the garden and a large kitchen, on the top floor and the first floor are the bedrooms and bathrooms. The house was renovated a few years ago and has been well maintained. The urbanization is very well maintained and has artificial grass tennis courts, gardens, 6 communal swimming pools, and covered parking areas within the grounds. WE HIGHLY RECOMMEND YOUR VISIT!