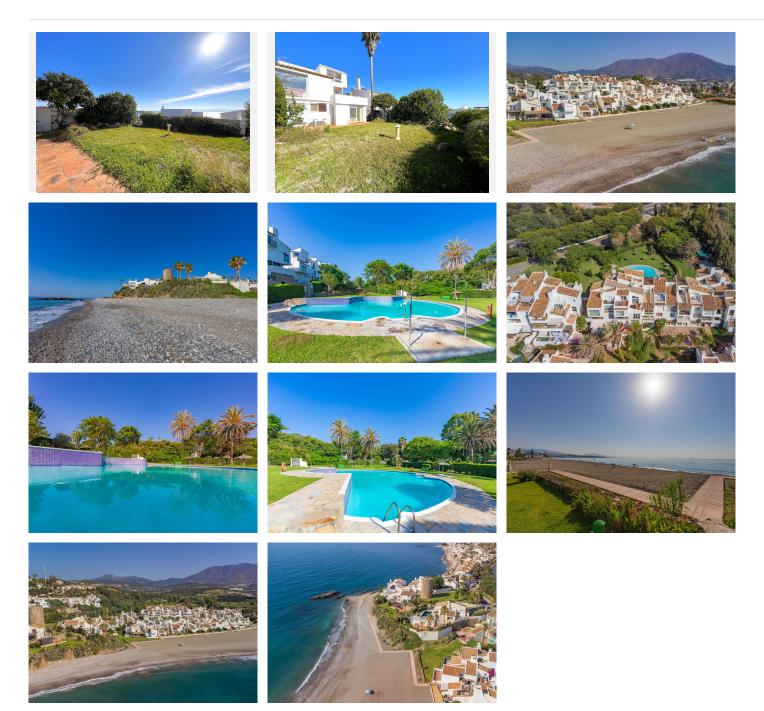

MAGNIFICENT DETACHED VILLA WITH BEAUTIFUL SEA VIEWS! Located in a URBANIZATION ON THE BEACHFRONT LINE, ONLY 2 MIN FROM THE BEACH ON FOOT AND 7 MIN BY CAR FROM THE HISTORIC CENTER OF ESTEPONA. It is very well connected on foot through the beautiful coastal path and is close to supermarkets, schools and the new High Resolution Hospital of Estepona. It has a large garden area and spacious terraces with beautiful panoramic sea views, in addition, the property is surrounded by gardens and houses with the attractive design style of the famous architect Aubrey Marcus David and has SOUTHERN ORIENTATION. The house is distributed over three floors. The main entrance to the plot leads to a porch where the entrance of the house, which has a living area on two levels that enjoy great light, beautiful views of the Mediterranean and direct access to the terrace bordering the garden and a large kitchen, on the top floor and the first floor are the bedrooms and bathrooms. The house was renovated a few years ago and has been well maintained. The urbanization is very well maintained and has artificial grass tennis courts, gardens, 6 communal swimming pools, and covered parking areas within the grounds. WE HIGHLY RECOMMEND YOUR VISIT!