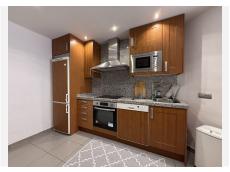

The well-equipped and beautifully maintained kitchen includes stainless steel appliances and granite countertops.

A very large underground parking and storage room belong to the apartment .