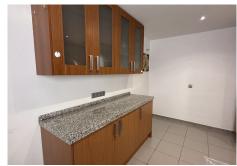

The well-equipped and beautifully maintained kitchen includes stainless steel appliances and granite countertops.

A very large underground parking and storage room belong to the apartment .