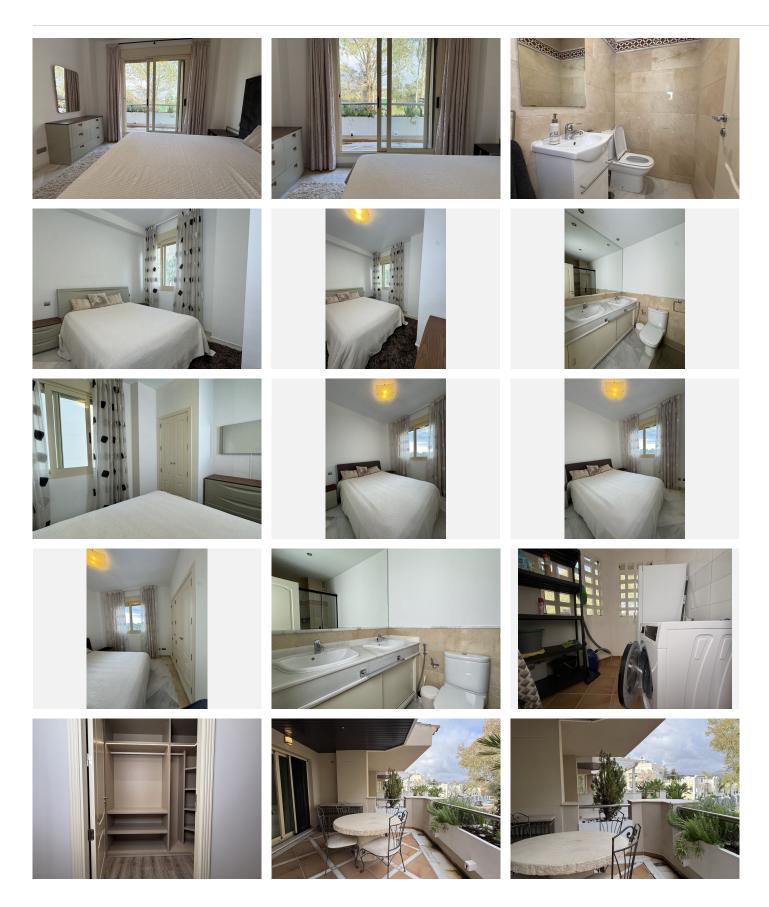

This is an apartment with an extraordinary location and very complete community facilities.

Newly renovated, the apartment with 3 large bedrooms each with its own bathroom offers a spacious and bright interior space with a large covered terrace, living spaces, and a good-sized living room.

The well-equipped and beautifully maintained kitchen includes stainless steel appliances and granite countertops.

A very large underground parking and storage room belong to the apartment .