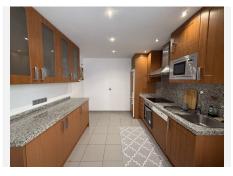

The well-equipped and beautifully maintained kitchen includes stainless steel appliances and granite countertops.

A very large underground parking and storage room belong to the apartment .