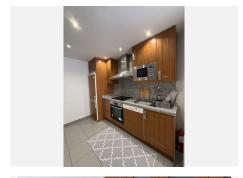

The well-equipped and beautifully maintained kitchen includes stainless steel appliances and granite countertops.

A very large underground parking and storage room belong to the apartment .