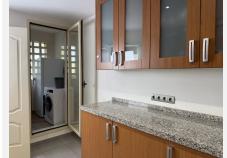

The well-equipped and beautifully maintained kitchen includes stainless steel appliances and granite countertops.

A very large underground parking and storage room belong to the apartment .