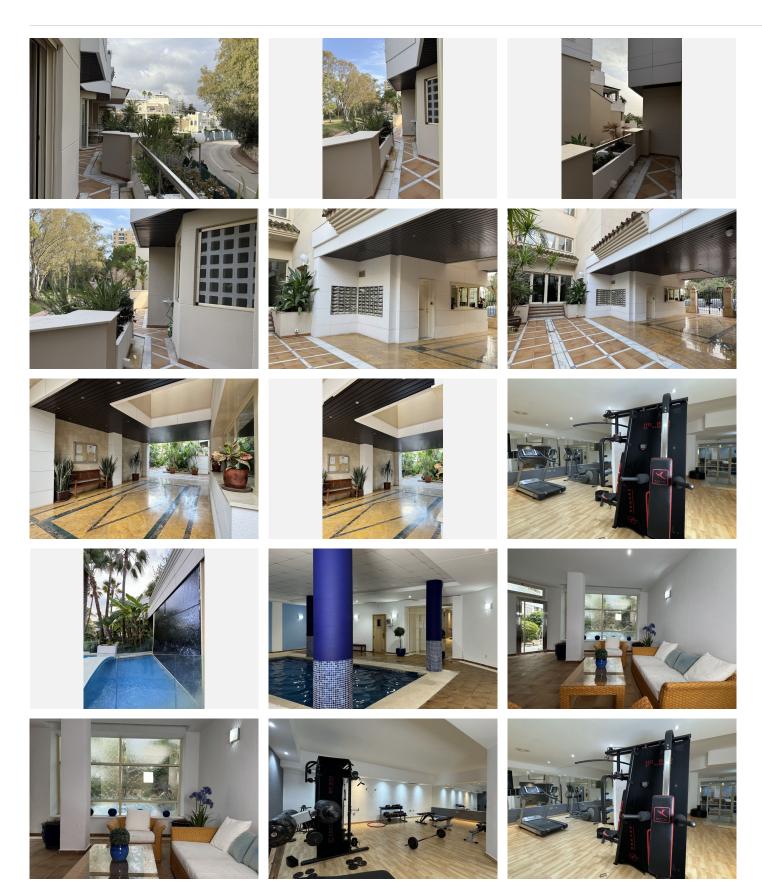

Wonderful 3 – bedroom apartment in Nueva Andalucía Marbella, in la Fuente de Aloha urbanization, with 24 hours of security and good infrastructure:

There are 76 apartments and penthouses at Fuente Aloha, all built to a high standard to suit the needs and tastes of each individual.

Urbanisation has a concierge, 24-hour security staff, surveillance camera system, large gardens, outdoor pool, indoor heated pool with jacuzzi and jets, gym, changing rooms, sauna and Turkish bath. Gardener's services are included in the price of the comunidad