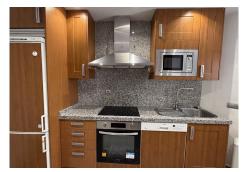

The well-equipped and beautifully maintained kitchen includes stainless steel appliances and granite countertops.

A very large underground parking and storage room belong to the apartment .