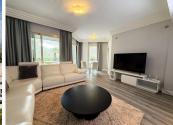

This is an apartment with an extraordinary location and very complete community facilities.

Newly renovated, the apartment with 3 large bedrooms each with its own bathroom offers a spacious and bright interior space with a large covered terrace, living spaces, and a good-sized living room.

The well-equipped and beautifully maintained kitchen includes stainless steel appliances and granite countertops.

A very large underground parking and storage room belong to the apartment .