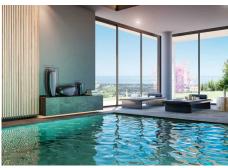

Situated as a corner property, the villa offers maximum tranquility at the lower part of the residence. Spanning two levels with an additional mezzanine floor, the entrance is adorned with a welcoming porch. The main entrance, positioned on the upper floor, serves as the focal level of the house. Upon entering, a grand open-plan living space unfolds, characterized by high ceilings and expansive windows that usher in abundant natural light. This space includes a fully equipped kitchen with Siemens appliances, a spacious salon, a dining room, and a convenient guest toilet. The living areas seamlessly extend to expansive terraces covered by a pergola, leading to the verdant gardens and a delightful swimming pool. On one side of the villa, the master bedroom, complete with an ensuite bathroom, offers a tranquil retreat. On the opposite side of the foyer, a broad staircase ascends to the mezzanine floor, revealing two additional bedrooms sharing a communal bathroom. The bathrooms feature fittings by Villeroy & Boch and taps by