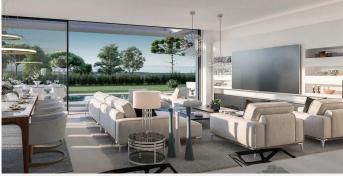

Situated as a corner property, the villa offers maximum tranquility at the lower part of the residence. Spanning two levels with an additional mezzanine floor, the entrance is adorned with a welcoming porch. The main entrance, positioned on the upper floor, serves as the focal level of the house. Upon entering, a grand open-plan living space unfolds, characterized by high ceilings and expansive windows that usher in abundant natural light. This space includes a fully equipped kitchen with Siemens appliances, a spacious salon, a dining room, and a convenient guest toilet. The living areas seamlessly extend to expansive terraces covered by a pergola, leading to the verdant gardens and a delightful swimming pool. On one side of the villa, the master bedroom, complete with an ensuite bathroom, offers a tranquil retreat. On the opposite side of the foyer, a broad staircase ascends to the mezzanine floor, revealing two additional bedrooms sharing a communal bathroom. The bathrooms feature fittings by Villeroy & Boch and taps by