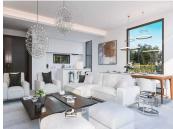

Situated as a corner property, the villa offers maximum tranquility at the lower part of the residence. Spanning two levels with an additional mezzanine floor, the entrance is adorned with a welcoming porch. The main entrance, positioned on the upper floor, serves as the focal level of the house. Upon entering, a grand open-plan living space unfolds, characterized by high ceilings and expansive windows that usher in abundant natural light. This space includes a fully equipped kitchen with Siemens appliances, a spacious salon, a dining room, and a convenient guest toilet. The living areas seamlessly extend to expansive terraces covered by a pergola, leading to the verdant gardens and a delightful swimming pool. On one side of the villa, the master bedroom, complete with an ensuite bathroom, offers a tranquil retreat. On the opposite side of the foyer, a broad staircase ascends to the mezzanine floor, revealing two additional bedrooms sharing a communal bathroom. The bathrooms feature fittings by Villeroy & Boch and taps by