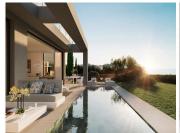

Situated as a corner property, the villa offers maximum tranquility at the lower part of the residence. Spanning two levels with an additional mezzanine floor, the entrance is adorned with a welcoming porch. The main entrance, positioned on the upper floor, serves as the focal level of the house. Upon entering, a grand open-plan living space unfolds, characterized by high ceilings and expansive windows that usher in abundant natural light. This space includes a fully equipped kitchen with Siemens appliances, a spacious salon, a dining room, and a convenient guest toilet. The living areas seamlessly extend to expansive terraces covered by a pergola, leading to the verdant gardens and a delightful swimming pool. On one side of the villa, the master bedroom, complete with an ensuite bathroom, offers a tranquil retreat. On the opposite side of the foyer, a broad staircase ascends to the mezzanine floor, revealing two additional bedrooms sharing a communal bathroom. The bathrooms feature fittings by Villeroy & Boch and taps by