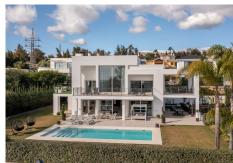

#### NEW VILLA ON THE MARKET!!!

A modern villa with open views of the golf valley and the sea, located in a quiet part of the La Quinta district, just a 3-minute walk from the Westin La Quinta hotel.

On the ground floor, the villa offers: a spacious entrance hall, a modern kitchen fully furnished and equipped with household appliances, a living room with a fireplace and a guest bedroom with an en suite bathroom and spacious terraces surrounding the entire house.

## **BROMLEY ESTATES**

Marbella

Roof terrace with a breathtaking view!

The outdoor area is very comfortably designed with terraces, a swimming pool and a spacious garden.

The villa is very well located, a few minutes by car from Puerto Banus, there are 5 golf courses, restaurants and shops nearby.