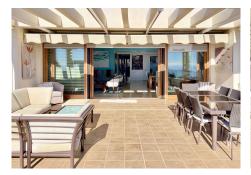

## PENTHOUSE 3 BEDROOMS 3 BATHROOMS IN **MARBELLA**

Marbella

REF# BEMR4597381 €800.000

| BEDS | BATHS | BUILT  | TERRACE |
|------|-------|--------|---------|
| 3    | 3     | 360 m² | 131 m²  |

Welcome to this exquisite penthouse nestled in the prestigious Lomas de los Monteros neighborhood in Marbella. Boasting a sophisticated design and luxurious amenities, this residence offers an unparalleled lifestyle experience. This splendid penthouse features three tastefully appointed bedrooms and three bathrooms, all with a desirable South/East orientation. Recent improvements made by the owners include a completely renovated kitchen and stylish new furniture throughout, enhancing the overall ambiance of the property. The penthouse has an open-plan living and dining area, with glass sliding doors that seamlessly connect the interior space to the expansive terrace. Step onto the terrace, and you'll be greeted by breathtaking panoramic views of the sea, the Marbella coast, and even the Gibraltar. The terrace is divided into distinct areas, including a dining table for al fresco meals, a chill-out zone for relaxation, and sun beds for soaking up the Mediterranean sunshine. The master bedroom features its own independent terrace. One of the rooms has been thoughtfully repurposed as an office, catering to the modern lifestyle needs of today's homeowners. Comfort is key in this penthouse, with unlimited hot and cold air conditioning, as well as, hot water which is conveniently provided through the community services, all included in the overall price. The