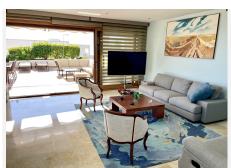

## PENTHOUSE 3 BEDROOMS 3 BATHROOMS IN **MARBELLA**

Marbella

REF# BEMR4597381 €800.000

| BEDS | BATHS | BUILT  | TERRACE |
|------|-------|--------|---------|
| 3    | 3     | 360 m² | 131 m²  |

Welcome to this exquisite penthouse nestled in the prestigious Lomas de los Monteros neighborhood in Marbella. Boasting a sophisticated design and luxurious amenities, this residence offers an unparalleled lifestyle experience. This splendid penthouse features three tastefully appointed bedrooms and three bathrooms, all with a desirable South/East orientation. Recent improvements made by the owners include a completely renovated kitchen and stylish new furniture throughout, enhancing the overall ambiance of the property. The penthouse has an open-plan living and dining area, with glass sliding doors that seamlessly connect the interior space to the expansive terrace. Step onto the terrace, and you'll be greeted by breathtaking panoramic views of the sea, the Marbella coast, and even the Gibraltar. The terrace is divided into distinct areas, including a dining table for al fresco meals, a chill-out zone for relaxation, and sun beds for soaking up the Mediterranean sunshine. The master bedroom features its own independent terrace. One of the rooms has been thoughtfully repurposed as an office, catering to the modern lifestyle needs of today's homeowners. Comfort is key in this penthouse, with unlimited hot and cold air conditioning, as well as, hot water which is conveniently provided through the community services, all included in the overall price. The