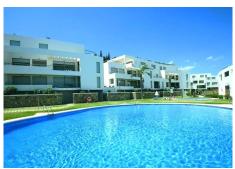

## PENTHOUSE 3 BEDROOMS 3 BATHROOMS IN **MARBELLA**

Marbella

REF# BEMR4597381 €800.000

| BEDS | BATHS | BUILT  | TERRACE |
|------|-------|--------|---------|
| 3    | 3     | 360 m² | 131 m²  |

Welcome to this exquisite penthouse nestled in the prestigious Lomas de los Monteros neighborhood in Marbella. Boasting a sophisticated design and luxurious amenities, this residence offers an unparalleled lifestyle experience. This splendid penthouse features three tastefully appointed bedrooms and three bathrooms, all with a desirable South/East orientation. Recent improvements made by the owners include a completely renovated kitchen and stylish new furniture throughout, enhancing the overall ambiance of the property. The penthouse has an open-plan living and dining area, with glass sliding doors that seamlessly connect the interior space to the expansive terrace. Step onto the terrace, and you'll be greeted by breathtaking panoramic views of the sea, the Marbella coast, and even the Gibraltar. The terrace is divided into distinct areas, including a dining table for al fresco meals, a chill-out zone for relaxation, and sun beds for soaking up the Mediterranean sunshine. The master bedroom features its own independent terrace. One of the rooms has been thoughtfully repurposed as an office, catering to the modern lifestyle needs of today's homeowners. Comfort is key in this penthouse, with unlimited hot and cold air conditioning, as well as, hot water which is conveniently provided through the community services, all included in the overall price. The