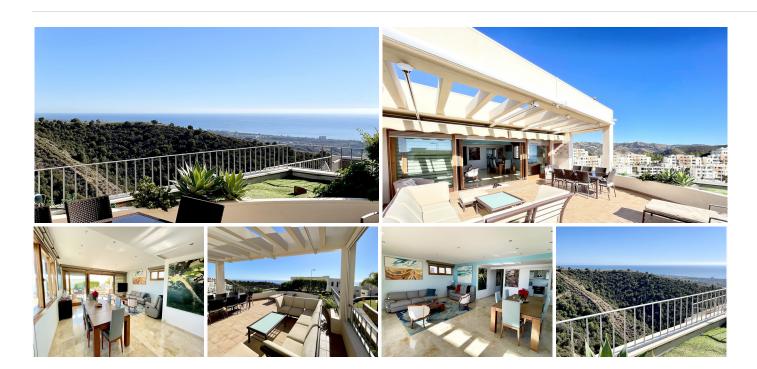

## PENTHOUSE 3 BEDROOMS 3 BATHROOMS IN **MARBELLA**

Marbella

REF# BEMR4597381 €800.000

| BEDS | BATHS | BUILT  | TERRACE |
|------|-------|--------|---------|
| 3    | 3     | 360 m² | 131 m²  |

Welcome to this exquisite penthouse nestled in the prestigious Lomas de los Monteros neighborhood in Marbella. Boasting a sophisticated design and luxurious amenities, this residence offers an unparalleled lifestyle experience. This splendid penthouse features three tastefully appointed bedrooms and three bathrooms, all with a desirable South/East orientation. Recent improvements made by the owners include a completely renovated kitchen and stylish new furniture throughout, enhancing the overall ambiance of the property. The penthouse has an open-plan living and dining area, with glass sliding doors that seamlessly connect the interior space to the expansive terrace. Step onto the terrace, and you'll be greeted by breathtaking panoramic views of the sea, the Marbella coast, and even the Gibraltar. The terrace is divided into distinct areas, including a dining table for al fresco meals, a chill-out zone for relaxation, and sun beds for soaking up the Mediterranean sunshine. The master bedroom features its own independent terrace. One of the rooms has been thoughtfully repurposed as an office, catering to the modern lifestyle needs of today's homeowners. Comfort is key in this penthouse, with unlimited hot and cold air conditioning, as well as, hot water which is conveniently provided through the community services, all included in the overall price. The