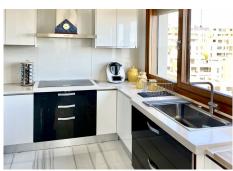

## PENTHOUSE 3 BEDROOMS 3 BATHROOMS IN **MARBELLA**

Marbella

REF# BEMR4597381 €800.000

| BEDS | BATHS | BUILT  | TERRACE |
|------|-------|--------|---------|
| 3    | 3     | 360 m² | 131 m²  |

Welcome to this exquisite penthouse nestled in the prestigious Lomas de los Monteros neighborhood in Marbella. Boasting a sophisticated design and luxurious amenities, this residence offers an unparalleled lifestyle experience. This splendid penthouse features three tastefully appointed bedrooms and three bathrooms, all with a desirable South/East orientation. Recent improvements made by the owners include a completely renovated kitchen and stylish new furniture throughout, enhancing the overall ambiance of the property. The penthouse has an open-plan living and dining area, with glass sliding doors that seamlessly connect the interior space to the expansive terrace. Step onto the terrace, and you'll be greeted by breathtaking panoramic views of the sea, the Marbella coast, and even the Gibraltar. The terrace is divided into distinct areas, including a dining table for al fresco meals, a chill-out zone for relaxation, and sun beds for soaking up the Mediterranean sunshine. The master bedroom features its own independent terrace. One of the rooms has been thoughtfully repurposed as an office, catering to the modern lifestyle needs of today's homeowners. Comfort is key in this penthouse, with unlimited hot and cold air conditioning, as well as, hot water which is conveniently provided through the community services, all included in the overall price. The