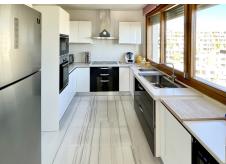

## PENTHOUSE 3 BEDROOMS 3 BATHROOMS IN **MARBELLA**

Marbella

REF# BEMR4597381 €800.000

| BEDS | BATHS | BUILT  | TERRACE |
|------|-------|--------|---------|
| 3    | 3     | 360 m² | 131 m²  |

Welcome to this exquisite penthouse nestled in the prestigious Lomas de los Monteros neighborhood in Marbella. Boasting a sophisticated design and luxurious amenities, this residence offers an unparalleled lifestyle experience. This splendid penthouse features three tastefully appointed bedrooms and three bathrooms, all with a desirable South/East orientation. Recent improvements made by the owners include a completely renovated kitchen and stylish new furniture throughout, enhancing the overall ambiance of the property. The penthouse has an open-plan living and dining area, with glass sliding doors that seamlessly connect the interior space to the expansive terrace. Step onto the terrace, and you'll be greeted by breathtaking panoramic views of the sea, the Marbella coast, and even the Gibraltar. The terrace is divided into distinct areas, including a dining table for al fresco meals, a chill-out zone for relaxation, and sun beds for soaking up the Mediterranean sunshine. The master bedroom features its own independent terrace. One of the rooms has been thoughtfully repurposed as an office, catering to the modern lifestyle needs of today's homeowners. Comfort is key in this penthouse, with unlimited hot and cold air conditioning, as well as, hot water which is conveniently provided through the community services, all included in the overall price. The