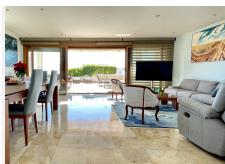

## PENTHOUSE 3 BEDROOMS 3 BATHROOMS IN **MARBELLA**

Marbella

REF# BEMR4597381 €800.000

| BEDS | BATHS | BUILT  | TERRACE |
|------|-------|--------|---------|
| 3    | 3     | 360 m² | 131 m²  |

Welcome to this exquisite penthouse nestled in the prestigious Lomas de los Monteros neighborhood in Marbella. Boasting a sophisticated design and luxurious amenities, this residence offers an unparalleled lifestyle experience. This splendid penthouse features three tastefully appointed bedrooms and three bathrooms, all with a desirable South/East orientation. Recent improvements made by the owners include a completely renovated kitchen and stylish new furniture throughout, enhancing the overall ambiance of the property. The penthouse has an open-plan living and dining area, with glass sliding doors that seamlessly connect the interior space to the expansive terrace. Step onto the terrace, and you'll be greeted by breathtaking panoramic views of the sea, the Marbella coast, and even the Gibraltar. The terrace is divided into distinct areas, including a dining table for al fresco meals, a chill-out zone for relaxation, and sun beds for soaking up the Mediterranean sunshine. The master bedroom features its own independent terrace. One of the rooms has been thoughtfully repurposed as an office, catering to the modern lifestyle needs of today's homeowners. Comfort is key in this penthouse, with unlimited hot and cold air conditioning, as well as, hot water which is conveniently provided through the community services, all included in the overall price. The