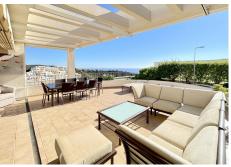

## PENTHOUSE 3 BEDROOMS 3 BATHROOMS IN **MARBELLA**

Marbella

REF# BEMR4597381 €800.000

| BEDS | BATHS | BUILT  | TERRACE |
|------|-------|--------|---------|
| 3    | 3     | 360 m² | 131 m²  |

Welcome to this exquisite penthouse nestled in the prestigious Lomas de los Monteros neighborhood in Marbella. Boasting a sophisticated design and luxurious amenities, this residence offers an unparalleled lifestyle experience. This splendid penthouse features three tastefully appointed bedrooms and three bathrooms, all with a desirable South/East orientation. Recent improvements made by the owners include a completely renovated kitchen and stylish new furniture throughout, enhancing the overall ambiance of the property. The penthouse has an open-plan living and dining area, with glass sliding doors that seamlessly connect the interior space to the expansive terrace. Step onto the terrace, and you'll be greeted by breathtaking panoramic views of the sea, the Marbella coast, and even the Gibraltar. The terrace is divided into distinct areas, including a dining table for al fresco meals, a chill-out zone for relaxation, and sun beds for soaking up the Mediterranean sunshine. The master bedroom features its own independent terrace. One of the rooms has been thoughtfully repurposed as an office, catering to the modern lifestyle needs of today's homeowners. Comfort is key in this penthouse, with unlimited hot and cold air conditioning, as well as, hot water which is conveniently provided through the community services, all included in the overall price. The