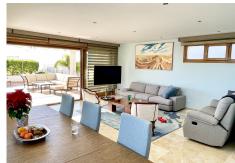

## PENTHOUSE 3 BEDROOMS 3 BATHROOMS IN **MARBELLA**

Marbella

REF# BEMR4597381 €800.000

| BEDS | BATHS | BUILT  | TERRACE |
|------|-------|--------|---------|
| 3    | 3     | 360 m² | 131 m²  |

Welcome to this exquisite penthouse nestled in the prestigious Lomas de los Monteros neighborhood in Marbella. Boasting a sophisticated design and luxurious amenities, this residence offers an unparalleled lifestyle experience. This splendid penthouse features three tastefully appointed bedrooms and three bathrooms, all with a desirable South/East orientation. Recent improvements made by the owners include a completely renovated kitchen and stylish new furniture throughout, enhancing the overall ambiance of the property. The penthouse has an open-plan living and dining area, with glass sliding doors that seamlessly connect the interior space to the expansive terrace. Step onto the terrace, and you'll be greeted by breathtaking panoramic views of the sea, the Marbella coast, and even the Gibraltar. The terrace is divided into distinct areas, including a dining table for al fresco meals, a chill-out zone for relaxation, and sun beds for soaking up the Mediterranean sunshine. The master bedroom features its own independent terrace. One of the rooms has been thoughtfully repurposed as an office, catering to the modern lifestyle needs of today's homeowners. Comfort is key in this penthouse, with unlimited hot and cold air conditioning, as well as, hot water which is conveniently provided through the community services, all included in the overall price. The