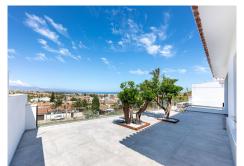

# HOUSE 3 BEDROOMS 2 BATHROOMS IN TORREMOLINOS

Torremolinos

REF# BEMR4598998 €599,000

| BEDS | BATHS | BUILT  | PLOT   |
|------|-------|--------|--------|
| 3    | 2     | 130 m² | 330 m² |

Everything you need within reach of one visit, with clear views of the sea where you can finally relax. 3 bedrooms with built-in wardrobes, Master room that will have its bathroom with shower and dressing room, 1 guest bathroom also with shower, 1 living room and kitchen integrated into the living room with dream views to spend good times, carpentry closures with Matte black finishes, double climalit glass, equipped kitchen with oven, refrigerator, vitro with integrated extractor hood that is located on an island, microwave, dishwasher, all top-quality Balay appliances, cement-colored V-shaped porcelain floors. The 34-meter living room is one of the jewels of the property since it will have a 4-meter-long window where you can enjoy incredible views of the garden and the sea. Outside we will find green spaces to enjoy the good weather that makes everything year on the Costa del Sol, the villa has its own pool. This magnificent villa is located on Los Fresnos street, it is a very quiet area very well located, in its surroundings we will find shops, supermarkets, restaurants and with easy access of just 5 minutes by car to the highway. The work began last December and its delivery date will be in May of this year. The villa is delivered without furniture.