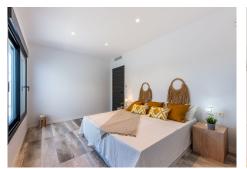

# HOUSE 3 BEDROOMS 2 BATHROOMS IN TORREMOLINOS

Torremolinos

REF# BEMR4598998 €599,000

| BEDS | BATHS | BUILT  | PLOT   |
|------|-------|--------|--------|
| 3    | 2     | 130 m² | 330 m² |

Everything you need within reach of one visit, with clear views of the sea where you can finally relax. 3 bedrooms with built-in wardrobes, Master room that will have its bathroom with shower and dressing room, 1 guest bathroom also with shower, 1 living room and kitchen integrated into the living room with dream views to spend good times, carpentry closures with Matte black finishes, double climalit glass, equipped kitchen with oven, refrigerator, vitro with integrated extractor hood that is located on an island, microwave, dishwasher, all top-quality Balay appliances, cement-colored V-shaped porcelain floors. The 34-meter living room is one of the jewels of the property since it will have a 4-meter-long window where you can enjoy incredible views of the garden and the sea. Outside we will find green spaces to enjoy the good weather that makes everything year on the Costa del Sol, the villa has its own pool. This magnificent villa is located on Los Fresnos street, it is a very quiet area very well located, in its surroundings we will find shops, supermarkets, restaurants and with easy access of just 5 minutes by car to the highway. The work began last December and its delivery date will be in May of this year. The villa is delivered without furniture.