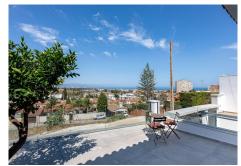

# HOUSE 3 BEDROOMS 2 BATHROOMS IN TORREMOLINOS

Torremolinos

REF# BEMR4598998 €599,000

| BEDS | BATHS | BUILT  | PLOT   |
|------|-------|--------|--------|
| 3    | 2     | 130 m² | 330 m² |

Everything you need within reach of one visit, with clear views of the sea where you can finally relax. 3 bedrooms with built-in wardrobes, Master room that will have its bathroom with shower and dressing room, 1 guest bathroom also with shower, 1 living room and kitchen integrated into the living room with dream views to spend good times, carpentry closures with Matte black finishes, double climalit glass, equipped kitchen with oven, refrigerator, vitro with integrated extractor hood that is located on an island, microwave, dishwasher, all top-quality Balay appliances, cement-colored V-shaped porcelain floors. The 34-meter living room is one of the jewels of the property since it will have a 4-meter-long window where you can enjoy incredible views of the garden and the sea. Outside we will find green spaces to enjoy the good weather that makes everything year on the Costa del Sol, the villa has its own pool. This magnificent villa is located on Los Fresnos street, it is a very quiet area very well located, in its surroundings we will find shops, supermarkets, restaurants and with easy access of just 5 minutes by car to the highway. The work began last December and its delivery date will be in May of this year. The villa is delivered without furniture.