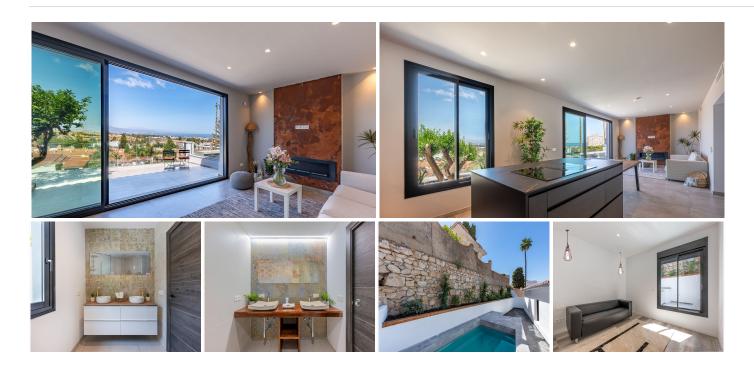

# HOUSE 3 BEDROOMS 2 BATHROOMS IN TORREMOLINOS

Torremolinos

REF# BEMR4598998 €599,000

| BEDS | BATHS | BUILT  | PLOT   |
|------|-------|--------|--------|
| 3    | 2     | 130 m² | 330 m² |

Everything you need within reach of one visit, with clear views of the sea where you can finally relax. 3 bedrooms with built-in wardrobes, Master room that will have its bathroom with shower and dressing room, 1 guest bathroom also with shower, 1 living room and kitchen integrated into the living room with dream views to spend good times, carpentry closures with Matte black finishes, double climalit glass, equipped kitchen with oven, refrigerator, vitro with integrated extractor hood that is located on an island, microwave, dishwasher, all top-quality Balay appliances, cement-colored V-shaped porcelain floors. The 34-meter living room is one of the jewels of the property since it will have a 4-meter-long window where you can enjoy incredible views of the garden and the sea. Outside we will find green spaces to enjoy the good weather that makes everything year on the Costa del Sol, the villa has its own pool. This magnificent villa is located on Los Fresnos street, it is a very quiet area very well located, in its surroundings we will find shops, supermarkets, restaurants and with easy access of just 5 minutes by car to the highway. The work began last December and its delivery date will be in May of this year. The villa is delivered without furniture.