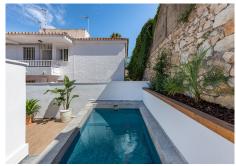

# HOUSE 3 BEDROOMS 2 BATHROOMS IN TORREMOLINOS

Torremolinos

REF# BEMR4598998 €599,000

| BEDS | BATHS | BUILT  | PLOT   |
|------|-------|--------|--------|
| 3    | 2     | 130 m² | 330 m² |

Everything you need within reach of one visit, with clear views of the sea where you can finally relax. 3 bedrooms with built-in wardrobes, Master room that will have its bathroom with shower and dressing room, 1 guest bathroom also with shower, 1 living room and kitchen integrated into the living room with dream views to spend good times, carpentry closures with Matte black finishes, double climalit glass, equipped kitchen with oven, refrigerator, vitro with integrated extractor hood that is located on an island, microwave, dishwasher, all top-quality Balay appliances, cement-colored V-shaped porcelain floors. The 34-meter living room is one of the jewels of the property since it will have a 4-meter-long window where you can enjoy incredible views of the garden and the sea. Outside we will find green spaces to enjoy the good weather that makes everything year on the Costa del Sol, the villa has its own pool. This magnificent villa is located on Los Fresnos street, it is a very quiet area very well located, in its surroundings we will find shops, supermarkets, restaurants and with easy access of just 5 minutes by car to the highway. The work began last December and its delivery date will be in May of this year. The villa is delivered without furniture.