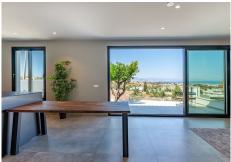

# HOUSE 3 BEDROOMS 2 BATHROOMS IN TORREMOLINOS

Torremolinos

REF# BEMR4598998 €599,000

| BEDS | BATHS | BUILT  | PLOT   |
|------|-------|--------|--------|
| 3    | 2     | 130 m² | 330 m² |

Everything you need within reach of one visit, with clear views of the sea where you can finally relax. 3 bedrooms with built-in wardrobes, Master room that will have its bathroom with shower and dressing room, 1 guest bathroom also with shower, 1 living room and kitchen integrated into the living room with dream views to spend good times, carpentry closures with Matte black finishes, double climalit glass, equipped kitchen with oven, refrigerator, vitro with integrated extractor hood that is located on an island, microwave, dishwasher, all top-quality Balay appliances, cement-colored V-shaped porcelain floors. The 34-meter living room is one of the jewels of the property since it will have a 4-meter-long window where you can enjoy incredible views of the garden and the sea. Outside we will find green spaces to enjoy the good weather that makes everything year on the Costa del Sol, the villa has its own pool. This magnificent villa is located on Los Fresnos street, it is a very quiet area very well located, in its surroundings we will find shops, supermarkets, restaurants and with easy access of just 5 minutes by car to the highway. The work began last December and its delivery date will be in May of this year. The villa is delivered without furniture.