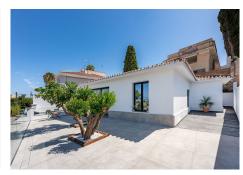

# HOUSE 3 BEDROOMS 2 BATHROOMS IN TORREMOLINOS

Torremolinos

REF# BEMR4598998 €599,000

| BEDS | BATHS | BUILT  | PLOT   |
|------|-------|--------|--------|
| 3    | 2     | 130 m² | 330 m² |

Everything you need within reach of one visit, with clear views of the sea where you can finally relax. 3 bedrooms with built-in wardrobes, Master room that will have its bathroom with shower and dressing room, 1 guest bathroom also with shower, 1 living room and kitchen integrated into the living room with dream views to spend good times, carpentry closures with Matte black finishes, double climalit glass, equipped kitchen with oven, refrigerator, vitro with integrated extractor hood that is located on an island, microwave, dishwasher, all top-quality Balay appliances, cement-colored V-shaped porcelain floors. The 34-meter living room is one of the jewels of the property since it will have a 4-meter-long window where you can enjoy incredible views of the garden and the sea. Outside we will find green spaces to enjoy the good weather that makes everything year on the Costa del Sol, the villa has its own pool. This magnificent villa is located on Los Fresnos street, it is a very quiet area very well located, in its surroundings we will find shops, supermarkets, restaurants and with easy access of just 5 minutes by car to the highway. The work began last December and its delivery date will be in May of this year. The villa is delivered without furniture.