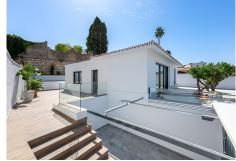

# HOUSE 3 BEDROOMS 2 BATHROOMS IN TORREMOLINOS

Torremolinos

REF# BEMR4598998 €599,000

| BEDS | BATHS | BUILT  | PLOT   |
|------|-------|--------|--------|
| 3    | 2     | 130 m² | 330 m² |

Everything you need within reach of one visit, with clear views of the sea where you can finally relax. 3 bedrooms with built-in wardrobes, Master room that will have its bathroom with shower and dressing room, 1 guest bathroom also with shower, 1 living room and kitchen integrated into the living room with dream views to spend good times, carpentry closures with Matte black finishes, double climalit glass, equipped kitchen with oven, refrigerator, vitro with integrated extractor hood that is located on an island, microwave, dishwasher, all top-quality Balay appliances, cement-colored V-shaped porcelain floors. The 34-meter living room is one of the jewels of the property since it will have a 4-meter-long window where you can enjoy incredible views of the garden and the sea. Outside we will find green spaces to enjoy the good weather that makes everything year on the Costa del Sol, the villa has its own pool. This magnificent villa is located on Los Fresnos street, it is a very quiet area very well located, in its surroundings we will find shops, supermarkets, restaurants and with easy access of just 5 minutes by car to the highway. The work began last December and its delivery date will be in May of this year. The villa is delivered without furniture.