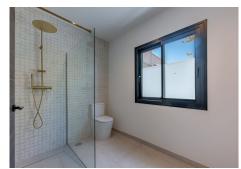

# HOUSE 3 BEDROOMS 2 BATHROOMS IN TORREMOLINOS

Torremolinos

REF# BEMR4598998 €599,000

| BEDS | BATHS | BUILT  | PLOT   |
|------|-------|--------|--------|
| 3    | 2     | 130 m² | 330 m² |

Everything you need within reach of one visit, with clear views of the sea where you can finally relax. 3 bedrooms with built-in wardrobes, Master room that will have its bathroom with shower and dressing room, 1 guest bathroom also with shower, 1 living room and kitchen integrated into the living room with dream views to spend good times, carpentry closures with Matte black finishes, double climalit glass, equipped kitchen with oven, refrigerator, vitro with integrated extractor hood that is located on an island, microwave, dishwasher, all top-quality Balay appliances, cement-colored V-shaped porcelain floors. The 34-meter living room is one of the jewels of the property since it will have a 4-meter-long window where you can enjoy incredible views of the garden and the sea. Outside we will find green spaces to enjoy the good weather that makes everything year on the Costa del Sol, the villa has its own pool. This magnificent villa is located on Los Fresnos street, it is a very quiet area very well located, in its surroundings we will find shops, supermarkets, restaurants and with easy access of just 5 minutes by car to the highway. The work began last December and its delivery date will be in May of this year. The villa is delivered without furniture.