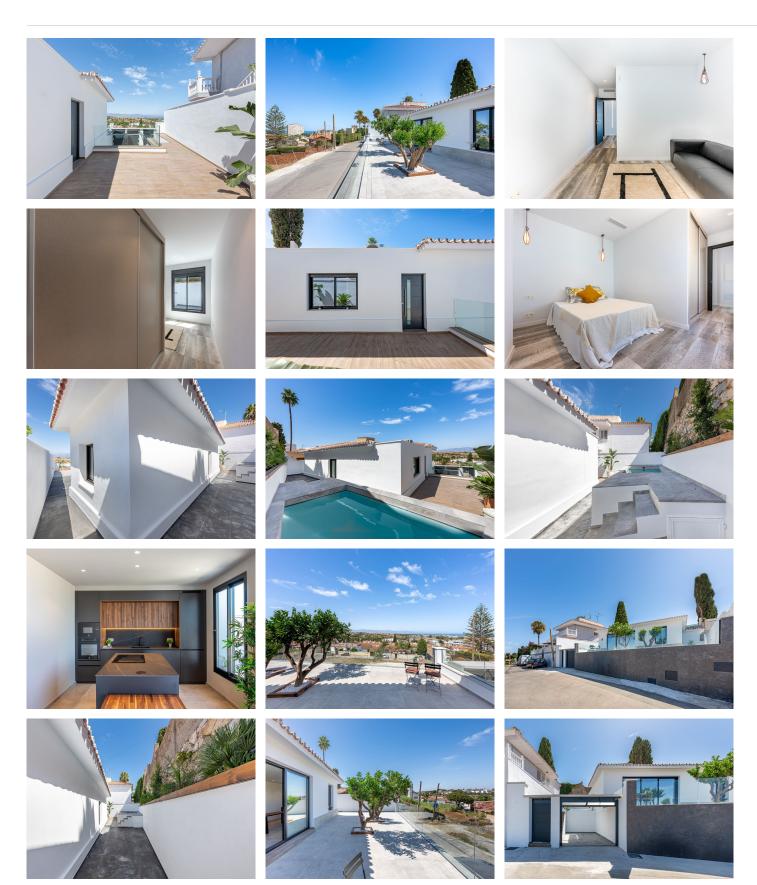

# HOUSE 3 BEDROOMS 2 BATHROOMS IN TORREMOLINOS

Torremolinos

REF# BEMR4598998 €599,000

| BEDS | BATHS | BUILT  | PLOT   |
|------|-------|--------|--------|
| 3    | 2     | 130 m² | 330 m² |

Everything you need within reach of one visit, with clear views of the sea where you can finally relax. 3 bedrooms with built-in wardrobes, Master room that will have its bathroom with shower and dressing room, 1 guest bathroom also with shower, 1 living room and kitchen integrated into the living room with dream views to spend good times, carpentry closures with Matte black finishes, double climalit glass, equipped kitchen with oven, refrigerator, vitro with integrated extractor hood that is located on an island, microwave, dishwasher, all top-quality Balay appliances, cement-colored V-shaped porcelain floors. The 34-meter living room is one of the jewels of the property since it will have a 4-meter-long window where you can enjoy incredible views of the garden and the sea. Outside we will find green spaces to enjoy the good weather that makes everything year on the Costa del Sol, the villa has its own pool. This magnificent villa is located on Los Fresnos street, it is a very quiet area very well located, in its surroundings we will find shops, supermarkets, restaurants and with easy access of just 5 minutes by car to the highway. The work began last December and its delivery date will be in May of this year. The villa is delivered without furniture.