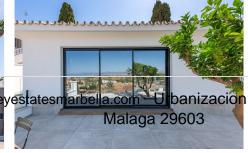

# HOUSE 3 BEDROOMS 2 BATHROOMS IN TORREMOLINOS

Torremolinos

REF# BEMR4598998 €599,000

| BEDS | BATHS | BUILT  | PLOT   |
|------|-------|--------|--------|
| 3    | 2     | 130 m² | 330 m² |

Everything you need within reach of one visit, with clear views of the sea where you can finally relax. 3 bedrooms with built-in wardrobes, Master room that will have its bathroom with shower and dressing room, 1 guest bathroom also with shower, 1 living room and kitchen integrated into the living room with dream views to spend good times, carpentry closures with Matte black finishes, double climalit glass, equipped kitchen with oven, refrigerator, vitro with integrated extractor hood that is located on an island, microwave, dishwasher, all top-quality Balay appliances, cement-colored V-shaped porcelain floors. The 34-meter living room is one of the jewels of the property since it will have a 4-meter-long window where you can enjoy incredible views of the garden and the sea. Outside we will find green spaces to enjoy the good weather that makes everything year on the Costa del Sol, the villa has its own pool. This magnificent villa is located on Los Fresnos street, it is a very quiet area very well located, in its surroundings we will find shops, supermarkets, restaurants and with easy access of just 5 minutes by car to the highway. The work began last December and its delivery date will be in May of this year. The villa is delivered without furniture.