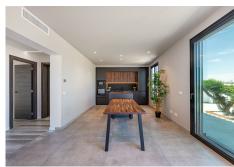

# HOUSE 3 BEDROOMS 2 BATHROOMS IN TORREMOLINOS

Torremolinos

REF# BEMR4598998 €599,000

| BEDS | BATHS | BUILT  | PLOT   |
|------|-------|--------|--------|
| 3    | 2     | 130 m² | 330 m² |

Everything you need within reach of one visit, with clear views of the sea where you can finally relax. 3 bedrooms with built-in wardrobes, Master room that will have its bathroom with shower and dressing room, 1 guest bathroom also with shower, 1 living room and kitchen integrated into the living room with dream views to spend good times, carpentry closures with Matte black finishes, double climalit glass, equipped kitchen with oven, refrigerator, vitro with integrated extractor hood that is located on an island, microwave, dishwasher, all top-quality Balay appliances, cement-colored V-shaped porcelain floors. The 34-meter living room is one of the jewels of the property since it will have a 4-meter-long window where you can enjoy incredible views of the garden and the sea. Outside we will find green spaces to enjoy the good weather that makes everything year on the Costa del Sol, the villa has its own pool. This magnificent villa is located on Los Fresnos street, it is a very quiet area very well located, in its surroundings we will find shops, supermarkets, restaurants and with easy access of just 5 minutes by car to the highway. The work began last December and its delivery date will be in May of this year. The villa is delivered without furniture.