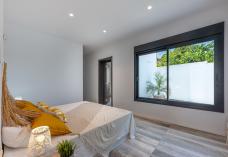

# HOUSE 3 BEDROOMS 2 BATHROOMS IN TORREMOLINOS

Torremolinos

REF# BEMR4598998 €599,000

| BEDS | BATHS | BUILT  | PLOT   |
|------|-------|--------|--------|
| 3    | 2     | 130 m² | 330 m² |

Everything you need within reach of one visit, with clear views of the sea where you can finally relax. 3 bedrooms with built-in wardrobes, Master room that will have its bathroom with shower and dressing room, 1 guest bathroom also with shower, 1 living room and kitchen integrated into the living room with dream views to spend good times, carpentry closures with Matte black finishes, double climalit glass, equipped kitchen with oven, refrigerator, vitro with integrated extractor hood that is located on an island, microwave, dishwasher, all top-quality Balay appliances, cement-colored V-shaped porcelain floors. The 34-meter living room is one of the jewels of the property since it will have a 4-meter-long window where you can enjoy incredible views of the garden and the sea. Outside we will find green spaces to enjoy the good weather that makes everything year on the Costa del Sol, the villa has its own pool. This magnificent villa is located on Los Fresnos street, it is a very quiet area very well located, in its surroundings we will find shops, supermarkets, restaurants and with easy access of just 5 minutes by car to the highway. The work began last December and its delivery date will be in May of this year. The villa is delivered without furniture.