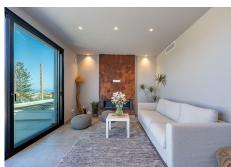

# HOUSE 3 BEDROOMS 2 BATHROOMS IN TORREMOLINOS

Torremolinos

REF# BEMR4598998 €599,000

| BEDS | BATHS | BUILT  | PLOT   |
|------|-------|--------|--------|
| 3    | 2     | 130 m² | 330 m² |

Everything you need within reach of one visit, with clear views of the sea where you can finally relax. 3 bedrooms with built-in wardrobes, Master room that will have its bathroom with shower and dressing room, 1 guest bathroom also with shower, 1 living room and kitchen integrated into the living room with dream views to spend good times, carpentry closures with Matte black finishes, double climalit glass, equipped kitchen with oven, refrigerator, vitro with integrated extractor hood that is located on an island, microwave, dishwasher, all top-quality Balay appliances, cement-colored V-shaped porcelain floors. The 34-meter living room is one of the jewels of the property since it will have a 4-meter-long window where you can enjoy incredible views of the garden and the sea. Outside we will find green spaces to enjoy the good weather that makes everything year on the Costa del Sol, the villa has its own pool. This magnificent villa is located on Los Fresnos street, it is a very quiet area very well located, in its surroundings we will find shops, supermarkets, restaurants and with easy access of just 5 minutes by car to the highway. The work began last December and its delivery date will be in May of this year. The villa is delivered without furniture.