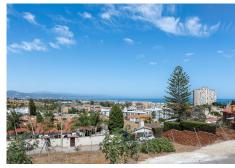

# HOUSE 3 BEDROOMS 2 BATHROOMS IN TORREMOLINOS

Torremolinos

REF# BEMR4598998 €599,000

| BEDS | BATHS | BUILT  | PLOT   |
|------|-------|--------|--------|
| 3    | 2     | 130 m² | 330 m² |

Everything you need within reach of one visit, with clear views of the sea where you can finally relax. 3 bedrooms with built-in wardrobes, Master room that will have its bathroom with shower and dressing room, 1 guest bathroom also with shower, 1 living room and kitchen integrated into the living room with dream views to spend good times, carpentry closures with Matte black finishes, double climalit glass, equipped kitchen with oven, refrigerator, vitro with integrated extractor hood that is located on an island, microwave, dishwasher, all top-quality Balay appliances, cement-colored V-shaped porcelain floors. The 34-meter living room is one of the jewels of the property since it will have a 4-meter-long window where you can enjoy incredible views of the garden and the sea. Outside we will find green spaces to enjoy the good weather that makes everything year on the Costa del Sol, the villa has its own pool. This magnificent villa is located on Los Fresnos street, it is a very quiet area very well located, in its surroundings we will find shops, supermarkets, restaurants and with easy access of just 5 minutes by car to the highway. The work began last December and its delivery date will be in May of this year. The villa is delivered without furniture.