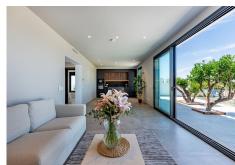

# HOUSE 3 BEDROOMS 2 BATHROOMS IN TORREMOLINOS

Torremolinos

REF# BEMR4598998 €599,000

| BEDS | BATHS | BUILT  | PLOT   |
|------|-------|--------|--------|
| 3    | 2     | 130 m² | 330 m² |

Everything you need within reach of one visit, with clear views of the sea where you can finally relax. 3 bedrooms with built-in wardrobes, Master room that will have its bathroom with shower and dressing room, 1 guest bathroom also with shower, 1 living room and kitchen integrated into the living room with dream views to spend good times, carpentry closures with Matte black finishes, double climalit glass, equipped kitchen with oven, refrigerator, vitro with integrated extractor hood that is located on an island, microwave, dishwasher, all top-quality Balay appliances, cement-colored V-shaped porcelain floors. The 34-meter living room is one of the jewels of the property since it will have a 4-meter-long window where you can enjoy incredible views of the garden and the sea. Outside we will find green spaces to enjoy the good weather that makes everything year on the Costa del Sol, the villa has its own pool. This magnificent villa is located on Los Fresnos street, it is a very quiet area very well located, in its surroundings we will find shops, supermarkets, restaurants and with easy access of just 5 minutes by car to the highway. The work began last December and its delivery date will be in May of this year. The villa is delivered without furniture.