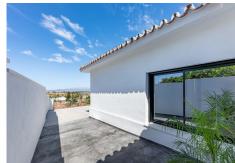

# HOUSE 3 BEDROOMS 2 BATHROOMS IN TORREMOLINOS

Torremolinos

REF# BEMR4598998 €599,000

| BEDS | BATHS | BUILT  | PLOT   |
|------|-------|--------|--------|
| 3    | 2     | 130 m² | 330 m² |

Everything you need within reach of one visit, with clear views of the sea where you can finally relax. 3 bedrooms with built-in wardrobes, Master room that will have its bathroom with shower and dressing room, 1 guest bathroom also with shower, 1 living room and kitchen integrated into the living room with dream views to spend good times, carpentry closures with Matte black finishes, double climalit glass, equipped kitchen with oven, refrigerator, vitro with integrated extractor hood that is located on an island, microwave, dishwasher, all top-quality Balay appliances, cement-colored V-shaped porcelain floors. The 34-meter living room is one of the jewels of the property since it will have a 4-meter-long window where you can enjoy incredible views of the garden and the sea. Outside we will find green spaces to enjoy the good weather that makes everything year on the Costa del Sol, the villa has its own pool. This magnificent villa is located on Los Fresnos street, it is a very quiet area very well located, in its surroundings we will find shops, supermarkets, restaurants and with easy access of just 5 minutes by car to the highway. The work began last December and its delivery date will be in May of this year. The villa is delivered without furniture.