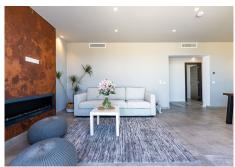

# HOUSE 3 BEDROOMS 2 BATHROOMS IN TORREMOLINOS

Torremolinos

REF# BEMR4598998 €599,000

| BEDS | BATHS | BUILT  | PLOT   |
|------|-------|--------|--------|
| 3    | 2     | 130 m² | 330 m² |

Everything you need within reach of one visit, with clear views of the sea where you can finally relax. 3 bedrooms with built-in wardrobes, Master room that will have its bathroom with shower and dressing room, 1 guest bathroom also with shower, 1 living room and kitchen integrated into the living room with dream views to spend good times, carpentry closures with Matte black finishes, double climalit glass, equipped kitchen with oven, refrigerator, vitro with integrated extractor hood that is located on an island, microwave, dishwasher, all top-quality Balay appliances, cement-colored V-shaped porcelain floors. The 34-meter living room is one of the jewels of the property since it will have a 4-meter-long window where you can enjoy incredible views of the garden and the sea. Outside we will find green spaces to enjoy the good weather that makes everything year on the Costa del Sol, the villa has its own pool. This magnificent villa is located on Los Fresnos street, it is a very quiet area very well located, in its surroundings we will find shops, supermarkets, restaurants and with easy access of just 5 minutes by car to the highway. The work began last December and its delivery date will be in May of this year. The villa is delivered without furniture.