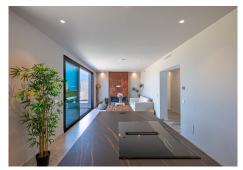

# HOUSE 3 BEDROOMS 2 BATHROOMS IN TORREMOLINOS

Torremolinos

REF# BEMR4598998 €599,000

| BEDS | BATHS | BUILT  | PLOT   |
|------|-------|--------|--------|
| 3    | 2     | 130 m² | 330 m² |

Everything you need within reach of one visit, with clear views of the sea where you can finally relax. 3 bedrooms with built-in wardrobes, Master room that will have its bathroom with shower and dressing room, 1 guest bathroom also with shower, 1 living room and kitchen integrated into the living room with dream views to spend good times, carpentry closures with Matte black finishes, double climalit glass, equipped kitchen with oven, refrigerator, vitro with integrated extractor hood that is located on an island, microwave, dishwasher, all top-quality Balay appliances, cement-colored V-shaped porcelain floors. The 34-meter living room is one of the jewels of the property since it will have a 4-meter-long window where you can enjoy incredible views of the garden and the sea. Outside we will find green spaces to enjoy the good weather that makes everything year on the Costa del Sol, the villa has its own pool. This magnificent villa is located on Los Fresnos street, it is a very quiet area very well located, in its surroundings we will find shops, supermarkets, restaurants and with easy access of just 5 minutes by car to the highway. The work began last December and its delivery date will be in May of this year. The villa is delivered without furniture.