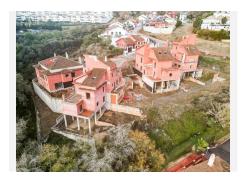

## RESIDENTIAL PLOT BEDROOMS BATHROOMS IN BENALMADENA

Benalmadena

REF# BEMR4599331 €465,000

PLOT

600 m<sup>2</sup>

| BEDS | BATHS | BUILT  |
|------|-------|--------|
|      |       | 337 m² |

PLOT WITH VILLA UNDER CONSTRUCTION FOR SALE AT APPROXIMATELY 50% WITH BUILDING LICENSE, BASIC AND EXECUTION PROJECT, WITH FEES AND INCOME PAID. IT IS LOCATED ON A PLOT OF 600 SQUARE METERS WITH SEA VIEWS. IT CONSISTS OF A BASEMENT FLOOR, WITH A BUILT SURFACE OF 138 SQUARE METERS. IT HAS 2 GARAGE SPACES ON THE SURFACE AS WELL AS A SWIMMING POOL. THE GROUND AND FIRST FLOOR, INTENDED FOR HOUSING, WITH A BUILT SURFACE OF 208 SQUARE METERS, DISTRIBUTED IN DIFFERENT DEPENDENCIES. THE BUILDING OCCUPIES ON ITS PLOT: 149 SQUARE METERS, WITH THE REST USED FOR ACCESS, RELIEF AND GARDEN AREAS.