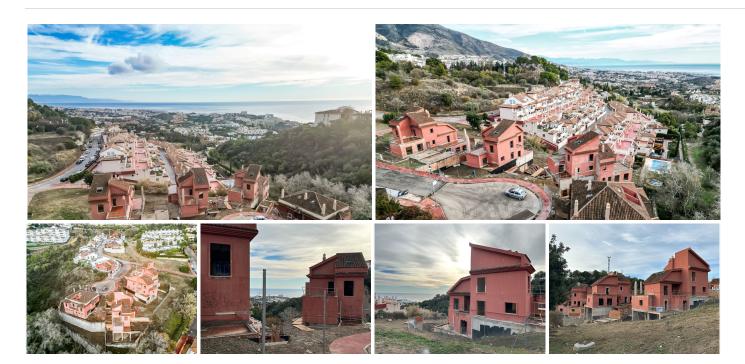

## RESIDENTIAL PLOT BEDROOMS BATHROOMS IN BENALMADENA

Benalmadena

REF# BEMR4599331 €465,000

PLOT

600 m<sup>2</sup>

| BEDS | BATHS | BUILT  |
|------|-------|--------|
|      |       | 337 m² |

PLOT WITH VILLA UNDER CONSTRUCTION FOR SALE AT APPROXIMATELY 50% WITH BUILDING LICENSE, BASIC AND EXECUTION PROJECT, WITH FEES AND INCOME PAID. IT IS LOCATED ON A PLOT OF 600 SQUARE METERS WITH SEA VIEWS. IT CONSISTS OF A BASEMENT FLOOR, WITH A BUILT SURFACE OF 138 SQUARE METERS. IT HAS 2 GARAGE SPACES ON THE SURFACE AS WELL AS A SWIMMING POOL. THE GROUND AND FIRST FLOOR, INTENDED FOR HOUSING, WITH A BUILT SURFACE OF 208 SQUARE METERS, DISTRIBUTED IN DIFFERENT DEPENDENCIES. THE BUILDING OCCUPIES ON ITS PLOT: 149 SQUARE METERS, WITH THE REST USED FOR ACCESS, RELIEF AND GARDEN AREAS.