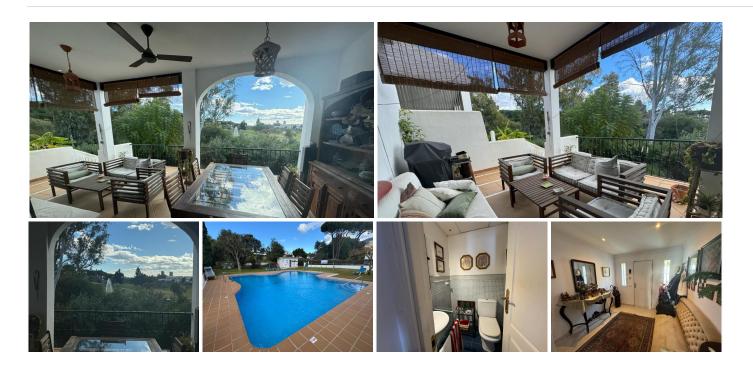

Welcome to this Andalusian duplex-style townhouse, located next to the golf course in the sought-after area of Aloha, in the La Retranca urbanization next to Aloha College and all services, in addition to being very close to the sea and Puerto Banus.

Here you will find an ideal location close to amenities and everything you need for a comfortable lifestyle.

This semi-detached house is distributed over two floors and offers the following fantastic distribution:

The large open floor plan for the living room and dining room exudes light and space. The upper terrace is something really extra, with an integrated barbecue and lounge area. Here you can enjoy moments of

## BROMLEY ESTATES Marbella

relaxation and wonderful outdoor dinners. Sliding doors create a smooth transition between inside and outside, creating an atmosphere of freedom and openness.

On the lower floor you have access to a terrace with a garden area. This terrace can be accessed from both ground floor bedrooms and offers a quiet place to enjoy the green surroundings and mild climate.