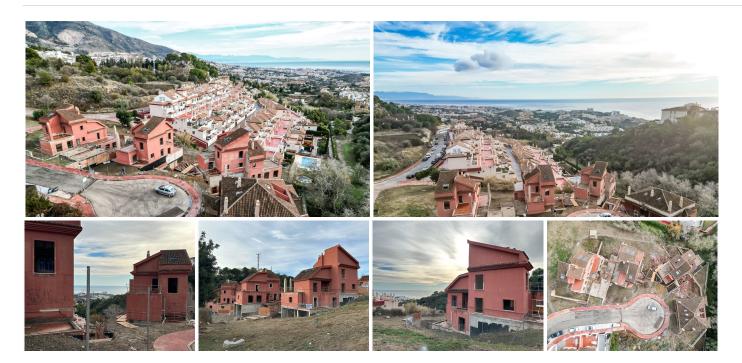

## RESIDENTIAL PLOT BEDROOMS BATHROOMS IN BENALMADENA

Benalmadena

REF# BEMR4599646 €475,000

BEDS

BATHS

BUILT 338 m<sup>2</sup> PLOT 600 m<sup>2</sup>

PLOT WITH VILLA UNDER CONSTRUCTION FOR SALE AT APPROXIMATELY 50% WITH BUILDING LICENSE, BASIC AND EXECUTION PROJECT, WITH FEES AND INCOME PAID. IT IS LOCATED ON A PLOT OF 600 SQUARE METERS WITH SEA VIEWS. IT CONSISTS OF A BASEMENT FLOOR, WITH A BUILT SURFACE OF 134 SQUARE METERS. IT HAS 2 GARAGE SPACES ON THE SURFACE AS WELL AS A SWIMMING POOL. THE GROUND AND FIRST FLOOR, INTENDED FOR HOUSING, WITH A BUILT SURFACE OF 204 SQUARE METERS, DISTRIBUTED IN DIFFERENT DEPENDENCIES. THE BUILDING OCCUPIES ON ITS PLOT: 144 SQUARE METERS, WITH THE REST ALLOCATED TO ACCESS, RELIEF AND GARDEN AREAS