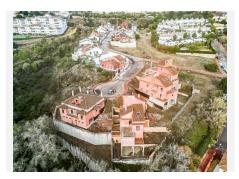

## RESIDENTIAL PLOT BEDROOMS BATHROOMS IN BENALMADENA

Benalmadena

REF# BEMR4599646 €475,000

BEDS

BATHS

BUILT 338 m<sup>2</sup> PLOT 600 m<sup>2</sup>

PLOT WITH VILLA UNDER CONSTRUCTION FOR SALE AT APPROXIMATELY 50% WITH BUILDING LICENSE, BASIC AND EXECUTION PROJECT, WITH FEES AND INCOME PAID. IT IS LOCATED ON A PLOT OF 600 SQUARE METERS WITH SEA VIEWS. IT CONSISTS OF A BASEMENT FLOOR, WITH A BUILT SURFACE OF 134 SQUARE METERS. IT HAS 2 GARAGE SPACES ON THE SURFACE AS WELL AS A SWIMMING POOL. THE GROUND AND FIRST FLOOR, INTENDED FOR HOUSING, WITH A BUILT SURFACE OF 204 SQUARE METERS, DISTRIBUTED IN DIFFERENT DEPENDENCIES. THE BUILDING OCCUPIES ON ITS PLOT: 144 SQUARE METERS, WITH THE REST ALLOCATED TO ACCESS, RELIEF AND GARDEN AREAS