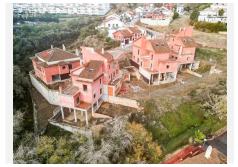

## RESIDENTIAL PLOT BEDROOMS BATHROOMS IN BENALMADENA

Benalmadena

REF# BEMR4599646 €475,000

BEDS

BATHS

BUILT 338 m<sup>2</sup> PLOT 600 m<sup>2</sup>

PLOT WITH VILLA UNDER CONSTRUCTION FOR SALE AT APPROXIMATELY 50% WITH BUILDING LICENSE, BASIC AND EXECUTION PROJECT, WITH FEES AND INCOME PAID. IT IS LOCATED ON A PLOT OF 600 SQUARE METERS WITH SEA VIEWS. IT CONSISTS OF A BASEMENT FLOOR, WITH A BUILT SURFACE OF 134 SQUARE METERS. IT HAS 2 GARAGE SPACES ON THE SURFACE AS WELL AS A SWIMMING POOL. THE GROUND AND FIRST FLOOR, INTENDED FOR HOUSING, WITH A BUILT SURFACE OF 204 SQUARE METERS, DISTRIBUTED IN DIFFERENT DEPENDENCIES. THE BUILDING OCCUPIES ON ITS PLOT: 144 SQUARE METERS, WITH THE REST ALLOCATED TO ACCESS, RELIEF AND GARDEN AREAS