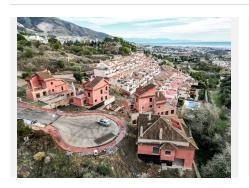

## RESIDENTIAL PLOT BEDROOMS BATHROOMS IN BENALMADENA

Benalmadena

REF# BEMR4599673 €525.000

BEDS BATHS BUILT PLOT

356 m<sup>2</sup> 662 m<sup>2</sup>

PLOT WITH VILLA UNDER CONSTRUCTION (APPROXIMATELY 50%) FOR SALE WITH BUILDING LICENSE, BASIC AND EXECUTION PROJECT, WITH FEES AND INCOME PAID. IT IS LOCATED ON A PLOT OF 662 SQUARE METERS WITH SEA VIEWS. IT CONSISTS OF A BASEMENT FLOOR, WITH A BUILT SURFACE OF 145 SQUARE METERS. IT HAS 2 GARAGE SPACES ON THE SURFACE AS WELL AS A SWIMMING POOL. THE GROUND AND FIRST FLOOR, INTENDED FOR HOUSING, WITH A BUILT SURFACE OF 211 SQUARE METERS, DISTRIBUTED IN DIFFERENT DEPENDENCIES. THE BUILDING OCCUPIES ON ITS PLOT: 157 SQUARE METERS, ALLOCATING THE REST TO ACCESS, RELIEF AND GARDEN AREAS