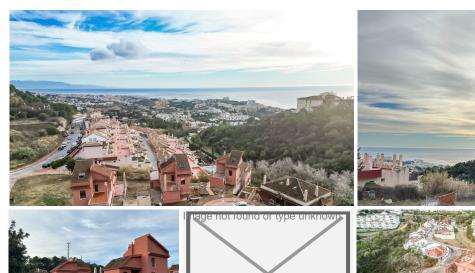

## RESIDENTIAL PLOT BEDROOMS BATHROOMS IN BENALMADENA

Benalmadena

REF# BEMR4599673 €525.000

BEDS BATHS BUILT PLOT

356 m<sup>2</sup> 662 m<sup>2</sup>

PLOT WITH VILLA UNDER CONSTRUCTION (APPROXIMATELY 50%) FOR SALE WITH BUILDING LICENSE, BASIC AND EXECUTION PROJECT, WITH FEES AND INCOME PAID. IT IS LOCATED ON A PLOT OF 662 SQUARE METERS WITH SEA VIEWS. IT CONSISTS OF A BASEMENT FLOOR, WITH A BUILT SURFACE OF 145 SQUARE METERS. IT HAS 2 GARAGE SPACES ON THE SURFACE AS WELL AS A SWIMMING POOL. THE GROUND AND FIRST FLOOR, INTENDED FOR HOUSING, WITH A BUILT SURFACE OF 211 SQUARE METERS, DISTRIBUTED IN DIFFERENT DEPENDENCIES. THE BUILDING OCCUPIES ON ITS PLOT: 157 SQUARE METERS, ALLOCATING THE REST TO ACCESS, RELIEF AND GARDEN AREAS