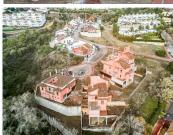

## RESIDENTIAL PLOT BEDROOMS BATHROOMS IN BENALMADENA

Benalmadena

REF# BEMR4599673 €525.000

BEDS BATHS BUILT PLOT

356 m<sup>2</sup> 662 m<sup>2</sup>

PLOT WITH VILLA UNDER CONSTRUCTION (APPROXIMATELY 50%) FOR SALE WITH BUILDING LICENSE, BASIC AND EXECUTION PROJECT, WITH FEES AND INCOME PAID. IT IS LOCATED ON A PLOT OF 662 SQUARE METERS WITH SEA VIEWS. IT CONSISTS OF A BASEMENT FLOOR, WITH A BUILT SURFACE OF 145 SQUARE METERS. IT HAS 2 GARAGE SPACES ON THE SURFACE AS WELL AS A SWIMMING POOL. THE GROUND AND FIRST FLOOR, INTENDED FOR HOUSING, WITH A BUILT SURFACE OF 211 SQUARE METERS, DISTRIBUTED IN DIFFERENT DEPENDENCIES. THE BUILDING OCCUPIES ON ITS PLOT: 157 SQUARE METERS, ALLOCATING THE REST TO ACCESS, RELIEF AND GARDEN AREAS