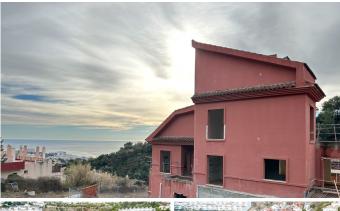

## RESIDENTIAL PLOT BEDROOMS BATHROOMS IN BENALMADENA

Benalmadena

REF# BEMR4599673 €525.000

BEDS BATHS BUILT PLOT

356 m<sup>2</sup> 662 m<sup>2</sup>

PLOT WITH VILLA UNDER CONSTRUCTION (APPROXIMATELY 50%) FOR SALE WITH BUILDING LICENSE, BASIC AND EXECUTION PROJECT, WITH FEES AND INCOME PAID. IT IS LOCATED ON A PLOT OF 662 SQUARE METERS WITH SEA VIEWS. IT CONSISTS OF A BASEMENT FLOOR, WITH A BUILT SURFACE OF 145 SQUARE METERS. IT HAS 2 GARAGE SPACES ON THE SURFACE AS WELL AS A SWIMMING POOL. THE GROUND AND FIRST FLOOR, INTENDED FOR HOUSING, WITH A BUILT SURFACE OF 211 SQUARE METERS, DISTRIBUTED IN DIFFERENT DEPENDENCIES. THE BUILDING OCCUPIES ON ITS PLOT: 157 SQUARE METERS, ALLOCATING THE REST TO ACCESS, RELIEF AND GARDEN AREAS