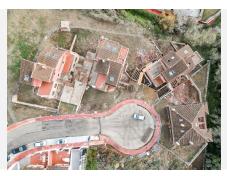

## RESIDENTIAL PLOT BEDROOMS BATHROOMS IN BENALMADENA

Benalmadena

REF# BEMR4599673 €525.000

BEDS BATHS BUILT PLOT

356 m<sup>2</sup> 662 m<sup>2</sup>

PLOT WITH VILLA UNDER CONSTRUCTION (APPROXIMATELY 50%) FOR SALE WITH BUILDING LICENSE, BASIC AND EXECUTION PROJECT, WITH FEES AND INCOME PAID. IT IS LOCATED ON A PLOT OF 662 SQUARE METERS WITH SEA VIEWS. IT CONSISTS OF A BASEMENT FLOOR, WITH A BUILT SURFACE OF 145 SQUARE METERS. IT HAS 2 GARAGE SPACES ON THE SURFACE AS WELL AS A SWIMMING POOL. THE GROUND AND FIRST FLOOR, INTENDED FOR HOUSING, WITH A BUILT SURFACE OF 211 SQUARE METERS, DISTRIBUTED IN DIFFERENT DEPENDENCIES. THE BUILDING OCCUPIES ON ITS PLOT: 157 SQUARE METERS, ALLOCATING THE REST TO ACCESS, RELIEF AND GARDEN AREAS