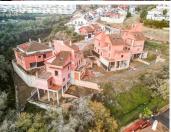

## RESIDENTIAL PLOT BEDROOMS BATHROOMS IN BENALMADENA

Benalmadena

REF# BEMR4599673 €525.000

BEDS BATHS BUILT PLOT

356 m<sup>2</sup> 662 m<sup>2</sup>

PLOT WITH VILLA UNDER CONSTRUCTION (APPROXIMATELY 50%) FOR SALE WITH BUILDING LICENSE, BASIC AND EXECUTION PROJECT, WITH FEES AND INCOME PAID. IT IS LOCATED ON A PLOT OF 662 SQUARE METERS WITH SEA VIEWS. IT CONSISTS OF A BASEMENT FLOOR, WITH A BUILT SURFACE OF 145 SQUARE METERS. IT HAS 2 GARAGE SPACES ON THE SURFACE AS WELL AS A SWIMMING POOL. THE GROUND AND FIRST FLOOR, INTENDED FOR HOUSING, WITH A BUILT SURFACE OF 211 SQUARE METERS, DISTRIBUTED IN DIFFERENT DEPENDENCIES. THE BUILDING OCCUPIES ON ITS PLOT: 157 SQUARE METERS, ALLOCATING THE REST TO ACCESS, RELIEF AND GARDEN AREAS