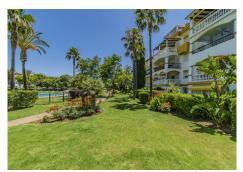

## REF# BEMR4599880 €479,000

| BEDS | BATHS | BUILT  | TERRACE |
|------|-------|--------|---------|
| 3    | 2     | 117 m² | 20 m²   |

OPPORTUNITY NEXT TO PUERTO BANÚS IN ONE OF THE MOST DEMANDED URBANIZATIONS Located in the Nueva Andalucía area, a short distance from Puerto Banús and the beach, surrounded by the best golf courses in the area and a few minutes drive from Marbella and San Pedro de Alcántara. Corner apartment composed of three bedrooms, two bathrooms, living room with separate kitchen and large terrace overlooking the gardens.

It includes parking space.

Established within an urbanization with 24 hour security, two swimming pools, paddle tennis courts, restaurant and large garden areas.

+34 952 939 460 · info@bromleyestatesmarbella.com Urbanizacion El Rosario, CN340, Km 188, Marbella, Malaga 29603