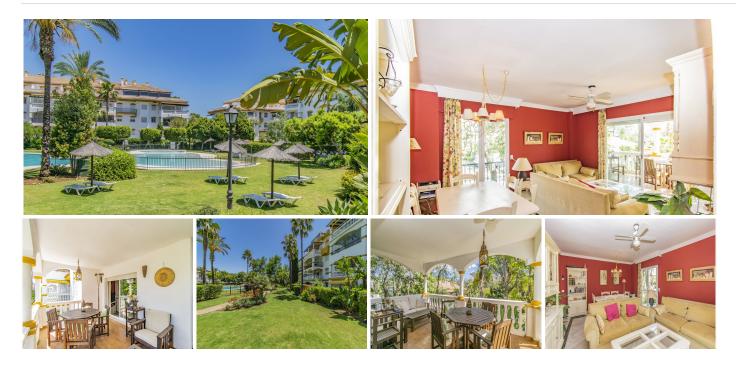

## REF# BEMR4599880 €479,000

| BEDS | BATHS | BUILT  | TERRACE |
|------|-------|--------|---------|
| 3    | 2     | 117 m² | 20 m²   |

OPPORTUNITY NEXT TO PUERTO BANÚS IN ONE OF THE MOST DEMANDED URBANIZATIONS Located in the Nueva Andalucía area, a short distance from Puerto Banús and the beach, surrounded by the best golf courses in the area and a few minutes drive from Marbella and San Pedro de Alcántara. Corner apartment composed of three bedrooms, two bathrooms, living room with separate kitchen and large terrace overlooking the gardens.

It includes parking space.

Established within an urbanization with 24 hour security, two swimming pools, paddle tennis courts, restaurant and large garden areas.

+34 952 939 460 · info@bromleyestatesmarbella.com Urbanizacion El Rosario, CN340, Km 188, Marbella, Malaga 29603