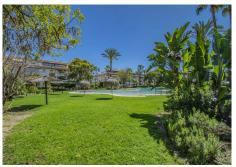

## REF# BEMR4599880 €479,000

| BEDS | BATHS | BUILT  | TERRACE |
|------|-------|--------|---------|
| 3    | 2     | 117 m² | 20 m²   |

OPPORTUNITY NEXT TO PUERTO BANÚS IN ONE OF THE MOST DEMANDED URBANIZATIONS Located in the Nueva Andalucía area, a short distance from Puerto Banús and the beach, surrounded by the best golf courses in the area and a few minutes drive from Marbella and San Pedro de Alcántara. Corner apartment composed of three bedrooms, two bathrooms, living room with separate kitchen and large terrace overlooking the gardens.

It includes parking space.

Established within an urbanization with 24 hour security, two swimming pools, paddle tennis courts, restaurant and large garden areas.

+34 952 939 460 · info@bromleyestatesmarbella.com Urbanizacion El Rosario, CN340, Km 188, Marbella, Malaga 29603