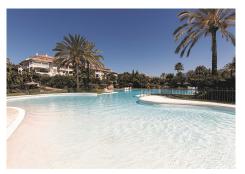

## REF# BEMR4599880 €479,000

| BEDS | BATHS | BUILT  | TERRACE |
|------|-------|--------|---------|
| 3    | 2     | 117 m² | 20 m²   |

OPPORTUNITY NEXT TO PUERTO BANÚS IN ONE OF THE MOST DEMANDED URBANIZATIONS Located in the Nueva Andalucía area, a short distance from Puerto Banús and the beach, surrounded by the best golf courses in the area and a few minutes drive from Marbella and San Pedro de Alcántara. Corner apartment composed of three bedrooms, two bathrooms, living room with separate kitchen and large terrace overlooking the gardens.

It includes parking space.

Established within an urbanization with 24 hour security, two swimming pools, paddle tennis courts, restaurant and large garden areas.

+34 952 939 460 · info@bromleyestatesmarbella.com Urbanizacion El Rosario, CN340, Km 188, Marbella, Malaga 29603