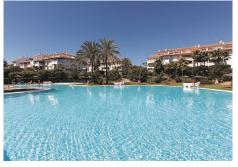

## REF# BEMR4599880 €479,000

| BEDS | BATHS | BUILT  | TERRACE |
|------|-------|--------|---------|
| 3    | 2     | 117 m² | 20 m²   |

OPPORTUNITY NEXT TO PUERTO BANÚS IN ONE OF THE MOST DEMANDED URBANIZATIONS Located in the Nueva Andalucía area, a short distance from Puerto Banús and the beach, surrounded by the best golf courses in the area and a few minutes drive from Marbella and San Pedro de Alcántara. Corner apartment composed of three bedrooms, two bathrooms, living room with separate kitchen and large terrace overlooking the gardens.

It includes parking space.

Established within an urbanization with 24 hour security, two swimming pools, paddle tennis courts, restaurant and large garden areas.

+34 952 939 460 · info@bromleyestatesmarbella.com Urbanizacion El Rosario, CN340, Km 188, Marbella, Malaga 29603