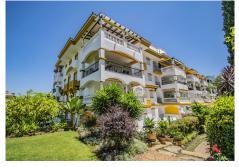

## REF# BEMR4599880 €479,000

| BEDS | BATHS | BUILT  | TERRACE |
|------|-------|--------|---------|
| 3    | 2     | 117 m² | 20 m²   |

OPPORTUNITY NEXT TO PUERTO BANÚS IN ONE OF THE MOST DEMANDED URBANIZATIONS Located in the Nueva Andalucía area, a short distance from Puerto Banús and the beach, surrounded by the best golf courses in the area and a few minutes drive from Marbella and San Pedro de Alcántara. Corner apartment composed of three bedrooms, two bathrooms, living room with separate kitchen and large terrace overlooking the gardens.

It includes parking space.

Established within an urbanization with 24 hour security, two swimming pools, paddle tennis courts, restaurant and large garden areas.

+34 952 939 460 · info@bromleyestatesmarbella.com Urbanizacion El Rosario, CN340, Km 188, Marbella, Malaga 29603