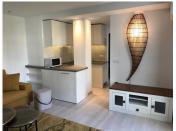

4th floor 2 independent apartments next to each other, each with:

salon, open plan kitchen, 2 bedrooms and 1 bathroom.

In total 160 sqm with 4 bedrooms and 2 bathrooms.

All is new including all furnitures in Mediterranean contemporary style.

Beautiful views to the surroundings as parks, patio, green zones and Puerto Banus life.

Features:

elevator, aircondition hot/cold,

double glazing, fitted kitchens with all appliances, fitted wardrobes,

parkett floors, washing machine, new bathrooms,