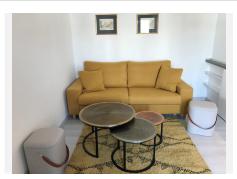

4th floor 2 independent apartments next to each other, each with:

salon, open plan kitchen, 2 bedrooms and 1 bathroom.

In total 160 sqm with 4 bedrooms and 2 bathrooms.

All is new including all furnitures in Mediterranean contemporary style.

Beautiful views to the surroundings as parks, patio, green zones and Puerto Banus life.

Features:

elevator, aircondition hot/cold,

double glazing, fitted kitchens with all appliances, fitted wardrobes,

parkett floors, washing machine, new bathrooms,

completely furnished.

+34 952 939 460 · info@bromleyestatesmarbella.com Urbanizacion El Rosario, CN340, Km 188, Marbella, Malaga 29603