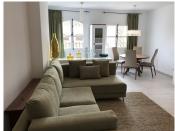

4th floor 2 independent apartments next to each other, each with:

salon, open plan kitchen, 2 bedrooms and 1 bathroom.

In total 160 sqm with 4 bedrooms and 2 bathrooms.

All is new including all furnitures in Mediterranean contemporary style.

Beautiful views to the surroundings as parks, patio, green zones and Puerto Banus life.

Features:

elevator, aircondition hot/cold,

double glazing, fitted kitchens with all appliances, fitted wardrobes,

parkett floors, washing machine, new bathrooms,