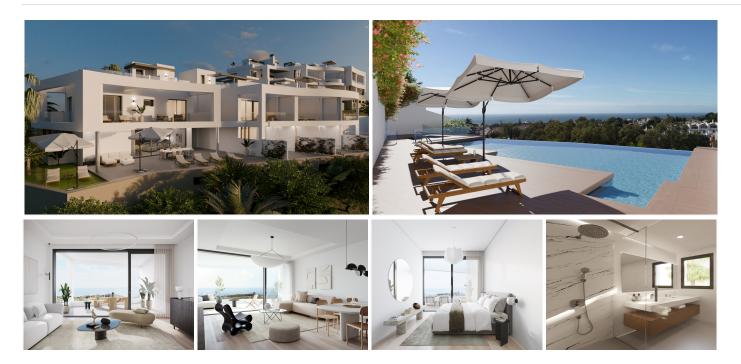

# TOWNHOUSE 3 BEDROOMS 2 BATHROOMS IN RIVIERA DEL SOL

## Riviera del Sol

## REF# BEMR4600315 €980,000

| BEDS | BATHS | BUILT  | PLOT   | TERRACE |
|------|-------|--------|--------|---------|
| 3    | 2     | 238 m² | 146 m² | 114 m²  |

New Development: Prices from €980,000 to €1,170,000. .

This exclusive project with an elegant Scandinavian design blends harmoniously with the surrounding nature. The architecture of the townhouses follows seamlessly the undulating shapes of the waves.

#### BEAUTY. PASSION. PERFECTION.

South facing unique energy efficient homes, with beautiful panoramic sea views and breathtaking sunsets, makes living here enjoyable and fun under the sun.

#### THE HIGHEST STANDARD

All the materials are of the highest quality, with well-known brands, modern gourmet kitchens, designer bathrooms, underfloor heating in the whole house and high energy efficiency are details that make the difference.