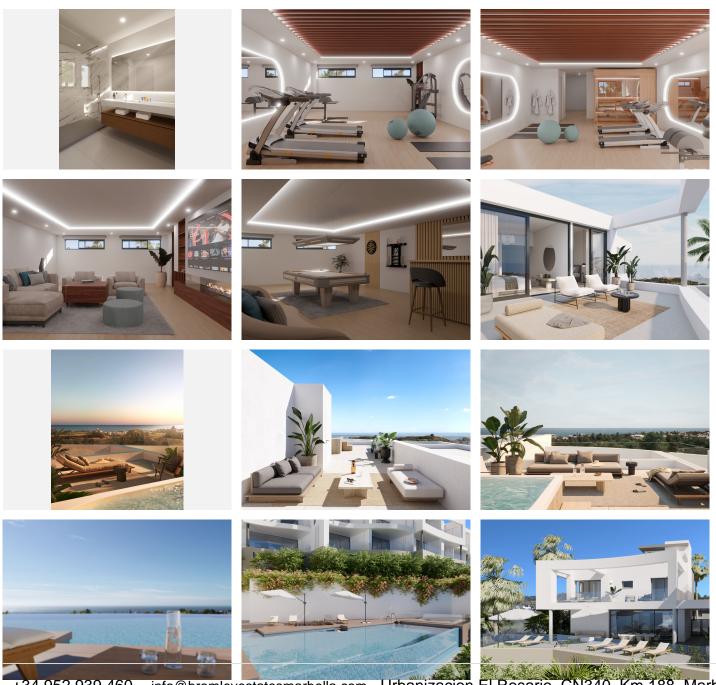

#### THE HIGHEST STANDARD

All the materials are of the highest quality, with well-known brands, modern gourmet kitchens, designer bathrooms, underfloor heating in the whole house and high energy efficiency are details that make the difference.

Enjoy panoramic sea views and lovely sunsets on the roof top terrace of your new home.

+34 952 939 460 · info@bromleyestatesmarbella.com Urbanizacion El Rosario, CN340, Km 188, Marbella, Malaga 29603