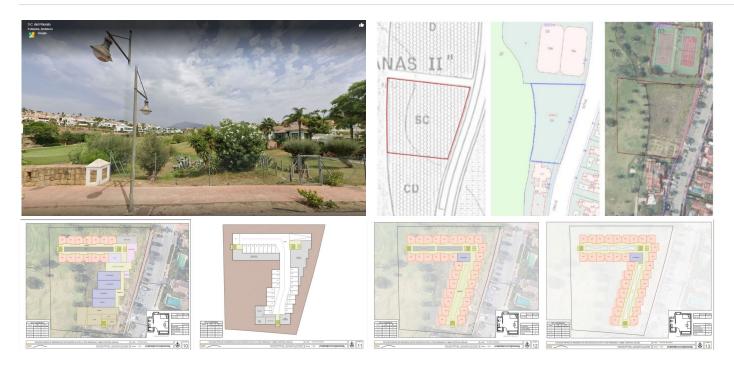

## REF# BEMR4600666 €1,750,000

| BEDS | BATHS | BUILT | PLOT    |
|------|-------|-------|---------|
|      |       | m²    | 3212 m² |

Located on a plot of 3,212 m2, this land is classified as sectorized and planned urbanizable land, with a specific designation as a Community Equipment Zone. Designed for social benefit, its utilization and use are intended for social facilities, offering extraordinary potential for the development of enriching projects.

The maximum buildable surface of 3,212 m2 allows for the realization of an ambitious vision that has been carefully studied. This land has been considered for three possible uses, each of which has been meticulously planned:

Each option contemplates a building of three floors in height, in addition to an underground floor, strictly complying with the Community Equipment regulations by maintaining a separation of 5.00 meters from the boundaries. This approach ensures a harmonious integration into the surrounding environment.