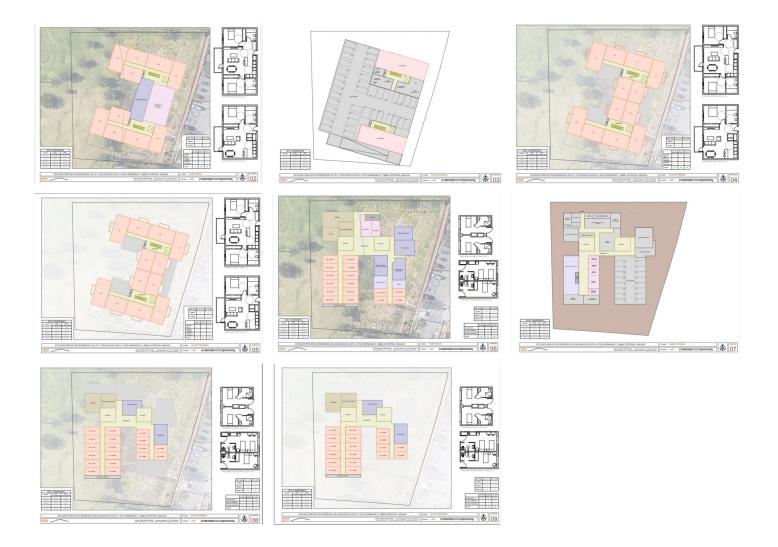

The maximum buildable surface of 3,212 m2 allows for the realization of an ambitious vision that has been carefully studied. This land has been considered for three possible uses, each of which has been meticulously planned:

Senior Apartments: A proposal that includes assisted living units with a Day Center, fostering a safe and welcoming environment for the elderly.

Geriatric Residence: Designed with a hospital focus, this option offers facilities that meet the highest standards of care and comfort for the geriatric population.

<sup>+34 952 939 460 ·</sup> info@bromleyestatesmarbella.com Urbanizacion El Rosario, CN340, Km 188, Marbella, Malaga 29603

Student Residence: A vibrant alternative that seeks to provide an optimal space for the academic and personal development of students.

Each option contemplates a building of three floors in height, in addition to an underground floor, strictly complying with the Community Equipment regulations by maintaining a separation of 5.00 meters from the boundaries. This approach ensures a harmonious integration into the surrounding environment.