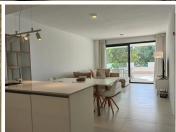

The contemporary open plan kitchen allows for great light and space to be enjoyed all the way from the kitchen through the dining area, the lounge onto the semi covered terrace. the terrace has ample space to +34 952 939 460 · info@bromleyestatesmarbella.com Urbanizacion El Rosario, CN340, Km 188, Marbella, Malaga 29603

#### **BROMLEY ESTATES**

Marbella

accommodate for an 8 to 12 seater dining table, loungers outdoor lounge and a BBQ area.

In addition the washing room is separate and contains a washing machine, dryer and space for ironing and storage.