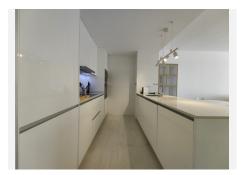

The contemporary open plan kitchen allows for great light and space to be enjoyed all the way from the kitchen through the dining area, the lounge onto the semi covered terrace. the terrace has ample space to +34 952 939 460 · info@bromleyestatesmarbella.com Urbanizacion El Rosario, CN340, Km 188, Marbella, Malaga 29603

#### **BROMLEY ESTATES**

Marbella

accommodate for an 8 to 12 seater dining table, loungers outdoor lounge and a BBQ area.

In addition the washing room is separate and contains a washing machine, dryer and space for ironing and storage.