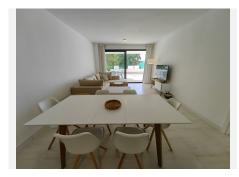

The contemporary open plan kitchen allows for great light and space to be enjoyed all the way from the kitchen through the dining area, the lounge onto the semi covered terrace. the terrace has ample space to +34 952 939 460 · info@bromleyestatesmarbella.com Urbanizacion El Rosario, CN340, Km 188, Marbella, Malaga 29603

#### **BROMLEY ESTATES**

Marbella

accommodate for an 8 to 12 seater dining table, loungers outdoor lounge and a BBQ area.

In addition the washing room is separate and contains a washing machine, dryer and space for ironing and storage.