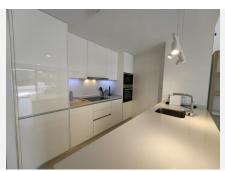

The contemporary open plan kitchen allows for great light and space to be enjoyed all the way from the kitchen through the dining area, the lounge onto the semi covered terrace. the terrace has ample space to +34 952 939 460 · info@bromleyestatesmarbella.com Urbanizacion El Rosario, CN340, Km 188, Marbella, Malaga 29603

#### **BROMLEY ESTATES**

Marbella

accommodate for an 8 to 12 seater dining table, loungers outdoor lounge and a BBQ area.

In addition the washing room is separate and contains a washing machine, dryer and space for ironing and storage.