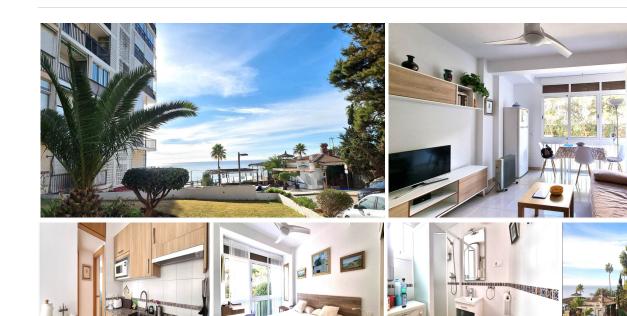

## MIDDLE FLOOR APARTMENT 1 BEDROOM 1 BATHROOM IN CALAHONDA

Calahonda

REF# BEMR4602016 €175,000

| BEDS | BATHS | BUILT |
|------|-------|-------|
| 1    | 1     | 40 m² |

Back on the market – Front line beach 1 bedroom apartment located in Calahonda.

Beautiful apartment with lounge and open plan kitchen, bedroom and bathroom. The apartment has been completely refurbished and has a tourist license but no LPO.

There are amazing sea and coastal views from the lounge and the bedroom.

Set in a building with a communal pool and a garden. There is direct access to the board walk, where you can enjoy a leisurely stroll along the sea.

Nearby by there are beach bars and restaurants and easy walking distance to all of the amenities in Calahonda.