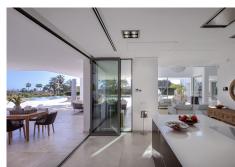

## **BROMLEY ESTATES**

Marbella

The ground floor also consists of a living area, wine room, technical rooms and a big garage for 3 or 4 cars

Sun panels provide for the heating of the swimming pool and also the underfloor heating throughout the house.