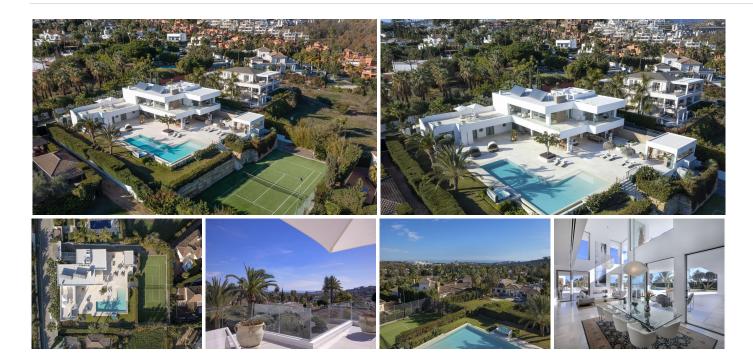

This fantastic villa is situated in the exclusive area of La Cerquilla, Nueva Andalucia, with breathtaking views to both sea and the iconic mountain La Concha.

Puerto Banús, one of the most recognized luxury ports in the world is only a 10 min. drive away. Here you will find a wide range of high fashion shopping, restaurants, beaches, beach clubs and buzzing nightlife all year round.

With over 300 sunny days a year this is the place to live that most people dream about. The huge terrace with swimming pool, jacuzzi and tennis court is perfect for entertaining, and relaxing.

The interior of the villa consists of: