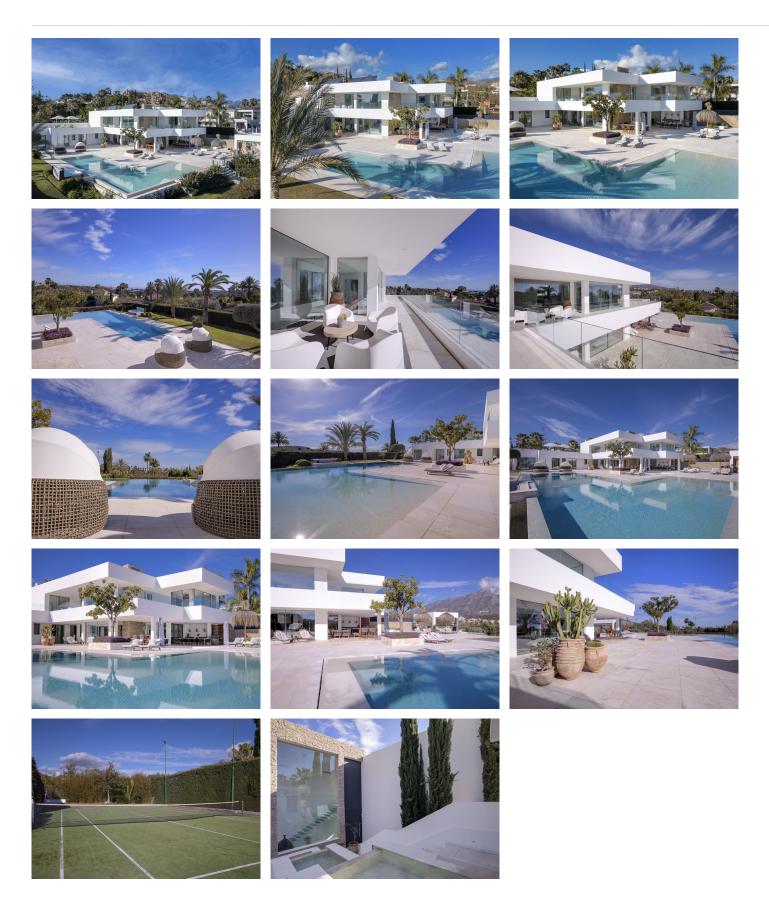

This fantastic villa is situated in the exclusive area of La Cerquilla, Nueva Andalucia, with breathtaking views to both sea and the iconic mountain La Concha.

Puerto Banús, one of the most recognized luxury ports in the world is only a 10 min. drive away. Here you will find a wide range of high fashion shopping, restaurants, beaches, beach clubs and buzzing nightlife all year round.

With over 300 sunny days a year this is the place to live that most people dream about. The huge terrace with swimming pool, jacuzzi and tennis court is perfect for entertaining, and relaxing.

The interior of the villa consists of:

6 ensuite bedrooms

1 guest toilet

1 staff/guest flat with bedroom, living room, kitchenette and ensuite bathroom on the ground flor.

+34 952 939 460 · info@bromleyestatesmarbella.com Urbanizacion El Rosario, CN340, Km 188, Marbella, Malaga 29603

## **BROMLEY ESTATES**

Marbella

The ground floor also consists of a living area, wine room, technical rooms and a big garage for 3 or 4 cars

Sun panels provide for the heating of the swimming pool and also the underfloor heating throughout the house.

This villa is a fantastic investment opportunity for the future and a "must see"