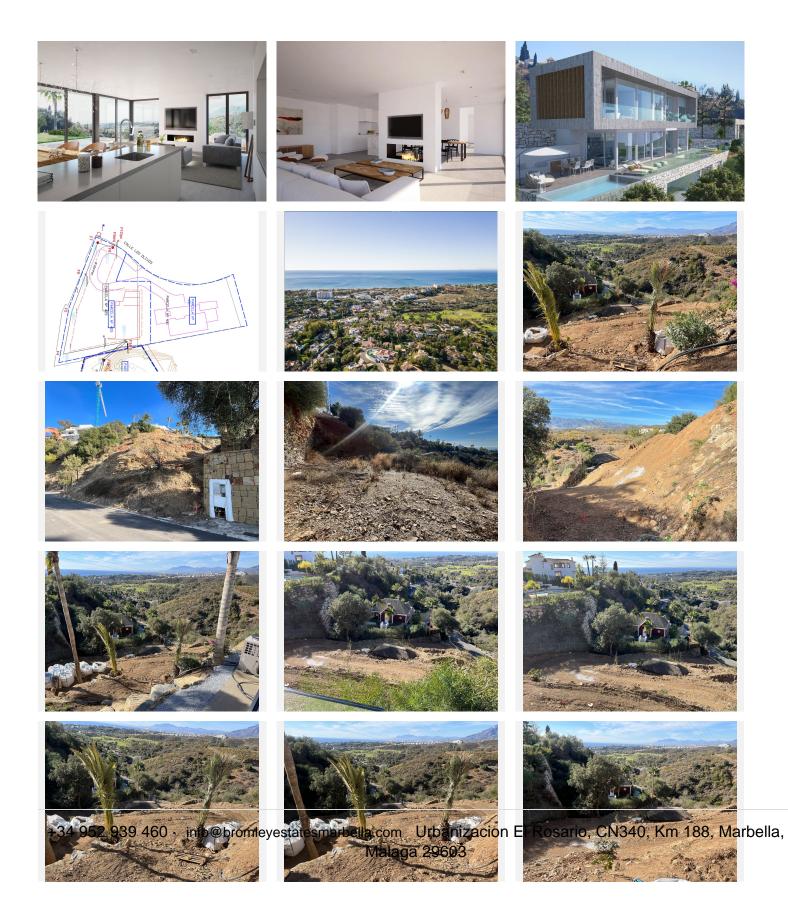

# RESIDENTIAL PLOT BEDROOMS BATHROOMS IN EL ROSARIO

El Rosario

REF# BEMR4604527 €500,000

BEDS BATHS BUILT PLOT

323 m<sup>2</sup> 1166 m<sup>2</sup>

A south-west orientated building plot in East Marbella's gorgeous residential estate known as El Rosario.

The project has been accepted and approved and the Town Hall will publish the license.

The plot has been connected to the municipal sewage system the cost covered by current owner...a prerequisite for development.

This is an opportunity to develop a luxury home with fabulous views over the Marbella countryside and golf course to the Mediterranean Sea.

This plot has a building coefficient of 0.30 allowing therefore for a luxury home with above-ground build size of up to 323 sqm. Additional space can be made in the basement.

El Rosario is undergoing a mandatory update to connect each home to the mains sewage system, and this plot has the infrastructure in place and already paid for at a cost of 12,000 euro.

El Rosario building plot...Marbella East.

A residential plot to build a villa that will have orientation to the west giving spectacular views to the Marbella las Nieves mountain range and also to the sea.

+34 952 939 460 · info@bromleyestatesmarbella.com Urbanizacion El Rosario, CN340, Km 188, Marbella, Malaga 29603