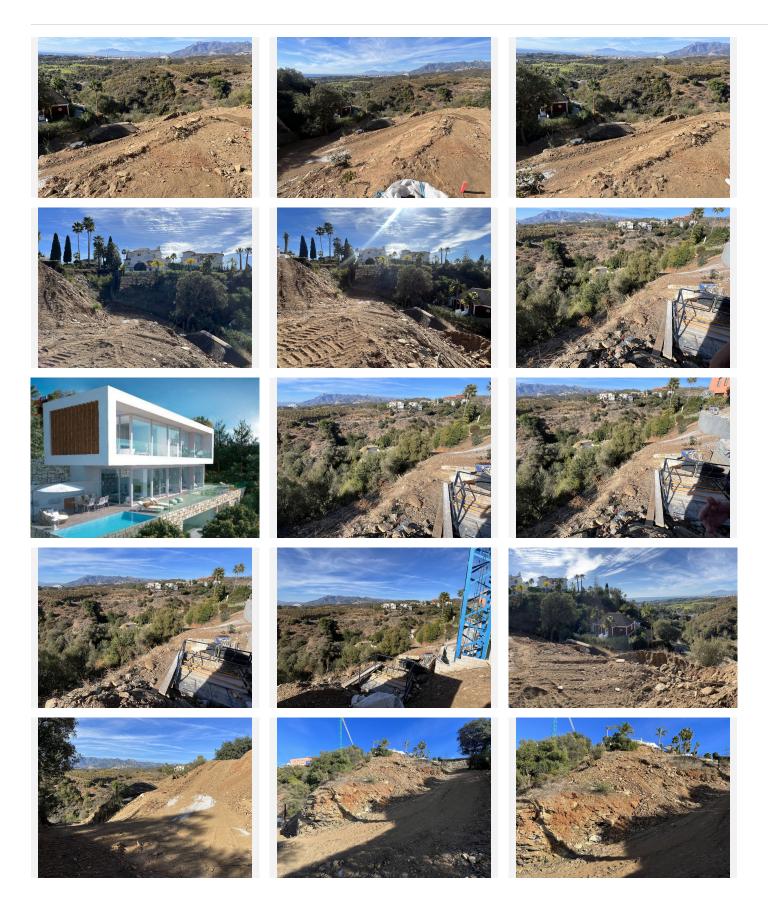

The project has been accepted and approved and the Town Hall will publish the license.

The plot has been connected to the municipal sewage system the cost covered by current owner...a prerequisite for development.

This is an opportunity to develop a luxury home with fabulous views over the Marbella countryside and golf course to the Mediterranean Sea.

This plot has a building coefficient of 0.30 allowing therefore for a luxury home with above-ground build size of up to 323 sqm. Additional space can be made in the basement.

El Rosario is undergoing a mandatory update to connect each home to the mains sewage system, and this plot has the infrastructure in place and already paid for at a cost of 12,000 euro.

El Rosario building plot...Marbella East.