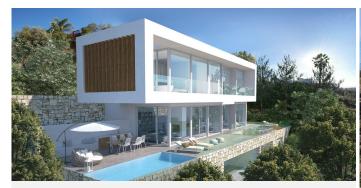

# RESIDENTIAL PLOT BEDROOMS BATHROOMS IN EL ROSARIO

El Rosario

REF# BEMR4604527 €500,000

BEDS BATHS BUILT PLOT

323 m<sup>2</sup> 1166 m<sup>2</sup>

A south-west orientated building plot in East Marbella's gorgeous residential estate known as El Rosario.

This is an opportunity to develop a luxury home with fabulous views over the Marbella countryside and golf course to the Mediterranean Sea.

This plot has a building coefficient of 0.30 allowing therefore for a luxury home with above-ground build size of up to 323 sqm. Additional space can be made in the basement.

A residential plot to build a villa that will have orientation to the west giving spectacular views to the Marbella las Nieves mountain range and also to the sea.

+34 952 939 460 · info@bromleyestatesmarbella.com Urbanizacion El Rosario, CN340, Km 188, Marbella, Malaga 29603