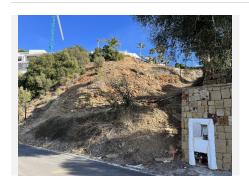

# RESIDENTIAL PLOT BEDROOMS BATHROOMS IN EL ROSARIO

El Rosario

REF# BEMR4604527 €500,000

BEDS BATHS BUILT PLOT

323 m<sup>2</sup> 1166 m<sup>2</sup>

A south-west orientated building plot in East Marbella's gorgeous residential estate known as El Rosario.

This is an opportunity to develop a luxury home with fabulous views over the Marbella countryside and golf course to the Mediterranean Sea.

This plot has a building coefficient of 0.30 allowing therefore for a luxury home with above-ground build size of up to 323 sqm. Additional space can be made in the basement.

A residential plot to build a villa that will have orientation to the west giving spectacular views to the Marbella las Nieves mountain range and also to the sea.

+34 952 939 460 · info@bromleyestatesmarbella.com Urbanizacion El Rosario, CN340, Km 188, Marbella, Malaga 29603