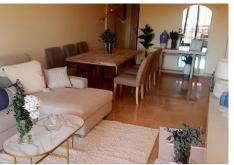

Current rent: €671,13/month Contract end date: 08/2026 No interior visits possible.

Photographs may not correspond to the current state of the property.

Discover this incredible apartment located in the Coto Real Urbanization, La Duquesa! With a surface area of 172 m², this property features a spacious living-dining room, furnished kitchen with built-in closets, 2 bedrooms, 2 bathrooms, and a sunny terrace. As a bonus, it also includes a whirlpool bathtub and air conditioning! Additionally, it comes with a garage space and storage room, all included in the price! Moreover, you will enjoy a privileged environment, situated in a quiet residential area with access control,