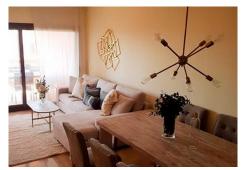

Current rent: €671,13/month Contract end date: 08/2026 No interior visits possible.

Photographs may not correspond to the current state of the property.

Discover this incredible apartment located in the Coto Real Urbanization, La Duquesa! With a surface area of 172 m², this property features a spacious living-dining room, furnished kitchen with built-in closets, 2 bedrooms, 2 bathrooms, and a sunny terrace. As a bonus, it also includes a whirlpool bathtub and air conditioning! Additionally, it comes with a garage space and storage room, all included in the price! Moreover, you will enjoy a privileged environment, situated in a quiet residential area with access control,