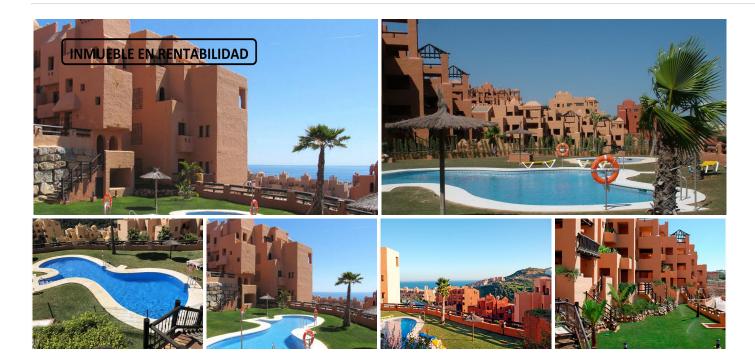

Current rent: €671,13/month Contract end date: 08/2026 No interior visits possible.

Photographs may not correspond to the current state of the property.

Discover this incredible apartment located in the Coto Real Urbanization, La Duquesa! With a surface area of 172 m², this property features a spacious living-dining room, furnished kitchen with built-in closets, 2 bedrooms, 2 bathrooms, and a sunny terrace. As a bonus, it also includes a whirlpool bathtub and air conditioning! Additionally, it comes with a garage space and storage room, all included in the price! Moreover, you will enjoy a privileged environment, situated in a quiet residential area with access control,

## **BROMLEY ESTATES**

. Marbella.

where you can take advantage of various amenities such as a paddle tennis court, landscaped areas, and several communal pools. And just a few minutes away from the beach and numerous golf courses! Don't miss out on this opportunity!

Middle Floor Apartment, La Duquesa, Costa del Sol. 2 Bedrooms, 2 Bathrooms, Built 172 m<sup>2</sup>.

Setting: Close To Golf, Close To Sea, Urbanisation.

Orientation: South. Condition: Good. Pool: Communal.

Climate Control: Air Conditioning.

Views: Sea, Mountain, Panoramic, Garden, Pool.

Features: Covered Terrace, Lift, Paddle Tennis, Storage Room.

Furniture: Not Furnished. Kitchen: Partially Fitted. Garden: Communal. Security: Gated Complex. Parking: Underground.

Category: Bargain, Beachfront, Cheap, Holiday Homes, Investment.