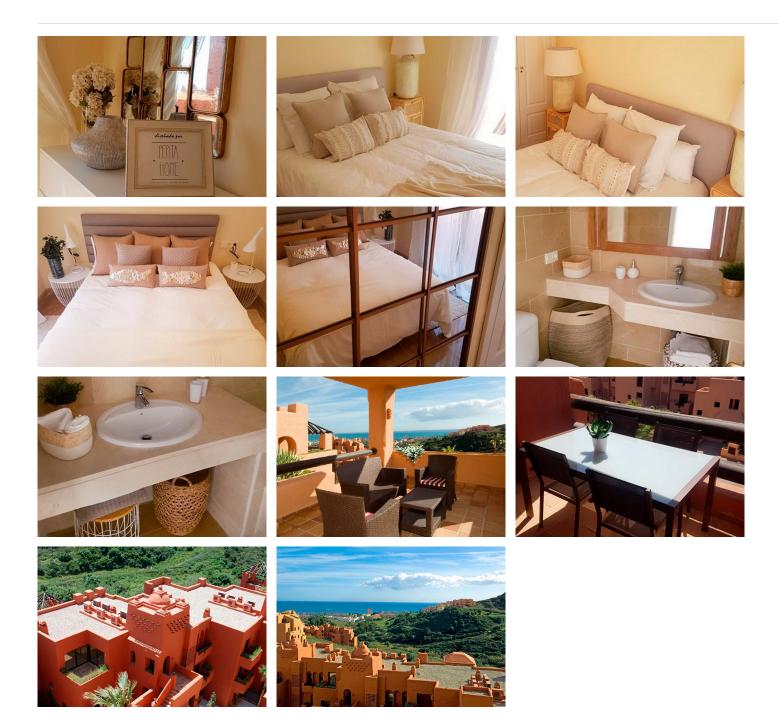

Current rent: €671,13/month Contract end date: 08/2026 No interior visits possible.

Photographs may not correspond to the current state of the property.

Discover this incredible apartment located in the Coto Real Urbanization, La Duquesa! With a surface area of 172 m², this property features a spacious living-dining room, furnished kitchen with built-in closets, 2 bedrooms, 2 bathrooms, and a sunny terrace. As a bonus, it also includes a whirlpool bathtub and air conditioning! Additionally, it comes with a garage space and storage room, all included in the price! Moreover, you will enjoy a privileged environment, situated in a quiet residential area with access control,

## **BROMLEY ESTATES**

. Marbella.

where you can take advantage of various amenities such as a paddle tennis court, landscaped areas, and several communal pools. And just a few minutes away from the beach and numerous golf courses! Don't miss out on this opportunity!

Middle Floor Apartment, La Duquesa, Costa del Sol. 2 Bedrooms, 2 Bathrooms, Built 172 m<sup>2</sup>.

Setting: Close To Golf, Close To Sea, Urbanisation.

Orientation: South. Condition: Good. Pool: Communal.

Climate Control: Air Conditioning.

Views: Sea, Mountain, Panoramic, Garden, Pool.

Features: Covered Terrace, Lift, Paddle Tennis, Storage Room.

Furniture: Not Furnished. Kitchen: Partially Fitted. Garden: Communal. Security: Gated Complex. Parking: Underground.