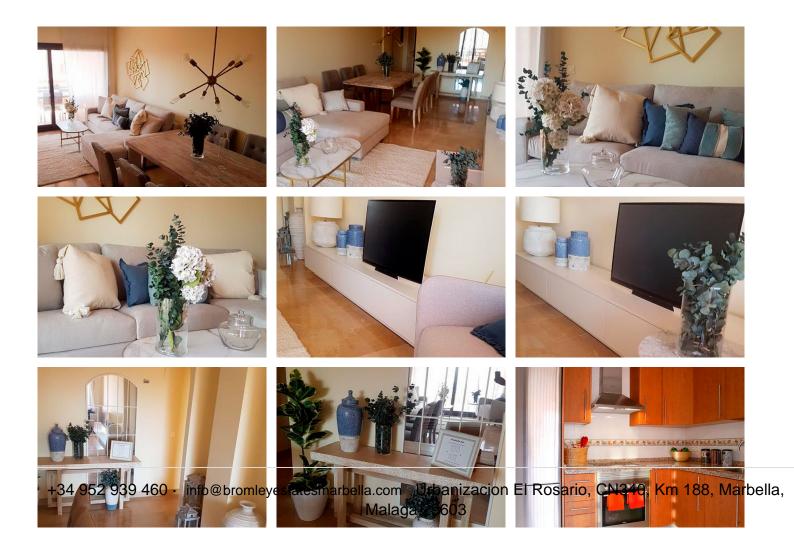

Discover this exceptional apartment located in the Coto Real urbanization, La Duquesa! With a surface area of 191 m<sup>2</sup>, this residence features a spacious living and dining room, a furnished kitchen, 2 bedrooms with built-in wardrobes, 3 bathrooms, and a sunny terrace. As an added value, it includes a whirlpool bathtub and air conditioning! Additionally, it comes with a parking space and storage room, all included in the price! Immerse yourself in an exclusive environment in a quiet residential area with controlled access, offering

+34 952 939 460 · info@bromleyestatesmarbella.com Urbanizacion El Rosario, CN340, Km 188, Marbella, Malaga 29603

amenities such as a paddle tennis court, landscaped areas, and several communal pools. And all of this just a few minutes from the beach and numerous golf courses! Don't miss out on this unique opportunity!