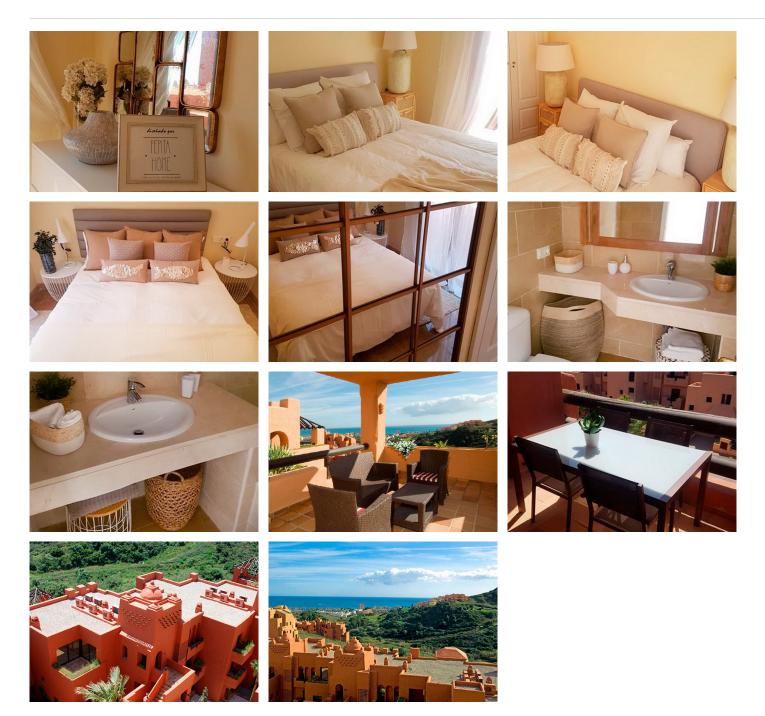

Discover this exceptional apartment located in the Coto Real urbanization, La Duquesa! With a surface area of 191 m<sup>2</sup>, this residence features a spacious living and dining room, a furnished kitchen, 2 bedrooms with built-in wardrobes, 3 bathrooms, and a sunny terrace. As an added value, it includes a whirlpool bathtub and air conditioning! Additionally, it comes with a parking space and storage room, all included in the price! Immerse yourself in an exclusive environment in a quiet residential area with controlled access, offering

Middle Floor Apartment, La Duquesa, Costa del Sol. 3 Bedrooms, 2 Bathrooms, Built 191 m<sup>2</sup>.

Setting : Close To Golf, Close To Sea, Urbanisation. Orientation : South. Condition : Good. Pool : Communal. Climate Control : Air Conditioning. Views : Sea, Mountain, Panoramic, Garden, Pool. Features : Covered Terrace, Lift, Paddle Tennis, Storage Room. Furniture : Not Furnished. Kitchen : Partially Fitted. Garden : Communal. Security : Gated Complex. Parking : Underground. Category : Bargain, Beachfront, Cheap, Distressed, Holiday Homes, Investment, Luxury, Repossession.