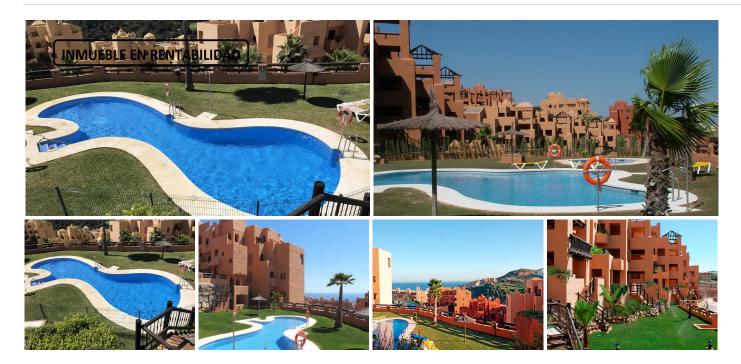

## REF# BEMR4605817 €279,400

| BEDS | BATHS | BUILT  |
|------|-------|--------|
| 3    | 2     | 191 m² |

PROPERTY FOR RENT. OPPORTUNITY FOR INVESTORS. What does a profitable property mean? Having a profitable property means that the owner is earning economic benefits from their property through its lease. Current rent: €719,06/month Contract end date: 08/2026 Unable to visit the interior. Photographs may not correspond to the current state of the property.

Discover this exceptional apartment located in the Coto Real urbanization, La Duquesa! With a surface area of 191 m<sup>2</sup>, this residence features a spacious living and dining room, a furnished kitchen, 2 bedrooms with built-in wardrobes, 3 bathrooms, and a sunny terrace. As an added value, it includes a whirlpool bathtub and air conditioning! Additionally, it comes with a parking space and storage room, all included in the price! Immerse yourself in an exclusive environment in a quiet residential area with controlled access, offering

Middle Floor Apartment, La Duquesa, Costa del Sol. 3 Bedrooms, 2 Bathrooms, Built 191 m<sup>2</sup>.

Setting : Close To Golf, Close To Sea, Urbanisation. Orientation : South. Condition : Good. Pool : Communal. Climate Control : Air Conditioning. Views : Sea, Mountain, Panoramic, Garden, Pool. Features : Covered Terrace, Lift, Paddle Tennis, Storage Room. Furniture : Not Furnished. Kitchen : Partially Fitted. Garden : Communal. Security : Gated Complex. Parking : Underground. Category : Bargain, Beachfront, Cheap, Distressed, Holiday Homes, Investment, Luxury, Repossession.