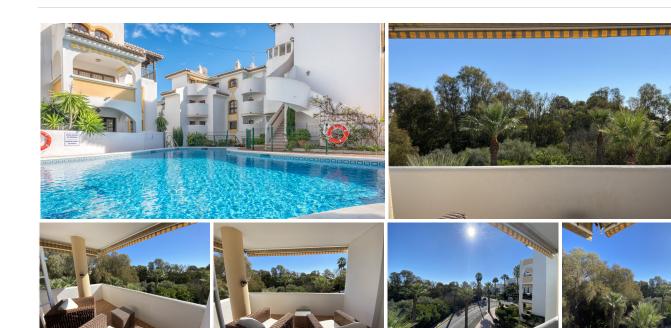

## MIDDLE FLOOR APARTMENT 2 BEDROOMS 1 BATHROOM IN CALAHONDA

Calahonda

REF# BEMR4605823 €245.000

| BEDS | BATHS | BUILT | TERRACE |
|------|-------|-------|---------|
| 2    | 1     | 74 m² | 14 m²   |

A beautiful south facing 2 bedroom, 1 bathroom second floor apartment situated in the popular Jardines de Calahonda area in the Caserio complex. This very bright spacious apartment is in an excellent location, situated within 1km walking distance to the beach and all amenities.

The views of the tree canopy from all rooms including both bedrooms (one with a Juliet balcony) are incredible – the perfect apartment for total relaxation. The apartment has air conditioning in the lounge and the wonderful south facing terrace is a sun trap for the winter months.

Completely refurbished kitchen and bathroom – the property is ideal to start enjoying right away.

The complex is quiet and tranquil with a year round open pool from dawn till dusk.

Being in the Jardines de Calahonda area this apartment also has fantastic holiday rental potential.

Please note there are no lifts in this complex and this property is on the second floor.

There is a walk-through video available, please send us a request to receive it.