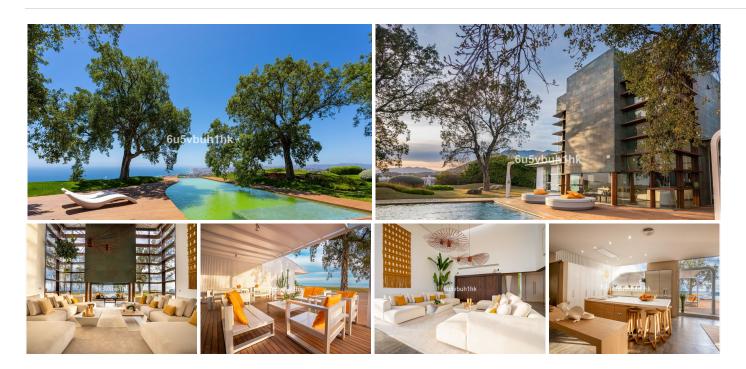

## HOUSE 5 BEDROOMS 4 BATHROOMS IN BENALMADENA

Benalmadena

REF# BEMR4606012 €4,975,000

| BEDS | BATHS | BUILT  | PLOT    | TERRACE |
|------|-------|--------|---------|---------|
| 5    | 4     | 846 m² | 2813 m² | 273 m²  |

Characterised by the visual strength of the avant-garde style and its spectacular sea views, Villa Sena stands as the villa that makes a difference. Luxurious, magnificent, minimalist. The main premise of this project has consisted of maximising the brightness in all rooms by filling them with natural light to maximise the luminosity of the place.

The unusual shape makes this villa an exclusive and unique design, both in terms of architecture and outer views. A garden of wavy, smooth, and modern lines. An infinity pool that invites you to relax. Spectacular sea views to the bay of Fuengirola. Nature, views and privacy will wrap you in fascinating vibes.