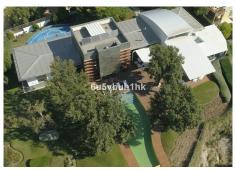

## HOUSE 5 BEDROOMS 4 BATHROOMS IN BENALMADENA

Benalmadena

REF# BEMR4606012 €4,975,000

| BEDS | BATHS | BUILT  | PLOT    | TERRACE |
|------|-------|--------|---------|---------|
| 5    | 4     | 846 m² | 2813 m² | 273 m²  |

The unusual shape makes this villa an exclusive and unique design, both in terms of architecture and outer views. A garden of wavy, smooth, and modern lines. An infinity pool that invites you to relax. Spectacular sea views to the bay of Fuengirola. Nature, views and privacy will wrap you in fascinating vibes.