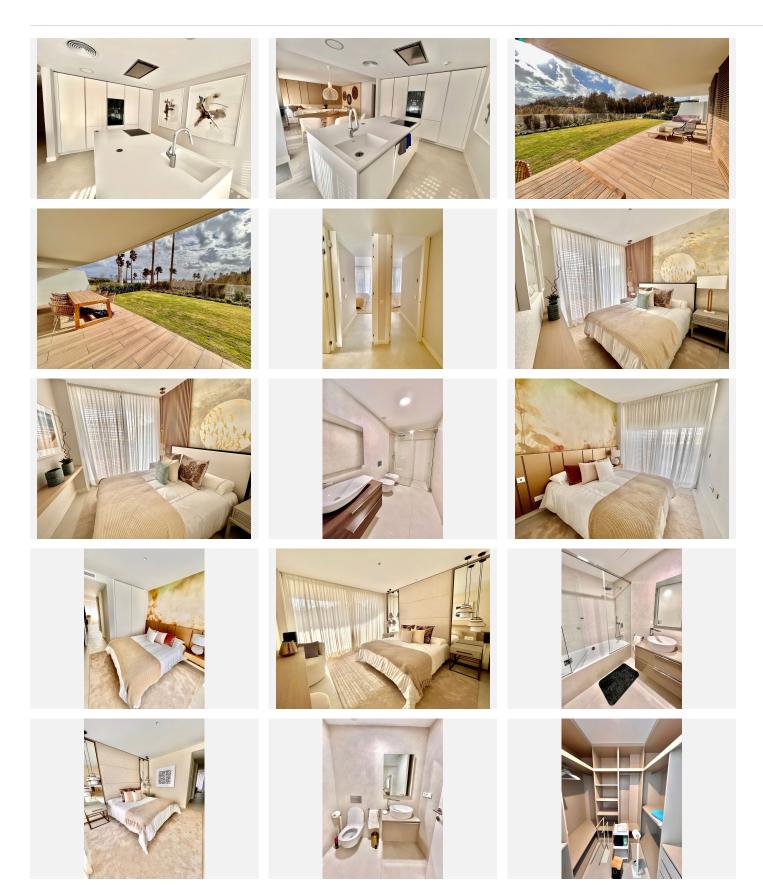

# GROUND FLOOR APARTMENT 3 BEDROOMS 3 BATHROOMS IN ESTEPONA

Estepona

REF# BEMR4606144 €1,100,000

| BEDS | BATHS | BUILT  |
|------|-------|--------|
| 3    | 3     | 170 m² |

Exquisite beachfront apartment nestled within a contemporary luxury residential enclave in Estepona, just a 5-minute drive from the city center.

This avant-garde complex spans nearly 10,000 square meters, boasting expansive garden areas, two outdoor infinity pools, an indoor heated pool, gym, spa, paddle tennis court, and a co-working space, all within a secure, 24-hour guarded environment.

The apartment itself features a generously proportioned open-plan living area and kitchen, fully furnished and equipped with top-of-the-line Gaggenau appliances. Opening onto the main terrace with mesmerizing sea views, it offers an ideal setting for al fresco dining or simply basking in Estepona's wonderful climate. Accommodation comprises one master bedroom with en-suite facilities, along with two double bedrooms sharing a bathroom, all three bedrooms providing access to a second terrace overlooking the sea.

The breathtaking panoramic sea views make for an unparalleled experience, perfect for savoring both sunrise and sunset spectacles year-round.

Despite its tranquil seafront setting, the complex is conveniently close to various amenities. Estepona's vibrant city center offers an array of restaurants, bars, shops, and a lively historic quarter. Additionally, three golf courses lie within a 5-minute drive, with the opulent Finca Cortesín golf resort just over a 5-minute drive away. Nearby conveniences include two supermarkets (Mercadona and Aldi) within walking distance, along with shopping malls, schools, and more.