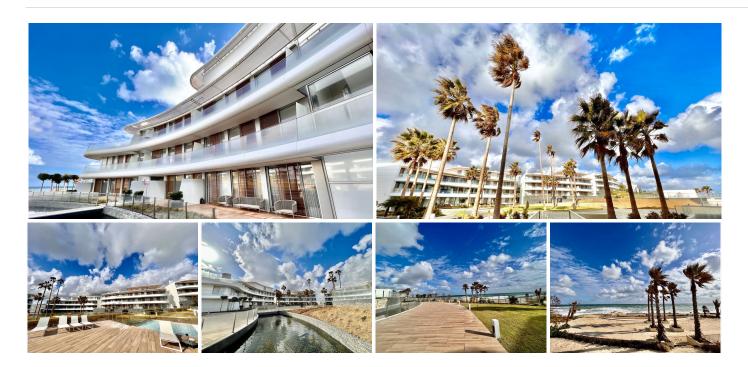

# GROUND FLOOR APARTMENT 3 BEDROOMS 3 BATHROOMS IN ESTEPONA

Estepona

REF# BEMR4606144 €1,100,000

| BEDS | BATHS | BUILT  |
|------|-------|--------|
| 3    | 3     | 170 m² |

Exquisite beachfront apartment nestled within a contemporary luxury residential enclave in Estepona, just a 5-minute drive from the city center.

This avant-garde complex spans nearly 10,000 square meters, boasting expansive garden areas, two outdoor infinity pools, an indoor heated pool, gym, spa, paddle tennis court, and a co-working space, all within a secure, 24-hour guarded environment.

#### **BROMLEY ESTATES**

Marbella

The residential complex stands as a masterpiece of contemporary Mediterranean architecture, with undulating facades echoing the nearby waves and sands of the beach, which is directly accessible.

The breathtaking panoramic sea views make for an unparalleled experience, perfect for savoring both sunrise and sunset spectacles year-round.

Despite its tranquil seafront setting, the complex is conveniently close to various amenities. Estepona's vibrant city center offers an array of restaurants, bars, shops, and a lively historic quarter. Additionally, three golf courses lie within a 5-minute drive, with the opulent Finca Cortesín golf resort just over a 5-minute drive away. Nearby conveniences include two supermarkets (Mercadona and Aldi) within walking distance, along with shopping malls, schools, and more.