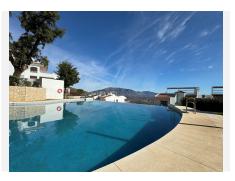

## REF# BEMR4606546 €365,000

| BEDS | BATHS | BUILT  | PLOT   | TERRACE |
|------|-------|--------|--------|---------|
| 2    | 2     | 115 m² | 311 m² | 50 m²   |

Fabulous 2 bed, corner ground floor apartment, with amazing views situated in La Mairena (Elviria – Marbella.)

The outstanding views from the living area are over the Mijas mountain range, with views of the village and out to sea. The property has an impressively large, wrap-around garden, with the possibility of installing a private pool. The property itself comes with 2 bedrooms and 2 bathrooms, one of which is en-suite. A fully equipped kitchen and laundry/utility room. There is also two allocated garages space and a storeroom. The development itself is a gated community of apartments set on 3 floors, with beautiful, landscaped communal gardens and swimming pool. It's located in the sought-after La Mairena community, known for it's spectacular views and tranquil surroundings. The popular beach area of Elviria (Marbella) is just a 10 minute drive away. Viewings are highly recommended for this fabulous holiday or full time home.