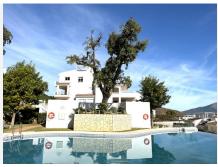

## REF# BEMR4606546 €365,000

| BEDS | BATHS | BUILT  | PLOT   | TERRACE |
|------|-------|--------|--------|---------|
| 2    | 2     | 115 m² | 311 m² | 50 m²   |

Fabulous 2 bed, corner ground floor apartment, with amazing views situated in La Mairena (Elviria – Marbella.)

The outstanding views from the living area are over the Mijas mountain range, with views of the village and out to sea. The property has an impressively large, wrap-around garden, with the possibility of installing a private pool. The property itself comes with 2 bedrooms and 2 bathrooms, one of which is en-suite. A fully equipped kitchen and laundry/utility room. There is also two allocated garages space and a storeroom. The development itself is a gated community of apartments set on 3 floors, with beautiful, landscaped communal gardens and swimming pool. It's located in the sought-after La Mairena community, known for it's spectacular views and tranquil surroundings. The popular beach area of Elviria (Marbella) is just a 10 minute drive away. Viewings are highly recommended for this fabulous holiday or full time home.