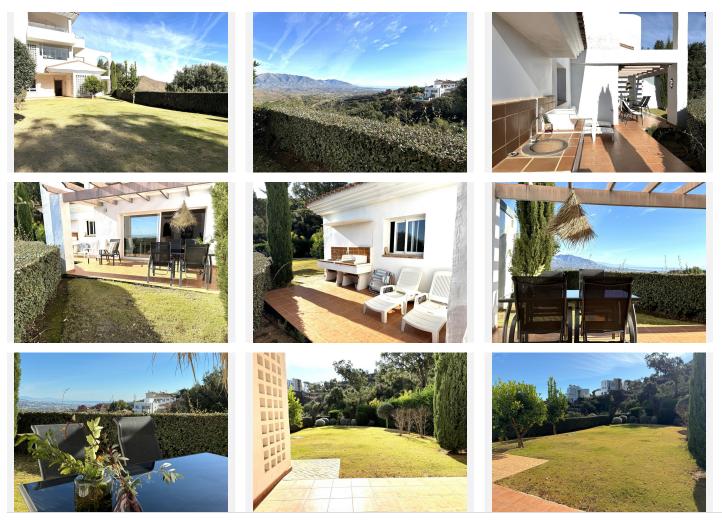

The outstanding views from the living area are over the Mijas mountain range, with views of the village and out to sea. The property has an impressively large, wrap-around garden, with the possibility of installing a private pool. The property itself comes with 2 bedrooms and 2 bathrooms, one of which is en-suite. A fully equipped kitchen and laundry/utility room. There is also two allocated garages space and a storeroom. The development itself is a gated community of apartments set on 3 floors, with beautiful, landscaped communal gardens and swimming pool. It's located in the sought-after La Mairena community, known for it's spectacular views and tranquil surroundings. The popular beach area of Elviria (Marbella) is just a 10 minute drive away. Viewings are highly recommended for this fabulous holiday or full time home.