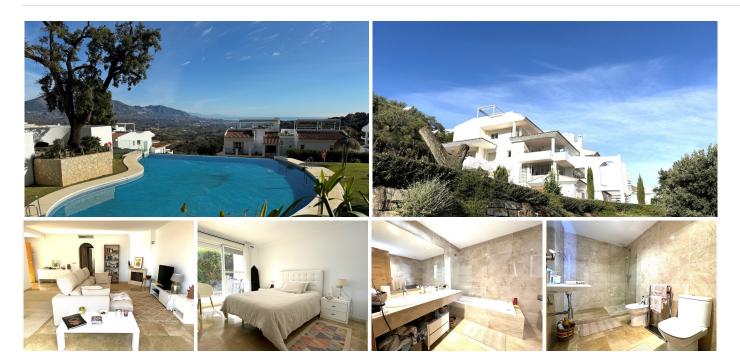

## REF# BEMR4606546 €365,000

| BEDS | BATHS | BUILT  | PLOT   | TERRACE |
|------|-------|--------|--------|---------|
| 2    | 2     | 115 m² | 311 m² | 50 m²   |

Fabulous 2 bed, corner ground floor apartment, with amazing views situated in La Mairena (Elviria – Marbella.)

The outstanding views from the living area are over the Mijas mountain range, with views of the village and out to sea. The property has an impressively large, wrap-around garden, with the possibility of installing a private pool. The property itself comes with 2 bedrooms and 2 bathrooms, one of which is en-suite. A fully equipped kitchen and laundry/utility room. There is also two allocated garages space and a storeroom. The development itself is a gated community of apartments set on 3 floors, with beautiful, landscaped communal gardens and swimming pool. It's located in the sought-after La Mairena community, known for it's spectacular views and tranquil surroundings. The popular beach area of Elviria (Marbella) is just a 10 minute drive away. Viewings are highly recommended for this fabulous holiday or full time home.