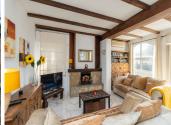

Beachside villa just 100 meters from the beach, located in the Marbella East area, very close to the Marina of Cabopino and the popular Elviria, just a few minutes drive from the centre of Marbella and all kinds of services. Mediterranean-style house built on 2 floors, consisting of a total of 4 bedrooms, 3 bathrooms, living room with fireplace and kitchen. Externally it has a large plot of almost 500 m2 with a private pool and a private car port for two cars. An ideal property for clients who want to enjoy a cosy and comfortable house next to the beach in Marbella. Located in a quiet cul de sac this south facing Andalucian villa has marble floors, air-conditioning and a lovely garden.