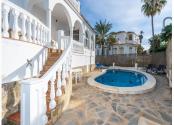

Beachside villa just 100 meters from the beach, located in the Marbella East area, very close to the Marina of Cabopino and the popular Elviria, just a few minutes drive from the centre of Marbella and all kinds of services. Mediterranean-style house built on 2 floors, consisting of a total of 4 bedrooms, 3 bathrooms, living room with fireplace and kitchen. Externally it has a large plot of almost 500 m2 with a private pool and a private car port for two cars. An ideal property for clients who want to enjoy a cosy and comfortable house next to the beach in Marbella. Located in a quiet cul de sac this south facing Andalucian villa has marble floors, air-conditioning and a lovely garden.