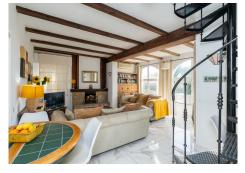

Beachside villa just 100 meters from the beach, located in the Marbella East area, very close to the Marina of Cabopino and the popular Elviria, just a few minutes drive from the centre of Marbella and all kinds of services. Mediterranean-style house built on 2 floors, consisting of a total of 4 bedrooms, 3 bathrooms, living room with fireplace and kitchen. Externally it has a large plot of almost 500 m2 with a private pool and a private car port for two cars. An ideal property for clients who want to enjoy a cosy and comfortable house next to the beach in Marbella. Located in a quiet cul de sac this south facing Andalucian villa has marble floors, air-conditioning and a lovely garden.