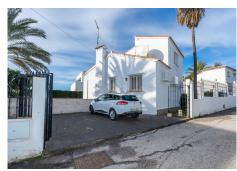

Beachside villa just 100 meters from the beach, located in the Marbella East area, very close to the Marina of Cabopino and the popular Elviria, just a few minutes drive from the centre of Marbella and all kinds of services. Mediterranean-style house built on 2 floors, consisting of a total of 4 bedrooms, 3 bathrooms, living room with fireplace and kitchen. Externally it has a large plot of almost 500 m2 with a private pool and a private car port for two cars. An ideal property for clients who want to enjoy a cosy and comfortable house next to the beach in Marbella. Located in a quiet cul de sac this south facing Andalucian villa has marble floors, air-conditioning and a lovely garden.