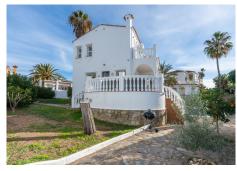

## HOUSE 4 BEDROOMS 3 BATHROOMS IN MARBESA

Marbesa

REF# BEMR4607314 €795,000

| BEDS | BATHS | BUILT  | PLOT   | TERRACE |
|------|-------|--------|--------|---------|
| 4    | 3     | 160 m² | 496 m² | 20 m²   |

Beachside villa just 100 meters from the beach, located in the Marbella East area, very close to the Marina of Cabopino and the popular Elviria, just a few minutes drive from the centre of Marbella and all kinds of services. Mediterranean-style house built on 2 floors, consisting of a total of 4 bedrooms, 3 bathrooms, living room with fireplace and kitchen. Externally it has a large plot of almost 500 m2 with a private pool and a private car port for two cars. An ideal property for clients who want to enjoy a cosy and comfortable house next to the beach in Marbella. Located in a quiet cul de sac this south facing Andalucian villa has marble floors, air-conditioning and a lovely garden.