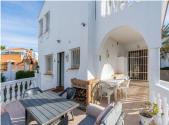

## HOUSE 4 BEDROOMS 3 BATHROOMS IN MARBESA

Marbesa

REF# BEMR4607314 €795,000

| BEDS | BATHS | BUILT  | PLOT   | TERRACE |
|------|-------|--------|--------|---------|
| 4    | 3     | 160 m² | 496 m² | 20 m²   |

Beachside villa just 100 meters from the beach, located in the Marbella East area, very close to the Marina of Cabopino and the popular Elviria, just a few minutes drive from the centre of Marbella and all kinds of services. Mediterranean-style house built on 2 floors, consisting of a total of 4 bedrooms, 3 bathrooms, living room with fireplace and kitchen. Externally it has a large plot of almost 500 m2 with a private pool and a private car port for two cars. An ideal property for clients who want to enjoy a cosy and comfortable house next to the beach in Marbella. Located in a quiet cul de sac this south facing Andalucian villa has marble floors, air-conditioning and a lovely garden.