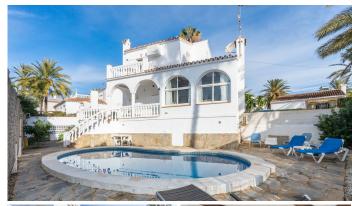

## HOUSE 4 BEDROOMS 3 BATHROOMS IN MARBESA

Marbesa

REF# BEMR4607314 €795,000

| BEDS | BATHS | BUILT  | PLOT   | TERRACE |
|------|-------|--------|--------|---------|
| 4    | 3     | 160 m² | 496 m² | 20 m²   |

Beachside villa just 100 meters from the beach, located in the Marbella East area, very close to the Marina of Cabopino and the popular Elviria, just a few minutes drive from the centre of Marbella and all kinds of services. Mediterranean-style house built on 2 floors, consisting of a total of 4 bedrooms, 3 bathrooms, living room with fireplace and kitchen. Externally it has a large plot of almost 500 m2 with a private pool and a private car port for two cars. An ideal property for clients who want to enjoy a cosy and comfortable house next to the beach in Marbella. Located in a quiet cul de sac this south facing Andalucian villa has marble floors, air-conditioning and a lovely garden.