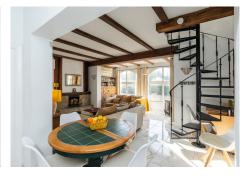

Beachside villa just 100 meters from the beach, located in the Marbella East area, very close to the Marina of Cabopino and the popular Elviria, just a few minutes drive from the centre of Marbella and all kinds of services. Mediterranean-style house built on 2 floors, consisting of a total of 4 bedrooms, 3 bathrooms, living room with fireplace and kitchen. Externally it has a large plot of almost 500 m2 with a private pool and a private car port for two cars. An ideal property for clients who want to enjoy a cosy and comfortable house next to the beach in Marbella. Located in a quiet cul de sac this south facing Andalucian villa has marble floors, air-conditioning and a lovely garden.