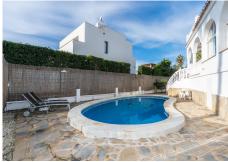

Beachside villa just 100 meters from the beach, located in the Marbella East area, very close to the Marina of Cabopino and the popular Elviria, just a few minutes drive from the centre of Marbella and all kinds of services. Mediterranean-style house built on 2 floors, consisting of a total of 4 bedrooms, 3 bathrooms, living room with fireplace and kitchen. Externally it has a large plot of almost 500 m2 with a private pool and a private car port for two cars. An ideal property for clients who want to enjoy a cosy and comfortable house next to the beach in Marbella. Located in a quiet cul de sac this south facing Andalucian villa has marble floors, air-conditioning and a lovely garden.