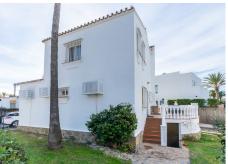

Beachside villa just 100 meters from the beach, located in the Marbella East area, very close to the Marina of Cabopino and the popular Elviria, just a few minutes drive from the centre of Marbella and all kinds of services. Mediterranean-style house built on 2 floors, consisting of a total of 4 bedrooms, 3 bathrooms, living room with fireplace and kitchen. Externally it has a large plot of almost 500 m2 with a private pool and a private car port for two cars. An ideal property for clients who want to enjoy a cosy and comfortable house next to the beach in Marbella. Located in a quiet cul de sac this south facing Andalucian villa has marble floors, air-conditioning and a lovely garden.