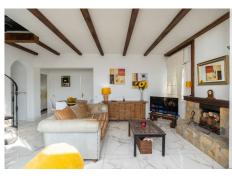

Beachside villa just 100 meters from the beach, located in the Marbella East area, very close to the Marina of Cabopino and the popular Elviria, just a few minutes drive from the centre of Marbella and all kinds of services. Mediterranean-style house built on 2 floors, consisting of a total of 4 bedrooms, 3 bathrooms, living room with fireplace and kitchen. Externally it has a large plot of almost 500 m2 with a private pool and a private car port for two cars. An ideal property for clients who want to enjoy a cosy and comfortable house next to the beach in Marbella. Located in a quiet cul de sac this south facing Andalucian villa has marble floors, air-conditioning and a lovely garden.