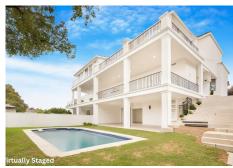

Fantastic three bedroom semi detached villa in a gated community of Monte Elviria, La Mairena. Located in a quiet and secure location, La Mairena is one of the highest resedential areas of Elviria, boasting wonderful views, and is only a ten minutes drive to the beach and fifteen minutes to Marbella. The property is distributed over three levels plus a solarium. The entrance level has an open plan living and dining area; pre installations for a kitchen; guest toilet; and access to a spacious terrace. The lower level of the property has a second living area; bathroom; laundry/storage room; and access to the private garden and swimming pool. The first floor has the master suite with a walk in closet and private terrace; two guest bedrooms; and a guest bathroom. From this level you have stairs leading to the solarium with 360° views to the sea and mountains. Other features include electric shutters, double private parking space, air conditioning, underfloor heating on the entrance level and bathrooms on the first floor and solar panels for hot water.

Please note some of the photos have been virtually staged.