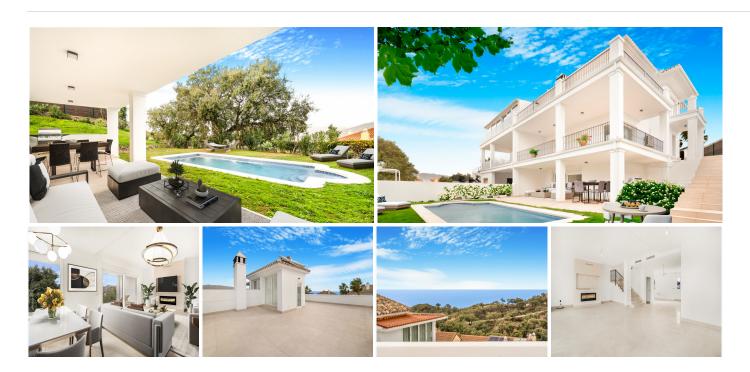

Fantastic three bedroom semi detached villa in a gated community of Monte Elviria, La Mairena. Located in a quiet and secure location, La Mairena is one of the highest resedential areas of Elviria, boasting wonderful views, and is only a ten minutes drive to the beach and fifteen minutes to Marbella. The property is distributed over three levels plus a solarium. The entrance level has an open plan living and dining area; pre installations for a kitchen; guest toilet; and access to a spacious terrace. The lower level of the property has a second living area; bathroom; laundry/storage room; and access to the private garden and swimming pool. The first floor has the master suite with a walk in closet and private terrace; two guest bedrooms; and a guest bathroom. From this level you have stairs leading to the solarium with 360° views to the sea and mountains. Other features include electric shutters, double private parking space, air conditioning, underfloor heating on the entrance level and bathrooms on the first floor and solar panels for hot water.

Please note some of the photos have been virtually staged.