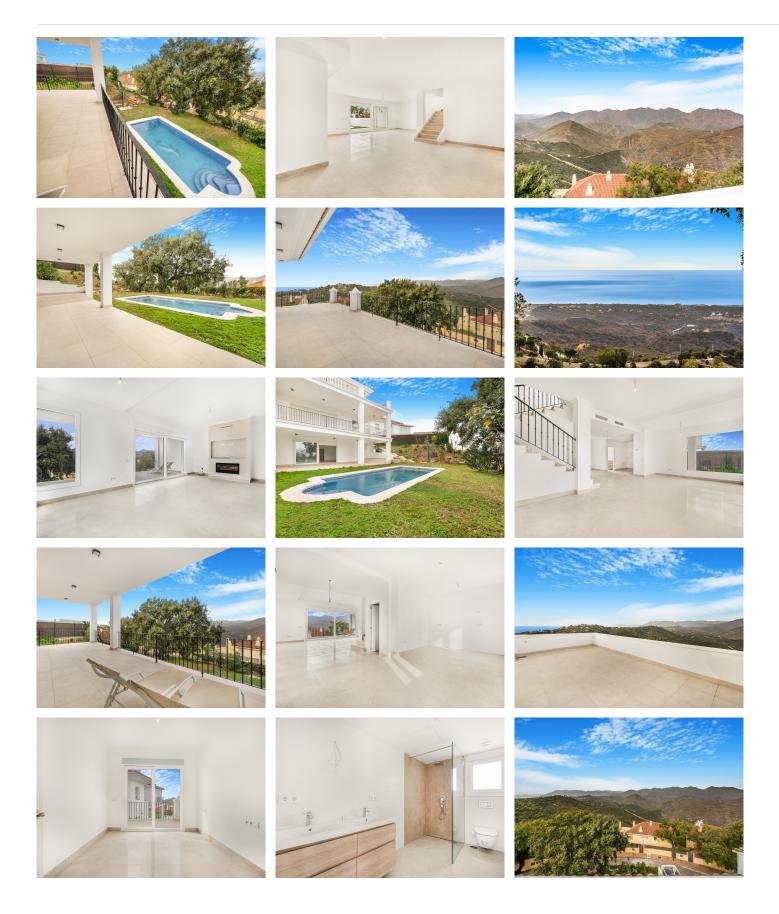

Fantastic three bedroom semi detached villa in a gated community of Monte Elviria, La Mairena. Located in a quiet and secure location, La Mairena is one of the highest resedential areas of Elviria, boasting wonderful views, and is only a ten minutes drive to the beach and fifteen minutes to Marbella. The property is distributed over three levels plus a solarium. The entrance level has an open plan living and dining area; pre installations for a kitchen; guest toilet; and access to a spacious terrace. The lower level of the property has a second living area; bathroom; laundry/storage room; and access to the private garden and swimming pool. The first floor has the master suite with a walk in closet and private terrace; two guest bedrooms; and a guest bathroom. From this level you have stairs leading to the solarium with 360° views to the sea and mountains. Other features include electric shutters, double private parking space, air conditioning, underfloor heating on the entrance level and bathrooms on the first floor and solar panels for hot water.

Please note some of the photos have been virtually staged.