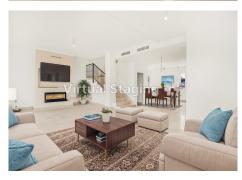

Fantastic three bedroom semi detached villa in a gated community of Monte Elviria, La Mairena. Located in a quiet and secure location, La Mairena is one of the highest resedential areas of Elviria, boasting wonderful views, and is only a ten minutes drive to the beach and fifteen minutes to Marbella. The property is distributed over three levels plus a solarium. The entrance level has an open plan living and dining area; pre installations for a kitchen; guest toilet; and access to a spacious terrace. The lower level of the property has a second living area; bathroom; laundry/storage room; and access to the private garden and swimming pool. The first floor has the master suite with a walk in closet and private terrace; two guest bedrooms; and a guest bathroom. From this level you have stairs leading to the solarium with 360° views to the sea and mountains. Other features include electric shutters, double private parking space, air conditioning, underfloor heating on the entrance level and bathrooms on the first floor and solar panels for hot water.

Please note some of the photos have been virtually staged.